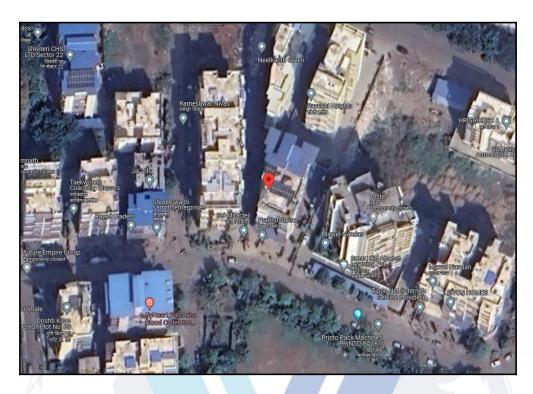

### **Details of the property under consideration:**

Name of Owner: Mrs. Nirmala Subhash Thorat & Mr. Atul Subhash Thorat

Residential Flat No. 502, 5<sup>th</sup> Floor, **"Prabhu Shrine Co.-Op. Hsg. Soc. Ltd."**, Plot No. 85, Sector 22, Village - Kamothe, Taluka - Panvel, District - Raigad, Navi Mumbai, PIN Code - 410 209, State - Maharashtra, India.

Latitude Longitude: 19°0'53.3"N 73°6'5.7"E