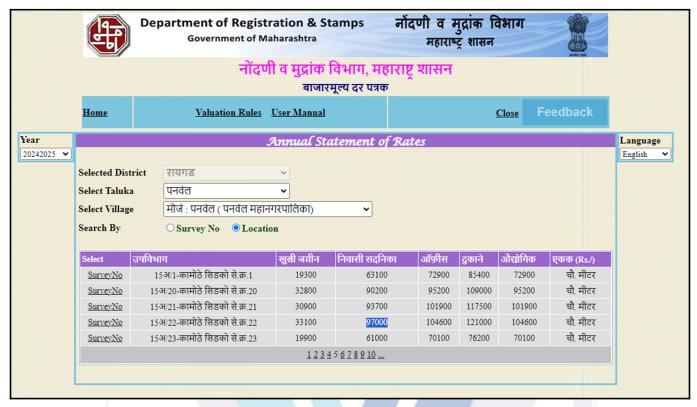

### **Valuation Report of Immovable Property**

|    | General                    |                                                                                                                                                                                                                       |                                        |                                                                                                                                                                                                                                                                                                                                                                                                                               |  |
|----|----------------------------|-----------------------------------------------------------------------------------------------------------------------------------------------------------------------------------------------------------------------|----------------------------------------|-------------------------------------------------------------------------------------------------------------------------------------------------------------------------------------------------------------------------------------------------------------------------------------------------------------------------------------------------------------------------------------------------------------------------------|--|
| 1  | Name and Address of Valuer |                                                                                                                                                                                                                       | :                                      | Sharadkumar Chalikwar Vastukala Consultants India Pvt. Ltd. 101, 1st Floor, B Wing, Beth Shalom, Near Civil Hospital, Thane (W) - 400 601                                                                                                                                                                                                                                                                                     |  |
| 2  | Purpos                     | e for which the valuation is made                                                                                                                                                                                     | :                                      | To assess Fair Market Value of the property for Housing Loan Purpose.                                                                                                                                                                                                                                                                                                                                                         |  |
| 3  | a)                         | Date of inspection                                                                                                                                                                                                    | :                                      | 02.04.2024                                                                                                                                                                                                                                                                                                                                                                                                                    |  |
|    | b)                         | Date of valuation                                                                                                                                                                                                     | :                                      | 12.04.2024                                                                                                                                                                                                                                                                                                                                                                                                                    |  |
|    | c)                         | Title Deed Number                                                                                                                                                                                                     | :                                      | 7922/2020                                                                                                                                                                                                                                                                                                                                                                                                                     |  |
| 4  | List of (I) II) III) IV)   | And Mrs. Nirmala Subhash Thorat & Mr. Al<br>Copy of Commencement Certificate No.C<br>Industrial Developement Corp Of Maharash<br>Copy of Occupancy Certificate No.CIDCO<br>issued by City and Industrial Developement | tul S<br>CIDC<br>htra<br>D / B<br>t Co | CO / ATPO (BP) / 1573 Dated 26.10.2010 issued by City and Itd  BP-7586 / ATPO (NM And K) / 2012 / 1072 Dated 31.10.2012                                                                                                                                                                                                                                                                                                       |  |
| 5  | with Ph                    | of the owner(s) and his / their address (es) none no. (details of share of each owner in f joint ownership)                                                                                                           |                                        | Mrs. Nirmala Subhash Thorat & Mr. Atul Subhash Thorat  Residential Flat No. 502, 5 <sup>th</sup> Floor, "Prabhu Shrine CoOp. Hsg. Soc. Ltd.", Plot No. 85, Sector 22, Village - Kamothe, Taluka - Panvel, District - Raigad, Navi Mumbai, PIN Code - 410 209, State - Maharashtra, India.  Contact Person: Mr. Atul Subhash Thorat (Owner) Mobile No. 8928196884  Joint Ownership Details of ownership share is not available |  |
| 6  |                            | escription of the property (Including nold / freehold etc.)                                                                                                                                                           | :                                      | The property is a Residential Flat located on 5 <sup>th</sup> Floor. The composition of Residential Flat is 1 Bedroom + Living Room + Kitchen + 2 Passage + Bathroom + WC + 3 Balcony. (1 BHK) The property is at 1.4 Km distance from Khandeshwar Railway Station.                                                                                                                                                           |  |
| 7  | Locatio                    | on of property                                                                                                                                                                                                        |                                        |                                                                                                                                                                                                                                                                                                                                                                                                                               |  |
| a) | Plot No                    | o. / Survey No.                                                                                                                                                                                                       | :                                      | Plot No - 85                                                                                                                                                                                                                                                                                                                                                                                                                  |  |
| b) | Door N                     | 0.                                                                                                                                                                                                                    | :                                      | Residential Flat No. 502                                                                                                                                                                                                                                                                                                                                                                                                      |  |
| c) | C.T.S.                     | No. / Village                                                                                                                                                                                                         | :                                      | Village - Kamothe                                                                                                                                                                                                                                                                                                                                                                                                             |  |

| d) | Ward / Taluka                                                                                                                                             | : | Taluka - Panvel                                                                                                                                                                                                                         |                                  |
|----|-----------------------------------------------------------------------------------------------------------------------------------------------------------|---|-----------------------------------------------------------------------------------------------------------------------------------------------------------------------------------------------------------------------------------------|----------------------------------|
| e) | Mandal / District                                                                                                                                         | : | District - Raigad                                                                                                                                                                                                                       |                                  |
| f) | Date of issue and validity of layout of approved map / plan                                                                                               | : | As Occupancy Certificate is received may be assumed the construction is as per sanctioned plan.                                                                                                                                         |                                  |
| g) | Approved map / plan issuing authority                                                                                                                     | : |                                                                                                                                                                                                                                         |                                  |
| h) | Whether genuineness or authenticity of approved map/ plan is verified                                                                                     | : | N.A.                                                                                                                                                                                                                                    |                                  |
| i) | Any other comments by our empanelled valuers on authentic of approved plan                                                                                | : | N.A.                                                                                                                                                                                                                                    |                                  |
| j) | Comment on unauthorizes Construction if any                                                                                                               | : |                                                                                                                                                                                                                                         |                                  |
| k) | Comment on demolition proceedings if any                                                                                                                  |   |                                                                                                                                                                                                                                         |                                  |
| 8  | Postal address of the property                                                                                                                            | : | Residential Flat No. 502, 5 <sup>th</sup> Floor, <b>"Prabhu Shrine Co<br/>Hsg. Soc. Ltd."</b> , Plot No. 85, Sector 22, Village - Kam<br>Taluka - Panvel, District - Raigad, Navi Mumbai, PIN C<br>410 209, State - Maharashtra, India. |                                  |
| 9  | City / Town                                                                                                                                               |   | City - Navi Mumbai                                                                                                                                                                                                                      |                                  |
|    | Residential area                                                                                                                                          | ÷ | Yes                                                                                                                                                                                                                                     |                                  |
|    | Commercial area                                                                                                                                           |   | No                                                                                                                                                                                                                                      |                                  |
|    | Industrial area                                                                                                                                           | : | No                                                                                                                                                                                                                                      |                                  |
| 10 | Classification of the area                                                                                                                                | V |                                                                                                                                                                                                                                         | )                                |
|    | i) High / Middle / Poor                                                                                                                                   |   | Middle Class                                                                                                                                                                                                                            | Ps/                              |
|    | ii) Urban / Semi Urban / Rura                                                                                                                             |   | Semi Urban                                                                                                                                                                                                                              | 1/                               |
| 11 | Coming under Corporation limit / Village<br>Panchayat / Municipality                                                                                      | : | Village - Kamothe<br>City Industrial Development Co                                                                                                                                                                                     | orporation of Maharashtra        |
| 12 | Whether covered under any State / Central Govt. enactments (e.g., Urban Land Ceiling Act) or notified under agency area/ scheduled area / cantonment area | ÷ | No                                                                                                                                                                                                                                      |                                  |
| 13 | Boundaries of the property                                                                                                                                |   | As per site                                                                                                                                                                                                                             | As per Document                  |
|    | North                                                                                                                                                     | : | Ravechi Heights                                                                                                                                                                                                                         | Details not available            |
|    | South                                                                                                                                                     | : | Internal Road                                                                                                                                                                                                                           | Details not available            |
|    | East                                                                                                                                                      | : | Marvel Nandan CHSL                                                                                                                                                                                                                      | Details not available            |
|    | West                                                                                                                                                      | : | Sai Miracle Apartment                                                                                                                                                                                                                   | Details not available            |
| 14 | Dimensions of the site                                                                                                                                    | : | N. A. as property under consid a building.                                                                                                                                                                                              | eration is a Residential Flat in |
| _  |                                                                                                                                                           | : | As per the Deed                                                                                                                                                                                                                         | As per Actuals                   |
|    | North                                                                                                                                                     | : | -                                                                                                                                                                                                                                       | -                                |