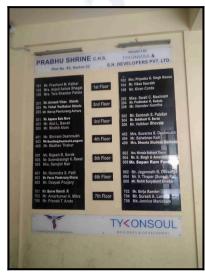

### **Details of the property under consideration:**

Name of Owner: Mrs. Nirmala Subhash Thorat & Mr. Atul Subhash Thorat

Residential Flat No. 502, 5<sup>th</sup> Floor, **"Prabhu Shrine Co.-Op. Hsg. Soc. Ltd."**, Plot No. 85, Sector 22, Village - Kamothe, Taluka - Panvel, District - Raigad, Navi Mumbai, PIN Code - 410 209, State - Maharashtra, India.

### **VALUATION OPINION REPORT**

This is to certify that the property bearing Residential Flat No. 502, 5<sup>th</sup> Floor, **"Prabhu Shrine Co.-Op. Hsg. Soc. Ltd."**, Plot No. 85, Sector 22, Village - Kamothe, Taluka - Panvel, District - Raigad, Navi Mumbai, PIN Code - 410 209, State - Maharashtra, India belongs to **Mrs. Nirmala Subhash Thorat & Mr. Atul Subhash Thorat**.