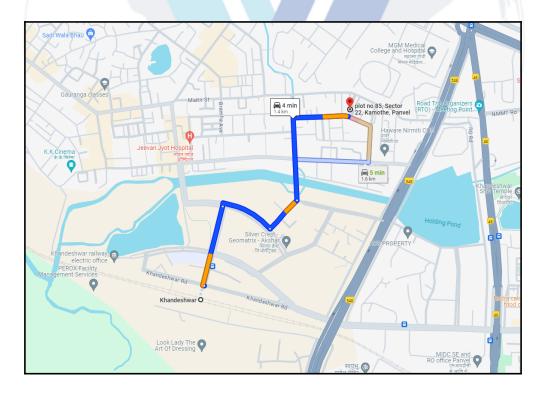

### **Details of the property under consideration:**

Name of Owner: Mrs. Nirmala Subhash Thorat & Mr. Atul Subhash Thorat

Residential Flat No. 502, 5<sup>th</sup> Floor, **"Prabhu Shrine Co.-Op. Hsg. Soc. Ltd."**, Plot No. 85, Sector 22, Village - Kamothe, Taluka - Panvel, District - Raigad, Navi Mumbai, PIN Code - 410 209, State - Maharashtra, India.

### **Valuation Report of Immovable Property**

|    | General                    |                                                                                                                                                                                                                       |                                        |                                                                                                                                                                                                                                                                                                                                                                                                                               |  |
|----|----------------------------|-----------------------------------------------------------------------------------------------------------------------------------------------------------------------------------------------------------------------|----------------------------------------|-------------------------------------------------------------------------------------------------------------------------------------------------------------------------------------------------------------------------------------------------------------------------------------------------------------------------------------------------------------------------------------------------------------------------------|--|
| 1  | Name and Address of Valuer |                                                                                                                                                                                                                       | :                                      | Sharadkumar Chalikwar Vastukala Consultants India Pvt. Ltd. 101, 1st Floor, B Wing, Beth Shalom, Near Civil Hospital, Thane (W) - 400 601                                                                                                                                                                                                                                                                                     |  |
| 2  | Purpos                     | e for which the valuation is made                                                                                                                                                                                     | :                                      | To assess Fair Market Value of the property for Housing Loan Purpose.                                                                                                                                                                                                                                                                                                                                                         |  |
| 3  | a)                         | Date of inspection                                                                                                                                                                                                    | :                                      | 02.04.2024                                                                                                                                                                                                                                                                                                                                                                                                                    |  |
|    | b)                         | Date of valuation                                                                                                                                                                                                     | :                                      | 12.04.2024                                                                                                                                                                                                                                                                                                                                                                                                                    |  |
|    | c)                         | Title Deed Number                                                                                                                                                                                                     | :                                      | 7922/2020                                                                                                                                                                                                                                                                                                                                                                                                                     |  |
| 4  | List of (I) II) III) IV)   | And Mrs. Nirmala Subhash Thorat & Mr. Al<br>Copy of Commencement Certificate No.C<br>Industrial Developement Corp Of Maharash<br>Copy of Occupancy Certificate No.CIDCO<br>issued by City and Industrial Developement | tul S<br>CIDC<br>htra<br>D / B<br>t Co | CO / ATPO (BP) / 1573 Dated 26.10.2010 issued by City and Itd  BP-7586 / ATPO (NM And K) / 2012 / 1072 Dated 31.10.2012                                                                                                                                                                                                                                                                                                       |  |
| 5  | with Ph                    | of the owner(s) and his / their address (es) none no. (details of share of each owner in f joint ownership)                                                                                                           |                                        | Mrs. Nirmala Subhash Thorat & Mr. Atul Subhash Thorat  Residential Flat No. 502, 5 <sup>th</sup> Floor, "Prabhu Shrine CoOp. Hsg. Soc. Ltd.", Plot No. 85, Sector 22, Village - Kamothe, Taluka - Panvel, District - Raigad, Navi Mumbai, PIN Code - 410 209, State - Maharashtra, India.  Contact Person: Mr. Atul Subhash Thorat (Owner) Mobile No. 8928196884  Joint Ownership Details of ownership share is not available |  |
| 6  |                            | escription of the property (Including nold / freehold etc.)                                                                                                                                                           | :                                      | The property is a Residential Flat located on 5 <sup>th</sup> Floor. The composition of Residential Flat is 1 Bedroom + Living Room + Kitchen + 2 Passage + Bathroom + WC + 3 Balcony. (1 BHK) The property is at 1.4 Km distance from Khandeshwar Railway Station.                                                                                                                                                           |  |
| 7  | Locatio                    | on of property                                                                                                                                                                                                        |                                        |                                                                                                                                                                                                                                                                                                                                                                                                                               |  |
| a) | Plot No                    | o. / Survey No.                                                                                                                                                                                                       | :                                      | Plot No - 85                                                                                                                                                                                                                                                                                                                                                                                                                  |  |
| b) | Door N                     | 0.                                                                                                                                                                                                                    | :                                      | Residential Flat No. 502                                                                                                                                                                                                                                                                                                                                                                                                      |  |
| c) | C.T.S.                     | No. / Village                                                                                                                                                                                                         | :                                      | Village - Kamothe                                                                                                                                                                                                                                                                                                                                                                                                             |  |