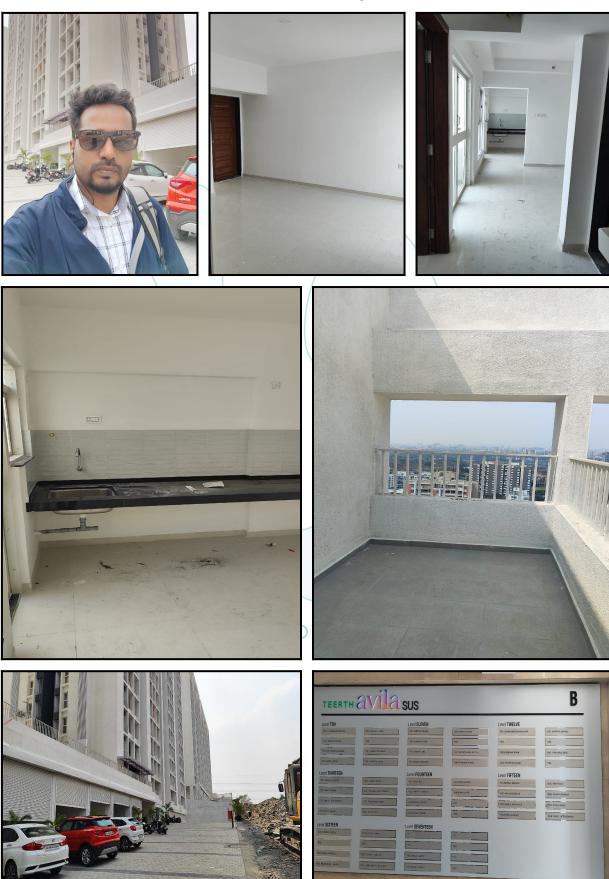

### VALUATION REPORT (IN RESPECT OF FLAT)

|   | Genera                                | al                                                                                                                                                                                                                                                                                                  |                              | R                                                                                                                                                                                                                                                                                                                                                                                                                                                          |
|---|---------------------------------------|-----------------------------------------------------------------------------------------------------------------------------------------------------------------------------------------------------------------------------------------------------------------------------------------------------|------------------------------|------------------------------------------------------------------------------------------------------------------------------------------------------------------------------------------------------------------------------------------------------------------------------------------------------------------------------------------------------------------------------------------------------------------------------------------------------------|
| 1 | Purpos                                | e for which the valuation is made                                                                                                                                                                                                                                                                   | :                            | To assess Fair Market Value of the property for Bank Loan Purpose.                                                                                                                                                                                                                                                                                                                                                                                         |
| 2 | a)                                    | Date of inspection                                                                                                                                                                                                                                                                                  | :                            | 30.03.2024                                                                                                                                                                                                                                                                                                                                                                                                                                                 |
|   | b)                                    | Date of which the valuation is made                                                                                                                                                                                                                                                                 | :                            | 30.03.2024                                                                                                                                                                                                                                                                                                                                                                                                                                                 |
| 3 | List of (<br>I)<br>II)<br>III)<br>IV) | <ul> <li>Promoter) And Mr. Nitin Jayant Waghod<br/>Allottee).</li> <li>Copy of RERA Certificate Document No<br/>Estate Regulatory Authority.</li> <li>Copy of Commencement Certificate Docur<br/>1169 / 22 - 23 / 1213 Dated 18.04.2002 iss<br/>Copy of Part Occupancy Certificate Docun</li> </ul> | le &<br>.P52<br>ment<br>sued | 637/2024 Dated 27.03.2024 between Teerth Developers(The<br>Miss. Gauri Uday Lad alias Mrs. Gauri Nitin Waghode(The<br>2100034662 Dated 25.08.2022 issued by Maharashtra Rea<br>t No.DP / BMU / Mouje - Sus / S. No. 127/1 & Other / Case No<br>by Pune Metropolitan Reginal Development Authority.<br>No.DP / BMU / Mouje - Sus / S. No. 127/1 & Other / Case No<br>by Pune Metropolitan Reginal Development Authority.                                    |
| 4 | with Ph                               | of the owner(s) and his / their address (es)<br>none no. (details of share of each owner in<br>f joint ownership)<br>Think.Inr                                                                                                                                                                      |                              | Mr. Nitin Jayant Waghode & Miss. Gauri Uday Lad alias<br>Mrs. Gauri Nitin Waghode<br>Residential Flat No. 1706, 17 <sup>th</sup> Floor, Wing - B, <b>"Teertl<br/>Avila"</b> , Village - Sus, Pune, Taluka - Mulshi, District - Pune<br>PIN Code - 411 021, State - Maharashtra, India.<br><u>Contact Person :</u><br>Mr. Praful (Customer Relationship Manager)<br>Mobile No. 9271441104<br>Joint Ownership<br>Details of ownership share is not available |
| 5 |                                       | escription of the property (Including<br>nold / freehold etc.)                                                                                                                                                                                                                                      | :                            | The property is a Residential Flat located on 17 <sup>th</sup> Floor. Th composition of Residential Flat is 2 Bedroom + Living Roor + Kitchen + 4 Passage + Study Room + 2 Toilet. <b>(2.5 BHK</b> The property is at 13.2 Km. distance from Pimpri Railwa Station.                                                                                                                                                                                        |
| 6 | Locatio                               | on of property                                                                                                                                                                                                                                                                                      |                              |                                                                                                                                                                                                                                                                                                                                                                                                                                                            |

|      |                                                                                                        | :          | As per the Deed                                                                                                                                                                                | As per Actuals     |
|------|--------------------------------------------------------------------------------------------------------|------------|------------------------------------------------------------------------------------------------------------------------------------------------------------------------------------------------|--------------------|
|      | North                                                                                                  | :          | -                                                                                                                                                                                              | -                  |
|      | South                                                                                                  | :          | -                                                                                                                                                                                              | -                  |
|      | East                                                                                                   | :          | -                                                                                                                                                                                              | -                  |
|      | West                                                                                                   | :          | -                                                                                                                                                                                              | -                  |
| 14   | Extent of the site                                                                                     | :          | Carpet Area in Sq. Ft. = 750.51<br>(Area as per Site measuremen<br>Carpet Area in Sq. Ft. = 812.00                                                                                             | t)                 |
|      |                                                                                                        |            | (Area As Per Agreement For S<br>Built Up Area in Sq. Ft. = 893.2<br>(Carpet Area + 10%)                                                                                                        | ale)               |
| 14.1 | Latitude, Longitude & Co-ordinates of Flat                                                             | :          | 18°33'4.1"N 73°45'6.6"E                                                                                                                                                                        |                    |
| 15   | Extent of the site considered for Valuation (least of 13A& 13B)                                        | :          | Carpet Area in Sq. Ft. = 812.0<br>( Area As Per Agreement For                                                                                                                                  |                    |
| 16   | Whether occupied by the owner / tenant? If occupied by tenant since how long? Rent received per month. | :          | Vacant                                                                                                                                                                                         |                    |
| II   | APARTMENT BUILDING                                                                                     |            |                                                                                                                                                                                                |                    |
| 1.   | Nature of the Apartment                                                                                | :          | Residential                                                                                                                                                                                    |                    |
| 2.   | Location                                                                                               |            |                                                                                                                                                                                                |                    |
|      | C.T.S. No.                                                                                             | :          |                                                                                                                                                                                                |                    |
|      | Block No.                                                                                              | ÷          | - /                                                                                                                                                                                            |                    |
|      | Ward No.                                                                                               | :          | -                                                                                                                                                                                              |                    |
|      | Village / Municipality / Corporation                                                                   |            | Village - Sus,<br>Pune Metropolitan Reginal Dev                                                                                                                                                | elopment Authority |
|      | Door No., Street or Road (Pin Code)                                                                    | 1 <u>C</u> | Residential Flat No. 1706, 17 <sup>th</sup> Floor, Wing - B, <b>"Teertl</b><br>Avila", Village - Sus, Pune, Taluka - Mulshi, District - Pune<br>PIN Code - 411 021, State - Maharashtra, India |                    |
| 3.   | Description of the locality Residential /<br>Commercial / Mixed                                        | :          | Residential                                                                                                                                                                                    |                    |
| 4.   | Year of Construction                                                                                   | :          | 2023 (As Per Part Occupancy                                                                                                                                                                    | Certificate)       |
| 5.   | Number of Floors                                                                                       | :          | Stilt + 1 Podium + 17 Upper Flo                                                                                                                                                                | oors               |
| 6.   | Type of Structure                                                                                      | :          | R.C.C. Framed Structure                                                                                                                                                                        |                    |
| 7.   | Number of Dwelling units in the building                                                               | :          | 17 <sup>th</sup> Floor is having 8 Flats                                                                                                                                                       |                    |
|      | Quality of Construction                                                                                | :          | Good                                                                                                                                                                                           |                    |
| 8.   |                                                                                                        |            |                                                                                                                                                                                                |                    |