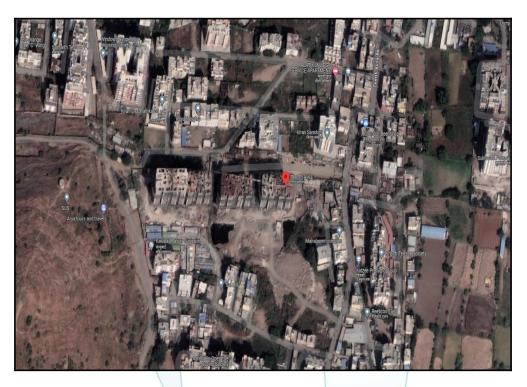

## Valuation Report of the Immovable Property

Details of the property under consideration:

Name of Owner : Mr. Nitin Jayant Waghode & Miss. Gauri Uday Lad alias Mrs. Gauri Nitin Waghode

Residential Flat No. 1706, 17<sup>th</sup> Floor, Wing - B, **"Teerth Avila"**, Village - Sus, Pune, Taluka - Mulshi, District - Pune, PIN Code - 411 021, State - Maharashtra, India.

#### Latitude Longitude : 18°33'4.1"N 73°45'6.6"E

## VALUATION OPINION REPORT

This is to certify that the property bearing Residential Flat No. 1706, 17th Floor, Wing - B, "Teerth Avila", Village -Sus, Pune, Taluka - Mulshi, District - Pune, PIN Code - 411 021, State - Maharashtra, India belongs to Mr. Nitin Jayant Waghode & Miss. Gauri Uday Lad alias Mrs. Gauri Nitin Waghode.