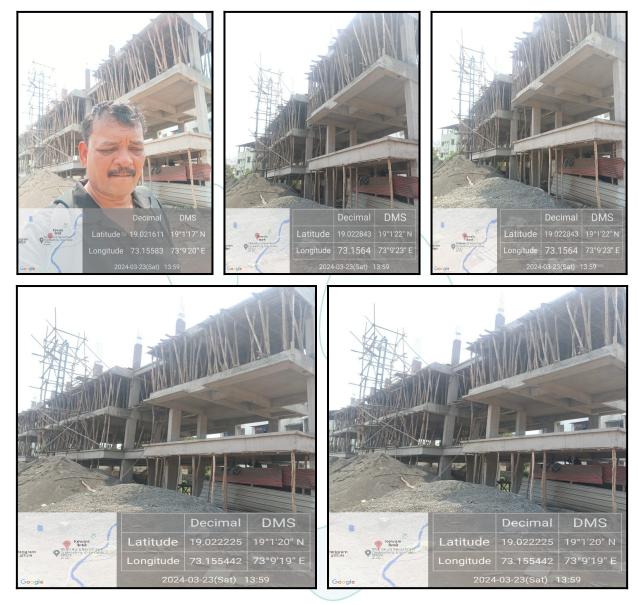

| Good                                         |
| Likely rental values in future                                                                                                                                                                                            | ₹ 6,500/- (Expected rental income per month) |
| Any likely income it may generate                                                                                                                                                                                         | Rental Income                                |

## Think.Innovate.Create





## **Actual Site Photographs**



# Think.Innovate.Create





## Route Map of the property



Note: Red marks shows the exact location of the property



#### Longitude Latitude: 19°1'19.4"N 73°9'19.6"E

Note: The Blue line shows the route to site distance from nearest Railway Station (Panvel - 7.00 Km.).



## **Ready Reckoner Rate**

| (li        |                   | tration & Stamps<br>Jaharashtra |                                             | त मुद्रांक विभाग<br>तराष्ट्र शासन |       |          |
|------------|-------------------|---------------------------------|---------------------------------------------|-----------------------------------|-------|----------|
|            |                   | नोंव                            | रणी व मुद्रांक विभाग, म<br>बाजारमूल्य दर पः |                                   |