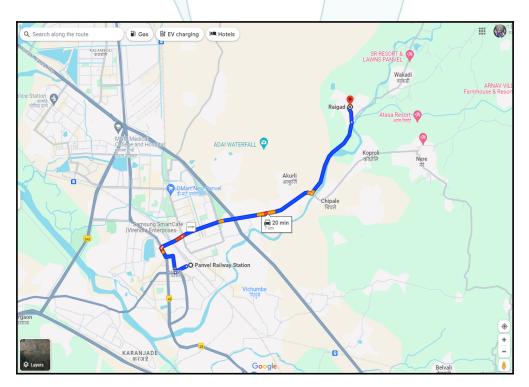

## Route Map of the property

Note: Red marks shows the exact location of the property

#### Longitude Latitude: 19°1'19.4"N 73°9'19.6"E

Note: The Blue line shows the route to site distance from nearest Railway Station (Panvel - 7.00 Km.).