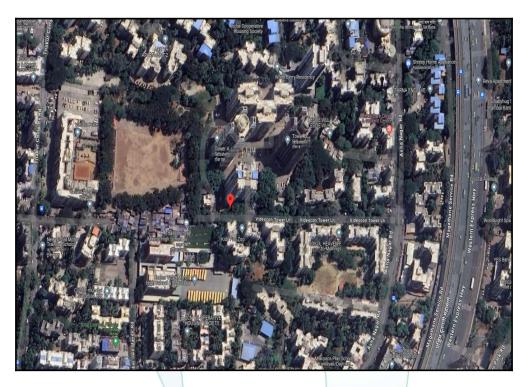

# Route Map of the property

Note: Red marks shows the exact location of the property