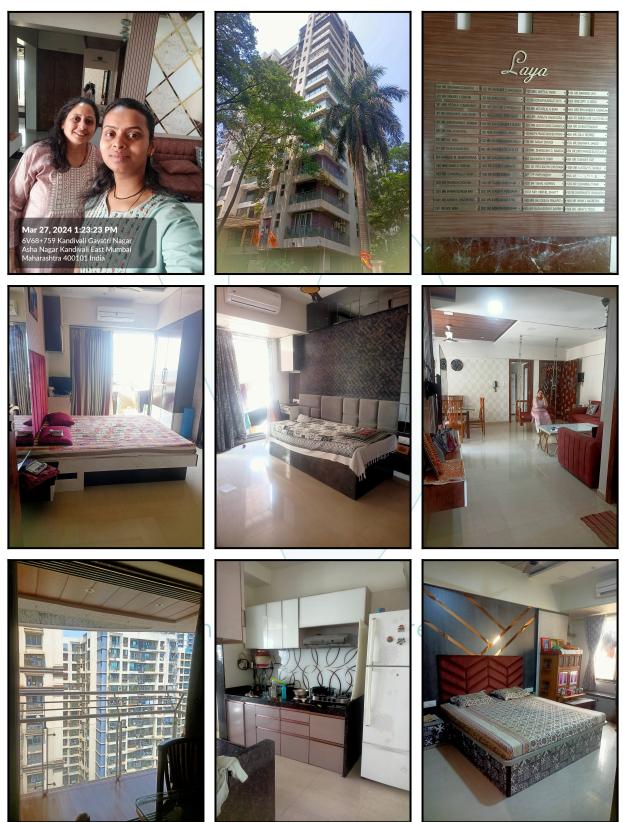

| Good                                        |
| Likely rental values in future                                                                                                                                                                                            | ₹ 58,000/- Expected rental income per month |
| Any likely income it may generate                                                                                                                                                                                         | Rental Income                               |





# **Actual Site Photographs**

















# Route Map of the property



Note: Red marks shows the exact location of the property



#### Longitude Latitude: 19°12'37.8"N 72°51'55.7"E

Note: The Blue line shows the route to site distance from nearest Metro Station (Poisar - 1.1 Km.).





# **Ready Reckoner Rate**

| DIVISION / VILLAGE : POISAR<br>Commence From 1st April 2023 To 31st March 2024 |                                                                                                                          |                          |                                 |                                         |                         |               |  |
|--------------------------------------------------------------------------------|-------------------------------------------------------------------------