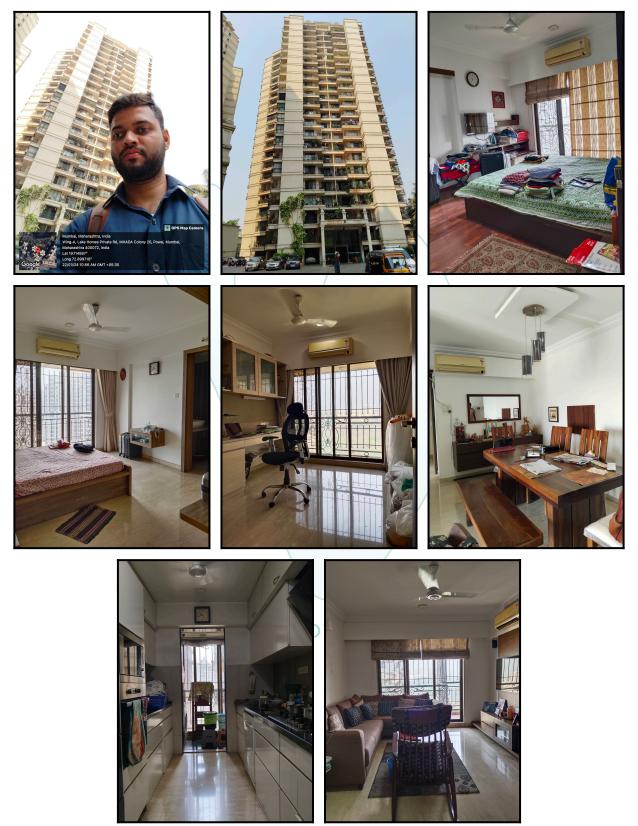

# Actual Site Photographs

| 3.  | Description of the locality Residential /<br>Commercial / Mixed | :   | Residential                                                             |
|-----|-----------------------------------------------------------------|-----|-------------------------------------------------------------------------|
| 4.  | Year of Construction                                            | :   | 2014 (As per occupancy certificate)                                     |
| 5.  | Number of Floors                                                | :   | 2 Basements + Stilt + 21 Upper Floors                                   |
| 6.  | Type of Structure                                               | :   | R.C.C. Framed Structure                                                 |
| 7.  | Number of Dwelling units in the building                        | :   | 17 <sup>th</sup> Floor is having 6 Flats                                |
| 8.  | Quality of Construction                                         | :   | Good                                                                    |
| 9.  | Appearance of the Building                                      | :   | Good                                                                    |
| 10. | Maintenance of the Building                                     | :   | Good                                                                    |
| 11. | Facilities Available                                            |     | R                                                                       |
|     | Lift                                                            | :   | 3 Lifts                                                                 |
|     | Protected Water Supply                                          | :   | Municipal Water Supply                                                  |
|     | Underground Sewerage                                            | :   | Connected to Municipal Sewerage System                                  |
|     | Car parking - Open / Covered                                    | :   | Basement + Stilt Car Parking                                            |
|     | Is Compound wall existing?                                      | :   | Yes                                                                     |
|     | Is pavement laid around the Building                            | :   | Yes                                                                     |
| Ш   | Residential Flat                                                |     |                                                                         |
| 1.  | The floor in which the Flat is situated                         | :   | 17 <sup>th</sup> Floor                                                  |
| 2.  | Door No. of the Flat                                            | :   | Residential Flat No. 1706                                               |
| 3.  | Specifications of the Flat                                      |     |                                                                         |
|     | Roof                                                            | :   | R. C. C. Slab                                                           |
|     | Flooring                                                        |     | Italian Marble Flooring                                                 |
|     | Doors                                                           | :   | Teak Wood Door frame with Solid flush door                              |
|     | Windows Think.Inr                                               | ).C | Powder coated Aluminum sliding windows                                  |
|     | Fittings                                                        | :   | Concealed plumbing with C.P. fittings. Electrical wiring with concealed |
|     | Finishing                                                       | :   | Cement Plastering + POP Finish                                          |
| 4.  | House Tax                                                       |     |                                                                         |
|     | Assessment No.                                                  | :   | Details not available                                                   |
|     | Tax paid in the name of                                         | :   | Details not available                                                   |
|     | Tax amount                                                      | :   | Details not available                                                   |
| 5.  | Electricity Service connection No.                              | :   | Details not available                                                   |
|     | Meter Card is in the name of                                    | :   | Details not available                                                   |

| 6.  | How is the maintenance of the Flat?                                                                                                                                                                                                                                                               | :  | Good                                                                                                                                                                                                                                                                                                                                             |
|-----|---------------------------------------------------------------------------------------------------------------------------------------------------------------------------------------------------------------------------------------------------------------------------------------------------|----|--------------------------------------------------------------------------------------------------------------------------------------------------------------------------------------------------------------------------------------------------------------------------------------------------------------------------------------------------|
| 7.  | Sale Deed executed in the name of                                                                                                                                                                                                                                                                 |    | <u>Name of Owner :</u><br>Mrs. Sharda Gajanan Sabnis & Mr. Gajanan Mahadeo<br>Sabnis<br><u>Name of Proposed Purchaser :</u><br>Mr. Vishal Jyotiram Adkar & Ms. Ridhi Jain                                                                                                                                                                        |
| 8.  | What is the undivided area of land as per Sale Deed?                                                                                                                                                                                                                                              | :  | Details not available                                                                                                                                                                                                                                                                                                                            |
| 9.  | What is the plinth area of the Flat?                                                                                                                                                                                                                                                              | :  | Built Up Area in undefined = 0.00<br>(undefined)                                                                                                                                                                                                                                                                                                 |
| 10. | What is the floor space index (app.)                                                                                                                                                                                                                                                              | :  | As per MCGM norms                                                                                                                                                                                                                                                                                                                                |
| 11. | What is the Carpet area of the Flat?                                                                                                                                                                                                                                                              | :  | Carpet Area in Sq. Ft. = 1034.39<br>(As per Area actual site measurement)<br>Carpet Area in Sq. Ft. = 948.00<br>Dry Balcony Area in Sq. Ft. = 22.00<br>Balcony Area in Sq. Ft. = 65.00<br>Total Carpet Area in Sq. Ft. = 1035.00<br>(Area as per Actual Site Measurement)<br>Carpet Area in Sq. Ft. = 953.00<br>(As Per Area Agreement For Sale) |
| 12. | Is it Posh / I Class / Medium / Ordinary?                                                                                                                                                                                                                                                         | :  | Medium                                                                                                                                                                                                                                                                                                                                           |
| 13. | Is it being used for Residential or Commercial purpose?                                                                                                                                                                                                                                           | :  | Residential Purpose                                                                                                                                                                                                                                                                                                                              |
| 14. | Is it Owner-occupied or let out?                                                                                                                                                                                                                                                                  | :  | Seller Occupied                                                                                                                                                                                                                                                                                                                                  |
| 15. | If rented, what is the monthly rent?                                                                                                                                                                                                                                                              | :  | ₹ 88,000/- Expected rental income per month                                                                                                                                                                                                                                                                                                      |
| IV  | MARKETABILITY                                                                                                                                                                                                                                                                                     |    |                                                                                                                                                                                                                                                                                                                                                  |
| 1.  | How is the marketability?                                                                                                                                                                                                                                                                         | :  | Good                                                                                                                                                                                                                                                                                                                                             |
| 2.  | What are the factors favoring for an extra Potential Value?                                                                                                                                                                                                                                       |    | Located in Developed Area                                                                                                                                                                                                                                                                                                                        |
| 3.  | Any negative factors are observed which affect the market value in general?                                                                                                                                                                                                                       | 10 | Note.Create                                                                                                                                                                                                                                                                                                                                      |
| V   | Rate                                                                                                                                                                                                                                                                                              |    |                                                                                                                                                                                                                                                                                                                                                  |
| 1.  | After analyzing the comparable sale instances,<br>what is the composite rate for a similar Flat with<br>same specifications in the adjoining locality? -<br>(Along with details / reference of at - least two<br>latest deals / transactions with respect to adjacent<br>properties in the areas) | :  | ₹ 35,800/- to ₹ 37,600/- per Sq. Ft. on Carpet Area<br>₹ 29,900/- to ₹ 31,300/- per Sq. Ft. on Built Up Area                                                                                                                                                                                                                                     |