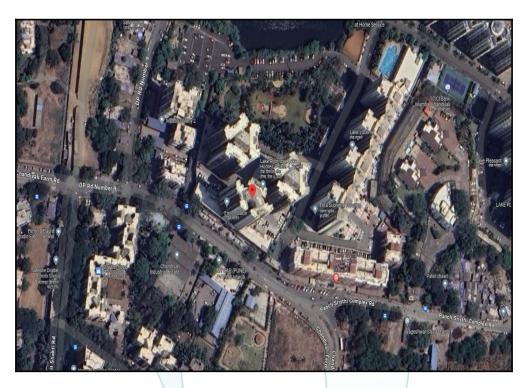

# Route Map of the property

Note: Red marks shows the exact location of the property