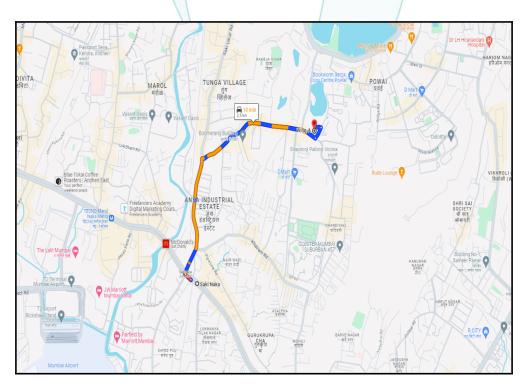

## Longitude Latitude: 19°6'51.6"N 72°53'58.6"E

Note: The Blue line shows the route to site distance from nearest Metro Station (Sakinaka - 2.5 Km.).