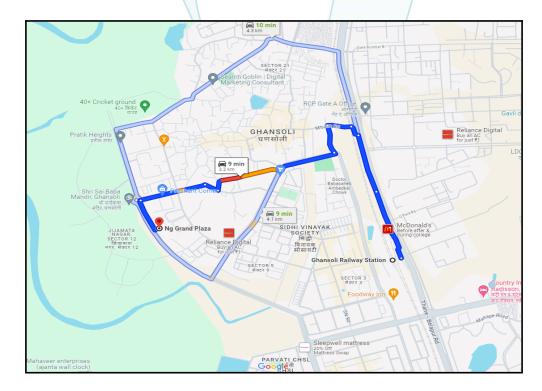

## **Route Map of the property**

Note: Red marks shows the exact location of the property

Longitude Latitude: 19°7'7.4"N 72°59'31.2"E

Note: The Blue line shows the route to site distance from nearest Railway Station (Ghansoli - 3.2 km).