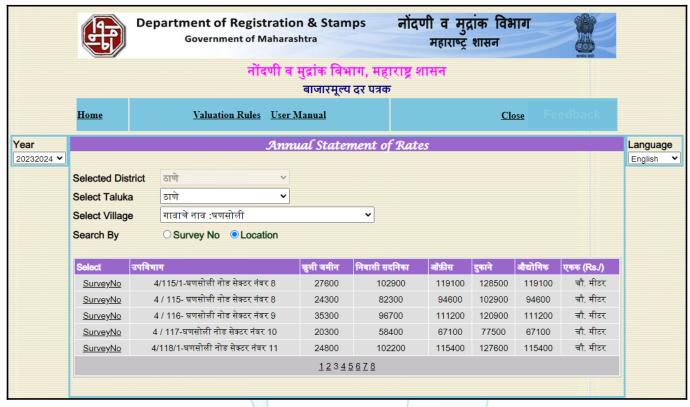

| 11. | What is the Carpet area of the Flat?                                                                                                                                                                                                                                               | :       | Carpet Area in Sq. Ft. = 812.71 (As per Area actual site measurement) Carpet Area in Sq. Ft. = 719.83 Balcony Ara in Sq. Ft. = 41.32 Dry Balcony Area in Sq. Ft. = 51.56  Carpet Area in Sq. Ft. = 538.00 (As Per Area Agreement for sale) |
|-----|------------------------------------------------------------------------------------------------------------------------------------------------------------------------------------------------------------------------------------------------------------------------------------|---------|--------------------------------------------------------------------------------------------------------------------------------------------------------------------------------------------------------------------------------------------|
| 12. | Is it Posh / I Class / Medium / Ordinary?                                                                                                                                                                                                                                          | :       | Middle Class                                                                                                                                                                                                                               |
| 13. | Is it being used for Residential or Commercial purpose?                                                                                                                                                                                                                            | :       | Residential Purpose                                                                                                                                                                                                                        |
| 14. | Is it Owner-occupied or let out?                                                                                                                                                                                                                                                   | :       | Owner Occupied                                                                                                                                                                                                                             |
| 15. | If rented, what is the monthly rent?                                                                                                                                                                                                                                               | :       | ₹ 38,000/- Expected rental income per month                                                                                                                                                                                                |
| IV  | MARKETABILITY                                                                                                                                                                                                                                                                      |         |                                                                                                                                                                                                                                            |
| 1.  | How is the marketability?                                                                                                                                                                                                                                                          | :       | Good                                                                                                                                                                                                                                       |
| 2.  | What are the factors favoring for an extra Potential Value?                                                                                                                                                                                                                        | :       | Located in developed area                                                                                                                                                                                                                  |
| 3.  | Any negative factors are observed which affect the market value in general?                                                                                                                                                                                                        | :       | No                                                                                                                                                                                                                                         |
| V   | Rate                                                                                                                                                                                                                                                                               |         |                                                                                                                                                                                                                                            |
| 1.  | After analyzing the comparable sale instances, what is the composite rate for a similar Flat with same specifications in the adjoining locality? - (Along with details / reference of at - least two latest deals / transactions with respect to adjacent properties in the areas) | :       | ₹ 25,900/- to ₹ 30,800/- per Sq. Ft. on Carpet Area<br>₹ 23,500/- to ₹ 28,000/- per Sq. Ft. on Built Up Area                                                                                                                               |
| 2.  | Assuming it is a new construction, what is the adopted basic composite rate of the Flat under valuation after comparing with the specifications and other factors with the Flat under comparison (give details).                                                                   | :<br>10 | ₹ 28,500/- per Sq. Ft.                                                                                                                                                                                                                     |
| 3.  | Break – up for the rate                                                                                                                                                                                                                                                            | :       |                                                                                                                                                                                                                                            |
|     | I. Building + Services                                                                                                                                                                                                                                                             | :       | ₹ 3,000/- per Sq. Ft.                                                                                                                                                                                                                      |
|     | II. Land + others                                                                                                                                                                                                                                                                  | :       | ₹ 25,500/- per Sq. Ft.                                                                                                                                                                                                                     |
| 4.  | Guideline rate obtained from the Registrar's Office for new property (an evidence thereof to be enclosed)                                                                                                                                                                          | :       | ₹ 1,12,420/- per Sq. M.<br>i.e. ₹ 10,444/- per Sq. Ft.                                                                                                                                                                                     |
|     | Guideline rate(an evidence thereof to be enclosed)                                                                                                                                                                                                                                 | :       | ₹ 1,08,039/- per Sq. M.<br>i.e. ₹ 10,037/- per Sq. Ft.                                                                                                                                                                                     |

## **Ready Reckoner Rate**

| Stamp Duty Ready Reckoner Market Value Rate for Flat                      | 102200      |          |           |         |
|---------------------------------------------------------------------------|-------------|----------|-----------|---------|
| Increase by 10% on Flat Located on 16 <sup>th</sup> Floor                 | 10220       |          |           |         |
| Stamp Duty Ready Reckoner Market Value Rate (After Increase/Decrease) (A) | 1,12,420.00 | Sq. Mtr. | 10,444.00 | Sq. Ft. |
| Stamp Duty Ready Reckoner Market value Rate for Land (B)                  | 24800       |          |           |         |
| The difference between land rate and building rate(A-B=C)                 | 87,620.00   |          |           |         |
| Percentage after Depreciation as per table(D)                             | 5%          |          |           |         |
| Rate to be adopted after considering depreciation [B + (C X D)]           | 1,08,039.00 | Sq. Mtr. | 10,037.00 | Sq. Ft. |