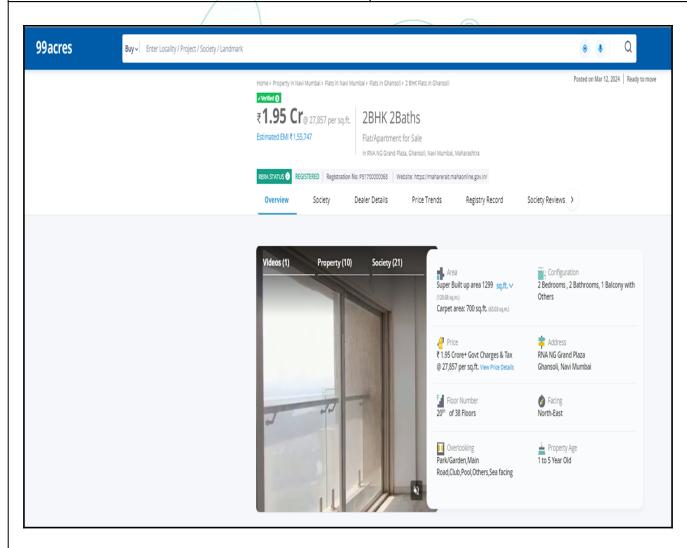

| Property                        | Flat                     |
|---------------------------------|--------------------------|
| Source                          | https://www.99acres.com/ |
| Area Type                       | Carpet                   |
| Area                            | 700 Sq. Ft.              |
| Percentage                      | 10%                      |
| Rate / Sq. feet on BuiltUp area | ₹ 25,325/-               |
| Floor                           | -                        |