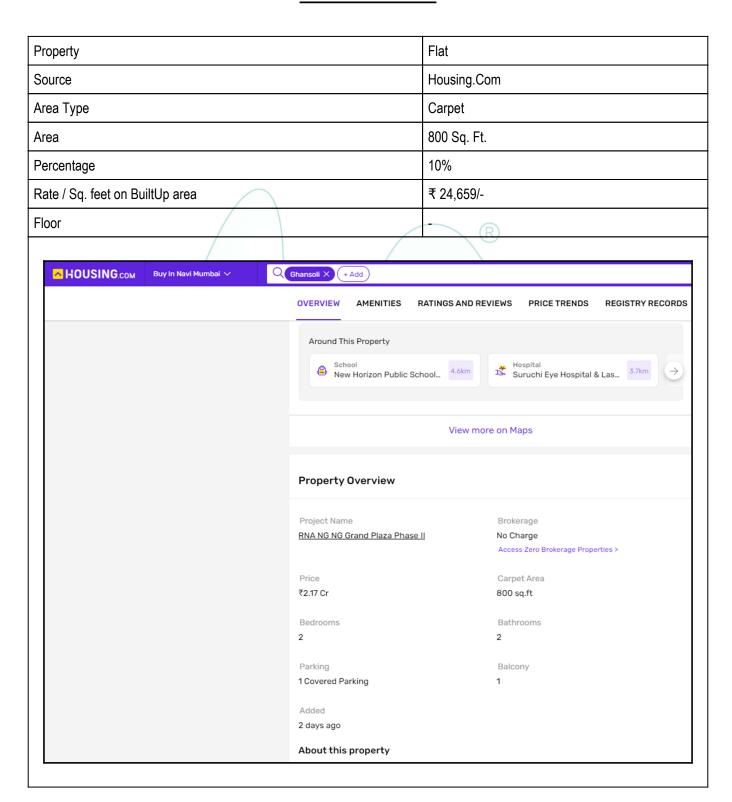

## **Sale Instances**

| Property                        | Flat           |
|---------------------------------|----------------|
| Source                          | Index_no.2     |
| Area Type                       | Carpet         |
| Area                            | 616.56 Sq. Ft. |
| Percentage                      | 10%            |
| Rate / Sq. feet on BuiltUp area | ₹ 23,542/-     |
| Floor                           | R              |