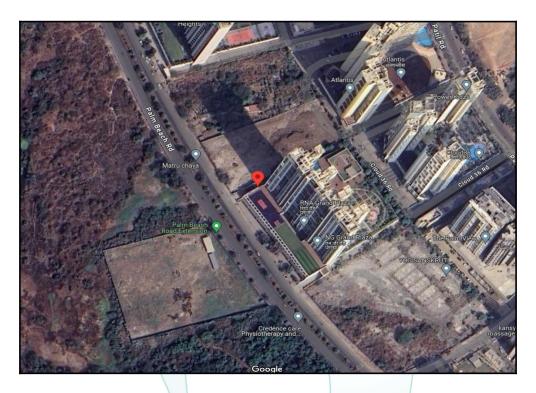

## **Route Map of the property**

Note: Red marks shows the exact location of the property

Longitude Latitude: 19°7'7.4"N 72°59'31.2"E

Note: The Blue line shows the route to site distance from nearest Railway Station (Ghansoli - 3.2 km).

Latitude Longitude: 19°7'7.4"N 72°59'31.2"E