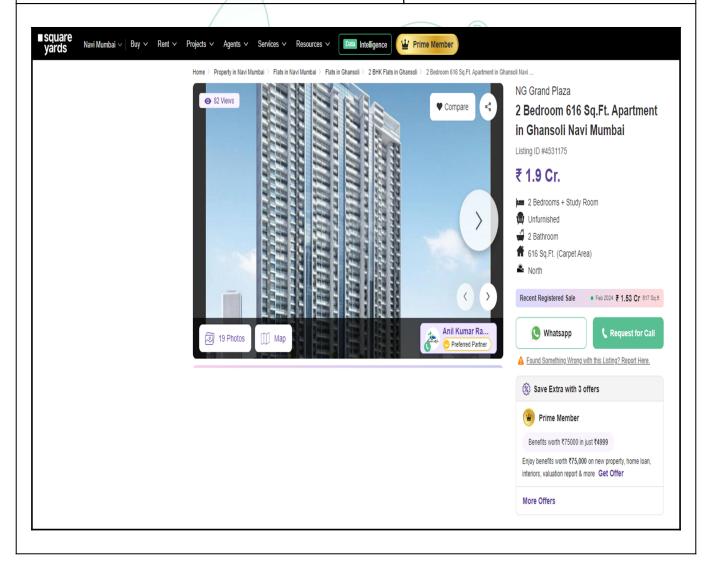

## **Price Indicator**

| Property                        | Flat         |
|---------------------------------|--------------|
| Source                          | square yards |
| Area Type                       | Carpet       |
| Area                            | 616 Sq. Ft.  |
| Percentage                      | 10%          |
| Rate / Sq. feet on BuiltUp area | ₹ 28,040/-   |
| Floor                           | -            |