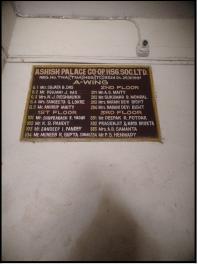

## **Details of the property under consideration:**

Name of Owner: Shri. Sukumar Bolai Mondal

Residential Flat No. 202, 2<sup>nd</sup> Floor, Wing - A, "Ashish Palace Co-op. Hsg. Soc. Ltd.", S. V. Road, Navghar Cross Road, Village - Khari, Bhayandar (East), Taluka - Thane, District - Thane, PIN - 401 105, State - Maharashtra, India.

## **VALUATION OPINION REPORT**

This is to certify that the property bearing Residential Flat No. 202, 2<sup>nd</sup> Floor, Wing - A, **"Ashish Palace Co-op. Hsg. Soc. Ltd."**, S. V. Road , Navghar Cross Road, Village - Khari , Bhayandar (East), Taluka - Thane, District - Thane, PIN - 401 105, State - Maharashtra, India belongs to **Shri. Sukumar Bolai Mondal**.