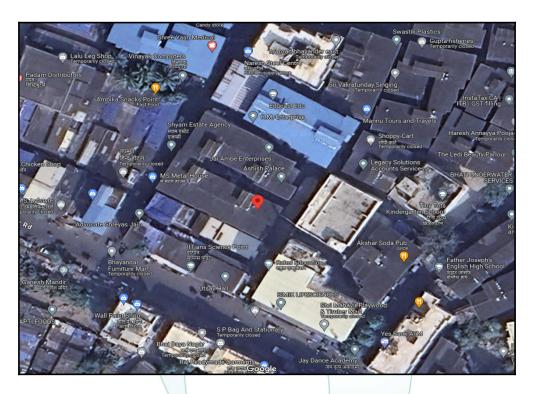

## **Details of the property under consideration:**

Name of Owner: Shri. Sukumar Bolai Mondal

Residential Flat No. 202, 2<sup>nd</sup> Floor, Wing - A, "Ashish Palace Co-op. Hsg. Soc. Ltd.", S. V. Road, Navghar Cross Road, Village - Khari, Bhayandar (East), Taluka - Thane, District - Thane, PIN - 401 105, State - Maharashtra, India.

Latitude Longitude: 19°18'39.8"N 72°51'25.6"E