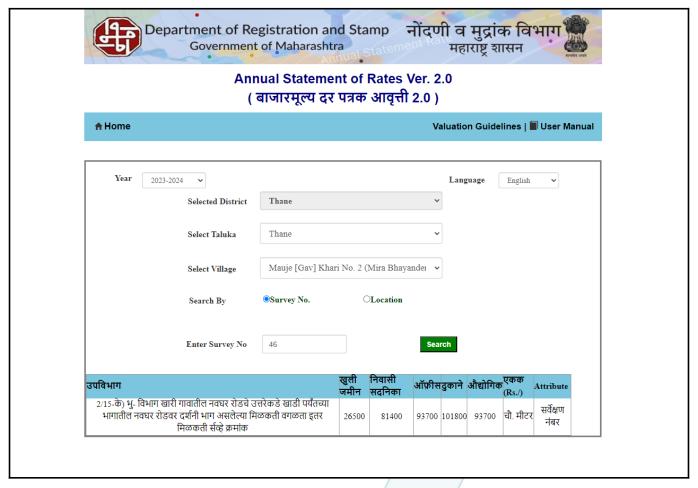

## **VALUATION REPORT (IN RESPECT OF FLAT)**

|    | Genera                                                                                                                       | al /                                                                                                                       |             |                                                                                                                                                                                                                                                                                                                                                                         |
|----|------------------------------------------------------------------------------------------------------------------------------|----------------------------------------------------------------------------------------------------------------------------|-------------|-------------------------------------------------------------------------------------------------------------------------------------------------------------------------------------------------------------------------------------------------------------------------------------------------------------------------------------------------------------------------|
| 1  | Purpos                                                                                                                       | e for which the valuation is made                                                                                          | :           | To assess Fair Market Value of the property for Housing Loan Purpose.                                                                                                                                                                                                                                                                                                   |
| 2  | a)                                                                                                                           | Date of inspection                                                                                                         | :           | 19.03.2024                                                                                                                                                                                                                                                                                                                                                              |
|    | b)                                                                                                                           | Date of which the valuation is made                                                                                        | :           | 21.03.2024                                                                                                                                                                                                                                                                                                                                                              |
| 3  | List of (I)                                                                                                                  | Transferor) And Shri. Sukumar Bolai Mond.<br>Copy of Society Maintenance Bill No.717<br>Ashish Palace Co-op. Hsg. Soc. Ltd | al(Ti<br>Da | 7772/2006 Dated 07.09.2006 between Smt. Sujata Nair(The he Transferee). ted 31.01.2024in the name of Sukumar B. Mondal issued by 92 Dated 13.06.1991 issued by Mira Bhayander Municipal                                                                                                                                                                                 |
| 4  | Name of the owner(s) and his / their address (es) with Phone no. (details of share of each owner in case of joint ownership) |                                                                                                                            | 10          | Shri. Sukumar Bolai Mondal  Residential Flat No. 202, 2 <sup>nd</sup> Floor, Wing - A, "Ashish Palace Co-op. Hsg. Soc. Ltd.", S. V. Road , Navghar Cross Road, Village - Khari , Bhayandar (East), Taluka - Thane, District - Thane, PIN - 401 105, State - Maharashtra, India.  Contact Person: Smt. Kajal Mondal (Owner's Wife) Mobile No. 9892186270  Sole Ownership |
| 5  |                                                                                                                              | escription of the property (Including old / freehold etc.)                                                                 | :           | The property is a Residential Flat located on 2 <sup>nd</sup> Floor. The composition of Residential Flat is 2 Bedroom + Living Room + Kitchen + Passage + Toilet. <b>(2 BHK)</b> The property is at 500m distance from Bhayandar Railway Station.                                                                                                                       |
| 6  | Locatio                                                                                                                      | n of property                                                                                                              |             |                                                                                                                                                                                                                                                                                                                                                                         |
| a) | Plot No                                                                                                                      | . / Survey No.                                                                                                             | :           | New Survey No - 46, Hissa No. P, Old Survey No - 143                                                                                                                                                                                                                                                                                                                    |
| b) | Door N                                                                                                                       | 0.                                                                                                                         | :           | Residential Flat No. 202                                                                                                                                                                                                                                                                                                                                                |
| c) | C.T.S.                                                                                                                       | No. / Village                                                                                                              | :           | Village - Khari                                                                                                                                                                                                                                                                                                                                                         |

| d) | Ward / Taluka                                                                                                                                             | : | Taluka - Thane                                                                                                                                                                                                                                                                                                                                                                                                                                                                                                                                                                                                                                                                                                                                                                                                                                                                                                                                                                                                                                                                                                                                                                                                                                                                                                                                                                                                                                                                                                                                                                                                                                                                                                                                                                                                                                                                                                                                                                                                                                                                                                                           |                                                             |
|----|-----------------------------------------------------------------------------------------------------------------------------------------------------------|---|------------------------------------------------------------------------------------------------------------------------------------------------------------------------------------------------------------------------------------------------------------------------------------------------------------------------------------------------------------------------------------------------------------------------------------------------------------------------------------------------------------------------------------------------------------------------------------------------------------------------------------------------------------------------------------------------------------------------------------------------------------------------------------------------------------------------------------------------------------------------------------------------------------------------------------------------------------------------------------------------------------------------------------------------------------------------------------------------------------------------------------------------------------------------------------------------------------------------------------------------------------------------------------------------------------------------------------------------------------------------------------------------------------------------------------------------------------------------------------------------------------------------------------------------------------------------------------------------------------------------------------------------------------------------------------------------------------------------------------------------------------------------------------------------------------------------------------------------------------------------------------------------------------------------------------------------------------------------------------------------------------------------------------------------------------------------------------------------------------------------------------------|-------------------------------------------------------------|
| e) | Mandal / District                                                                                                                                         | : | District - Thane                                                                                                                                                                                                                                                                                                                                                                                                                                                                                                                                                                                                                                                                                                                                                                                                                                                                                                                                                                                                                                                                                                                                                                                                                                                                                                                                                                                                                                                                                                                                                                                                                                                                                                                                                                                                                                                                                                                                                                                                                                                                                                                         |                                                             |
| f) | Date of issue and validity of layout of approved map / plan                                                                                               |   | Approved Building Plan were n                                                                                                                                                                                                                                                                                                                                                                                                                                                                                                                                                                                                                                                                                                                                                                                                                                                                                                                                                                                                                                                                                                                                                                                                                                                                                                                                                                                                                                                                                                                                                                                                                                                                                                                                                                                                                                                                                                                                                                                                                                                                                                            | ot provided and not verified.                               |
| g) | Approved map / plan issuing authority                                                                                                                     | : |                                                                                                                                                                                                                                                                                                                                                                                                                                                                                                                                                                                                                                                                                                                                                                                                                                                                                                                                                                                                                                                                                                                                                                                                                                                                                                                                                                                                                                                                                                                                                                                                                                                                                                                                                                                                                                                                                                                                                                                                                                                                                                                                          |                                                             |
| h) | Whether genuineness or authenticity of approved map/ plan is verified                                                                                     | : | No                                                                                                                                                                                                                                                                                                                                                                                                                                                                                                                                                                                                                                                                                                                                                                                                                                                                                                                                                                                                                                                                                                                                                                                                                                                                                                                                                                                                                                                                                                                                                                                                                                                                                                                                                                                                                                                                                                                                                                                                                                                                                                                                       |                                                             |
| i) | Any other comments by our empanelled valuers on authentic of approved plan                                                                                | : | No                                                                                                                                                                                                                                                                                                                                                                                                                                                                                                                                                                                                                                                                                                                                                                                                                                                                                                                                                                                                                                                                                                                                                                                                                                                                                                                                                                                                                                                                                                                                                                                                                                                                                                                                                                                                                                                                                                                                                                                                                                                                                                                                       |                                                             |
| 7  | Postal address of the property                                                                                                                            | : | Residential Flat No. 202, 2 <sup>nd</sup> Florida Florid | Road , Navghar Cross Road, ast), Taluka - Thane, District - |
| 8  | City / Town                                                                                                                                               |   |                                                                                                                                                                                                                                                                                                                                                                                                                                                                                                                                                                                                                                                                                                                                                                                                                                                                                                                                                                                                                                                                                                                                                                                                                                                                                                                                                                                                                                                                                                                                                                                                                                                                                                                                                                                                                                                                                                                                                                                                                                                                                                                                          |                                                             |
|    | Residential area                                                                                                                                          | : | Yes                                                                                                                                                                                                                                                                                                                                                                                                                                                                                                                                                                                                                                                                                                                                                                                                                                                                                                                                                                                                                                                                                                                                                                                                                                                                                                                                                                                                                                                                                                                                                                                                                                                                                                                                                                                                                                                                                                                                                                                                                                                                                                                                      |                                                             |
|    | Commercial area                                                                                                                                           | : | No                                                                                                                                                                                                                                                                                                                                                                                                                                                                                                                                                                                                                                                                                                                                                                                                                                                                                                                                                                                                                                                                                                                                                                                                                                                                                                                                                                                                                                                                                                                                                                                                                                                                                                                                                                                                                                                                                                                                                                                                                                                                                                                                       |                                                             |
|    | Industrial area                                                                                                                                           | : | No                                                                                                                                                                                                                                                                                                                                                                                                                                                                                                                                                                                                                                                                                                                                                                                                                                                                                                                                                                                                                                                                                                                                                                                                                                                                                                                                                                                                                                                                                                                                                                                                                                                                                                                                                                                                                                                                                                                                                                                                                                                                                                                                       |                                                             |
| 9  | Classification of the area                                                                                                                                |   |                                                                                                                                                                                                                                                                                                                                                                                                                                                                                                                                                                                                                                                                                                                                                                                                                                                                                                                                                                                                                                                                                                                                                                                                                                                                                                                                                                                                                                                                                                                                                                                                                                                                                                                                                                                                                                                                                                                                                                                                                                                                                                                                          |                                                             |
|    | i) High / Middle / Poor                                                                                                                                   |   | Middle Class                                                                                                                                                                                                                                                                                                                                                                                                                                                                                                                                                                                                                                                                                                                                                                                                                                                                                                                                                                                                                                                                                                                                                                                                                                                                                                                                                                                                                                                                                                                                                                                                                                                                                                                                                                                                                                                                                                                                                                                                                                                                                                                             |                                                             |
|    | ii) Urban / Semi Urban / Rura                                                                                                                             |   | Urban                                                                                                                                                                                                                                                                                                                                                                                                                                                                                                                                                                                                                                                                                                                                                                                                                                                                                                                                                                                                                                                                                                                                                                                                                                                                                                                                                                                                                                                                                                                                                                                                                                                                                                                                                                                                                                                                                                                                                                                                                                                                                                                                    |                                                             |
| 10 | Coming under Corporation limit / Village Panchayat / Municipality                                                                                         | : | Village - Khari<br>Mira Bhayander Municipal Corporation                                                                                                                                                                                                                                                                                                                                                                                                                                                                                                                                                                                                                                                                                                                                                                                                                                                                                                                                                                                                                                                                                                                                                                                                                                                                                                                                                                                                                                                                                                                                                                                                                                                                                                                                                                                                                                                                                                                                                                                                                                                                                  |                                                             |
| 11 | Whether covered under any State / Central Govt. enactments (e.g., Urban Land Ceiling Act) or notified under agency area/ scheduled area / cantonment area |   | No                                                                                                                                                                                                                                                                                                                                                                                                                                                                                                                                                                                                                                                                                                                                                                                                                                                                                                                                                                                                                                                                                                                                                                                                                                                                                                                                                                                                                                                                                                                                                                                                                                                                                                                                                                                                                                                                                                                                                                                                                                                                                                                                       |                                                             |
| 12 | Boundaries of the property Think Inc                                                                                                                      |   | As per site                                                                                                                                                                                                                                                                                                                                                                                                                                                                                                                                                                                                                                                                                                                                                                                                                                                                                                                                                                                                                                                                                                                                                                                                                                                                                                                                                                                                                                                                                                                                                                                                                                                                                                                                                                                                                                                                                                                                                                                                                                                                                                                              | As per Document                                             |
|    | North                                                                                                                                                     | : | Ajmal Ramdev Building                                                                                                                                                                                                                                                                                                                                                                                                                                                                                                                                                                                                                                                                                                                                                                                                                                                                                                                                                                                                                                                                                                                                                                                                                                                                                                                                                                                                                                                                                                                                                                                                                                                                                                                                                                                                                                                                                                                                                                                                                                                                                                                    | Information not available                                   |
|    | South                                                                                                                                                     | : | Rahul Education                                                                                                                                                                                                                                                                                                                                                                                                                                                                                                                                                                                                                                                                                                                                                                                                                                                                                                                                                                                                                                                                                                                                                                                                                                                                                                                                                                                                                                                                                                                                                                                                                                                                                                                                                                                                                                                                                                                                                                                                                                                                                                                          | Information not available                                   |
|    | East                                                                                                                                                      | : | Internal Road                                                                                                                                                                                                                                                                                                                                                                                                                                                                                                                                                                                                                                                                                                                                                                                                                                                                                                                                                                                                                                                                                                                                                                                                                                                                                                                                                                                                                                                                                                                                                                                                                                                                                                                                                                                                                                                                                                                                                                                                                                                                                                                            | Information not available                                   |
|    | West                                                                                                                                                      | : | S. V. Road                                                                                                                                                                                                                                                                                                                                                                                                                                                                                                                                                                                                                                                                                                                                                                                                                                                                                                                                                                                                                                                                                                                                                                                                                                                                                                                                                                                                                                                                                                                                                                                                                                                                                                                                                                                                                                                                                                                                                                                                                                                                                                                               | Information not available                                   |
| 13 | Dimensions of the site                                                                                                                                    | : | N. A. as property under consider a building.                                                                                                                                                                                                                                                                                                                                                                                                                                                                                                                                                                                                                                                                                                                                                                                                                                                                                                                                                                                                                                                                                                                                                                                                                                                                                                                                                                                                                                                                                                                                                                                                                                                                                                                                                                                                                                                                                                                                                                                                                                                                                             | eration is a Residential Flat in                            |
|    |                                                                                                                                                           | : | As per the Deed                                                                                                                                                                                                                                                                                                                                                                                                                                                                                                                                                                                                                                                                                                                                                                                                                                                                                                                                                                                                                                                                                                                                                                                                                                                                                                                                                                                                                                                                                                                                                                                                                                                                                                                                                                                                                                                                                                                                                                                                                                                                                                                          | As per Actuals                                              |
|    | North                                                                                                                                                     | : | -                                                                                                                                                                                                                                                                                                                                                                                                                                                                                                                                                                                                                                                                                                                                                                                                                                                                                                                                                                                                                                                                                                                                                                                                                                                                                                                                                                                                                                                                                                                                                                                                                                                                                                                                                                                                                                                                                                                                                                                                                                                                                                                                        | -                                                           |
|    | South                                                                                                                                                     | : | -                                                                                                                                                                                                                                                                                                                                                                                                                                                                                                                                                                                                                                                                                                                                                                                                                                                                                                                                                                                                                                                                                                                                                                                                                                                                                                                                                                                                                                                                                                                                                                                                                                                                                                                                                                                                                                                                                                                                                                                                                                                                                                                                        | -                                                           |
|    | East                                                                                                                                                      | : | -                                                                                                                                                                                                                                                                                                                                                                                                                                                                                                                                                                                                                                                                                                                                                                                                                                                                                                                                                                                                                                                                                                                                                                                                                                                                                                                                                                                                                                                                                                                                                                                                                                                                                                                                                                                                                                                                                                                                                                                                                                                                                                                                        | -                                                           |