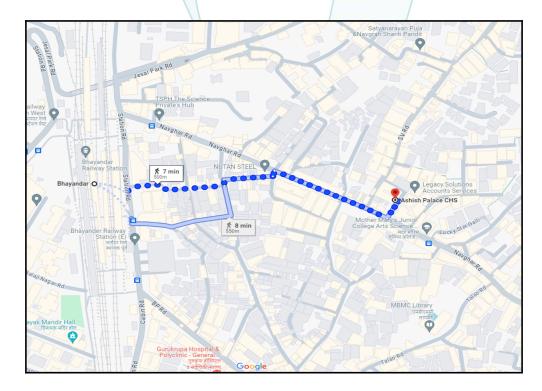

## **Details of the property under consideration:**

Name of Owner: Shri. Sukumar Bolai Mondal

Residential Flat No. 202, 2<sup>nd</sup> Floor, Wing - A, "Ashish Palace Co-op. Hsg. Soc. Ltd.", S. V. Road, Navghar Cross Road, Village - Khari, Bhayandar (East), Taluka - Thane, District - Thane, PIN - 401 105, State - Maharashtra, India.

Latitude Longitude: 19°18'39.8"N 72°51'25.6"E