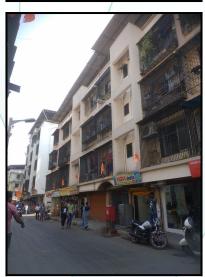

## **Details of the property under consideration:**

Name of Owner: Shri. Sukumar Bolai Mondal

Residential Flat No. 202, 2<sup>nd</sup> Floor, Wing - A, "Ashish Palace Co-op. Hsg. Soc. Ltd.", S. V. Road, Navghar Cross Road, Village - Khari, Bhayandar (East), Taluka - Thane, District - Thane, PIN - 401 105, State - Maharashtra, India.

## **VALUATION OPINION REPORT**

This is to certify that the property bearing Residential Flat No. 202, 2<sup>nd</sup> Floor, Wing - A, **"Ashish Palace Co-op. Hsg. Soc. Ltd."**, S. V. Road , Navghar Cross Road, Village - Khari , Bhayandar (East), Taluka - Thane, District - Thane, PIN - 401 105, State - Maharashtra, India belongs to **Shri. Sukumar Bolai Mondal**.

Boundaries of the property

North : Ajmal Ramdev Building

South : Rahul Education

East : Internal Road

West : S. V. Road

Considering various parameters recorded, existing economic scenario, and the information that is available with reference to the development of neighbourhood and method selected for valuation, we are of the opinion that, the property premises can be assessed for this particular purpose at ₹ 44,49,276.00 (Rupees Forty Four Lakh Forty Nine Thousand Two Hundred Seventy Six Only).