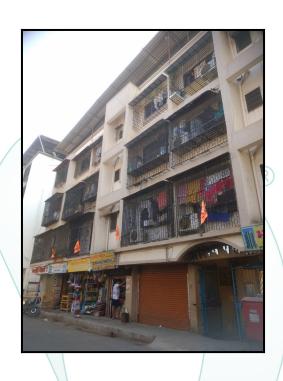

## **Details of the property under consideration:**

Name of Owner: Shri. Sukumar Bolai Mondal

Residential Flat No. 202, 2<sup>nd</sup> Floor, Wing - A, "Ashish Palace Co-op. Hsg. Soc. Ltd.", S. V. Road, Navghar Cross Road, Village - Khari, Bhayandar (East), Taluka - Thane, District - Thane, PIN - 401 105, State - Maharashtra, India.

## **VALUATION OPINION REPORT**

This is to certify that the property bearing Residential Flat No. 202, 2<sup>nd</sup> Floor, Wing - A, **"Ashish Palace Co-op. Hsg. Soc. Ltd."**, S. V. Road , Navghar Cross Road, Village - Khari , Bhayandar (East), Taluka - Thane, District - Thane, PIN - 401 105, State - Maharashtra, India belongs to **Shri. Sukumar Bolai Mondal**.