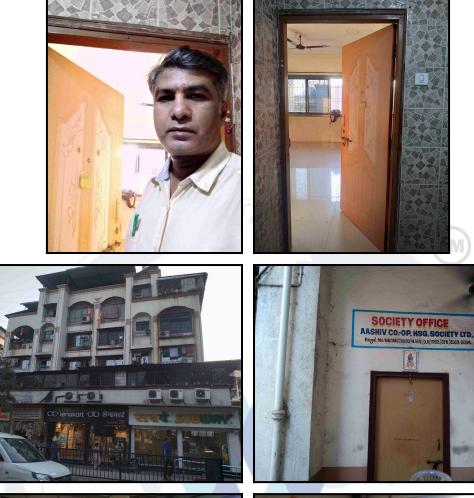

| Good                                        |
| Likely rental values in future                                                                                                                                                                                                     | ₹ 25,000/- Expected rental income per month |
| Any likely income it may generate                                                                                                                                                                                                  | Rental Income                               |







## **Actual Site Photographs**



















## Route Map of the property





#### Longitude Latitude: 19°6'13.8"N 73°0'33.3"E

Note: The Blue line shows the route to site distance from nearest Railway Station (Kopar Khairane - 950 Mt.).



## **Ready Reckoner Rate**

| 4                    | Department of Registration and Stamp<br>Government of Maharashtra<br>Government of Maharashtra |                                          |            |                  |               |                     |                                |
|----------------------|------------------------------------------------------------------------------------------------|------------------------------------------|------------|------------------|---------------|---------------------|---------------------