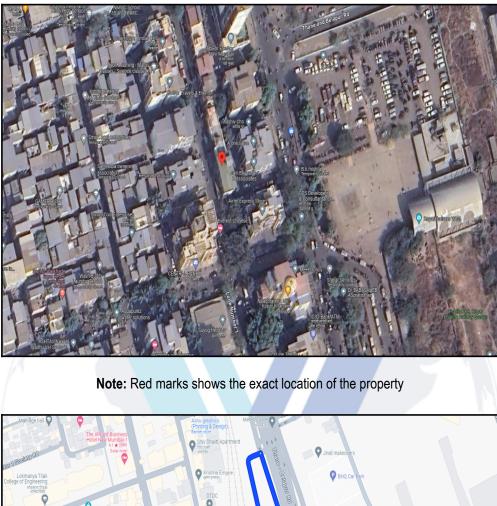

| Good                                        |
| Likely rental values in future                                                                                                                                                                                                     | ₹ 25,000/- Expected rental income per month |
| Any likely income it may generate                                                                                                                                                                                                  | Rental Income                               |







## **Actual Site Photographs**



















## Route Map of the property





#### Longitude Latitude: 19°6'13.8"N 73°0'33.3"E

Note: The Blue line shows the route to site distance from nearest Railway Station (Kopar Khairane - 950 Mt.).



## **Ready Reckoner Rate**

| 4                    | Department of Registration and Stamp<br>Government of Maharashtra<br>Government of Maharashtra |                                          |            |                  |               |                     |                                |
|----------------------|------------------------------------------------------------------------------------------------|------------------------------------------|------------|------------------|---------------|---------------------|--------------------------------|
|                      | Annual Statement of Rates Ver. 2.0<br>( बाजा