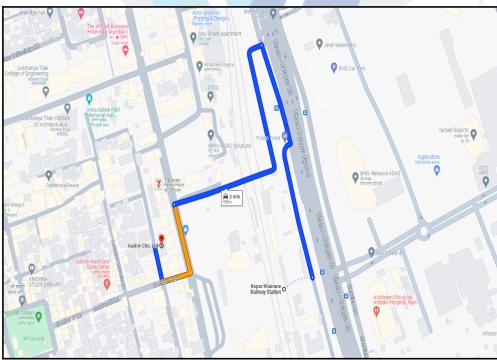

## Route Map of the property

#### Longitude Latitude: 19°6'13.8"N 73°0'33.3"E

Note: The Blue line shows the route to site distance from nearest Railway Station (Kopar Khairane - 950 Mt.).