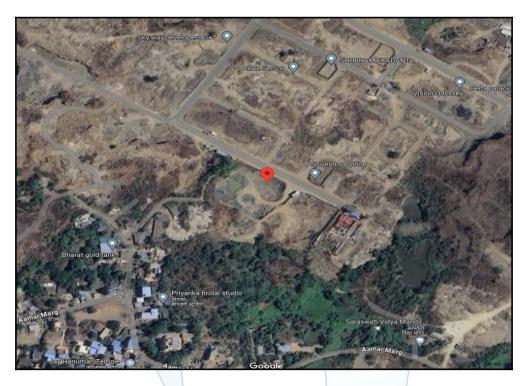

# Route Map of the property

Note: Red marks shows the exact location of the property