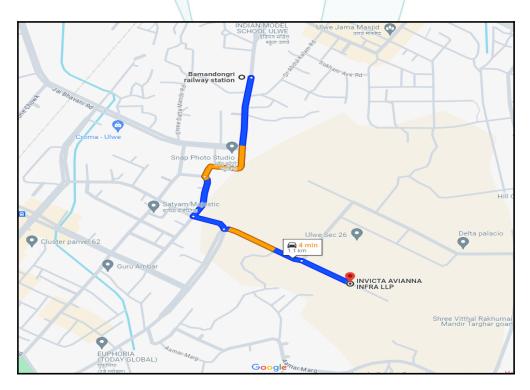

### Longitude Latitude: 18°57'52.1"N 73°1'42.6"E

Note: The Blue line shows the route to site distance from nearest Railway Station (Bamandongri - 1.1 km).