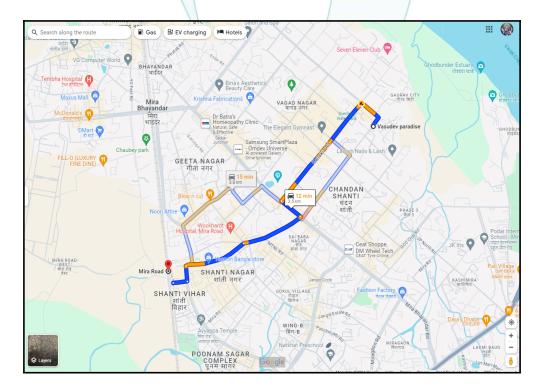

## **Route Map of the property**

Note: Red marks shows the exact location of the property

Longitude Latitude: 19°17'37.4"N 72°52'35.5"E

Note: The Blue line shows the route to site distance from nearest Railway Station (Mira Road - 3.5 Km.).