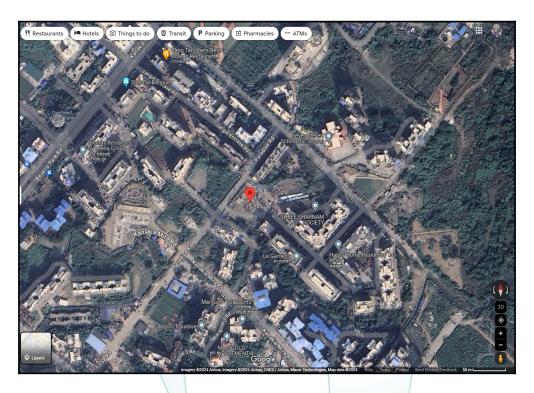

## **Route Map of the property**

Note: Red marks shows the exact location of the property

Longitude Latitude: 19°17'37.4"N 72°52'35.5"E

Note: The Blue line shows the route to site distance from nearest Railway Station (Mira Road - 3.5 Km.).