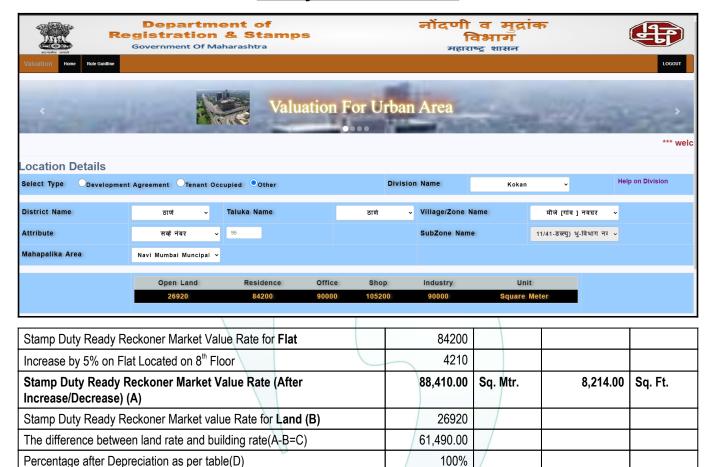

## **Ready Reckoner Rate**

#### **Multi-Storied building with Lift**

Rate to be adopted after considering depreciation [B + (C X D)]

For residential premises / commercial unit / office on above floor in multistoried building, the rate mentioned in the ready reckoner will be increased as under:

|    | Location of Flat / Commercial Unit in the building | Rate                                                     |
|----|----------------------------------------------------|----------------------------------------------------------|
| a) | On Ground to 4 Floors                              | No increase for all floors from ground to 4 floors       |
| b) | 5 Floors to 10 Floors                              | Increase by 5% on units located between 5 to 10 floors   |
| c) | 11 Floors to 20 Floors                             | Increase by 10% on units located between 11 to 20 floors |
| d) | 21 Floors to 30 Floors                             | Increase by 15% on units located between 21 to 30 floors |
| e) | 31 Floors and above                                | Increase by 20% on units located on 31 and above floors  |

88,410.00

Sq. Mtr.

8,214.00

Sq. Ft.