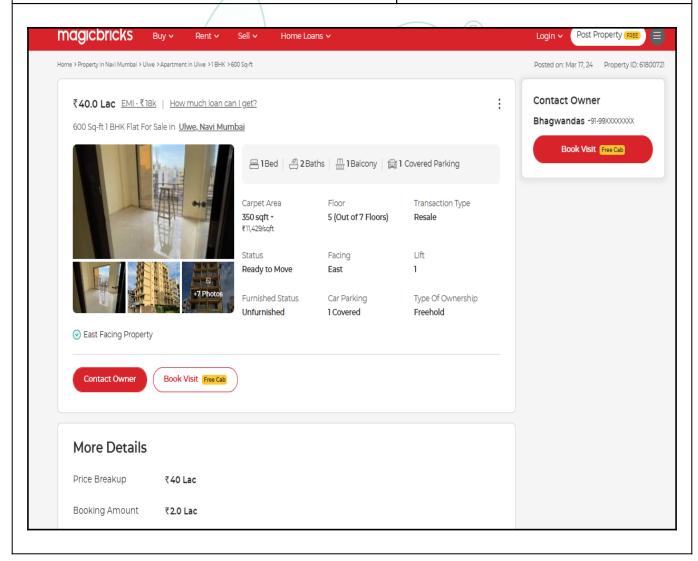

| Property                        | Ulwe Sector 6 |
|---------------------------------|---------------|
| Source                          | magic bricks  |
| Area Type                       | Carpet        |
| Area                            | 350 Sq. Ft.   |
| Percentage                      | 10%           |
| Rate / Sq. feet on BuiltUp area | ₹ 10,390/-    |
| Floor                           | 5th           |