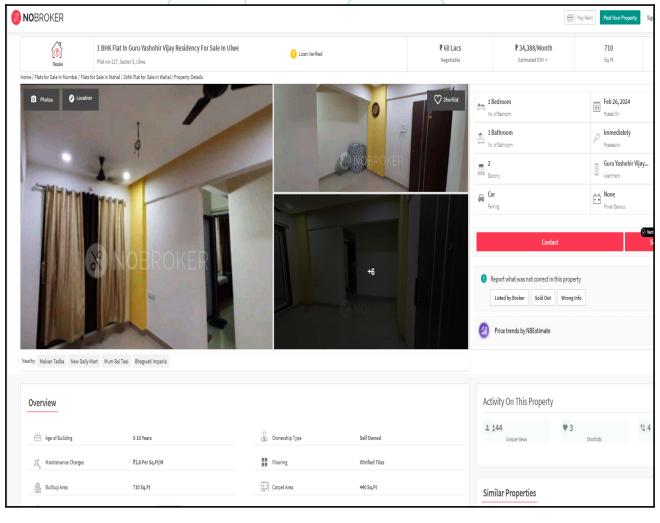

## **Price Indicator**

| Property                        | Ulwe Sector 5 CIDCO Property |
|---------------------------------|------------------------------|
| Source                          | Nobroker.com                 |
| Area Type                       | Carpet                       |
| Area                            | 440 Sq. Ft.                  |
| Percentage                      | 10%                          |
| Rate / Sq. feet on BuiltUp area | ₹ 12,397/-                   |
| Floor                           | Middle                       |
|                                 |                              |

| Property                        | CIDCO Unnati, Sector 6 ulwe |
|---------------------------------|-----------------------------|
| Source                          | Nobroker.com                |
| Area Type                       | Carpet                      |
| Area                            | 355 Sq. Ft.                 |
| Percentage                      | 10%                         |
| Rate / Sq. feet on BuiltUp area | ₹ 10,243/-                  |
| Floor                           | Middle                      |