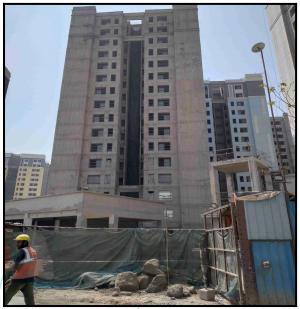

| Good                                                        |
| Likely rental values in future                                                                                                                                                                                            | ₹ 8,300/- Expected rental income per month after completion |
| Any likely income it may generate                                                                                                                                                                                         | Rental Income                                               |





## **Actual Site Photographs**







## **Route Map of the property**



Note: Red marks shows the exact location of the property



Longitude Latitude: 18°58'38.2"N 73°1'25.1"E

Note: The Blue line shows the route to site distance from nearest Railway Station (Bamandongri - 150 Mt.).





## **Ready Reckoner Rate**



| Stamp Duty Ready Reckoner Market Value Rate for Flat                      | 82500     |          |          |         |
|---------------------------------------------------------------------------|-----------|----------|----------|---------|
| Flat Located on 1 <sup>st</sup> Floor                                     | _         |          |          |         |
| Stamp Duty Ready Reckoner Market Value Rate (After Increase/Decrease) (A) | 82,500.00 | Sq. Mtr. | 7,665.00 | Sq. Ft. |
| Stamp Duty Ready Recko