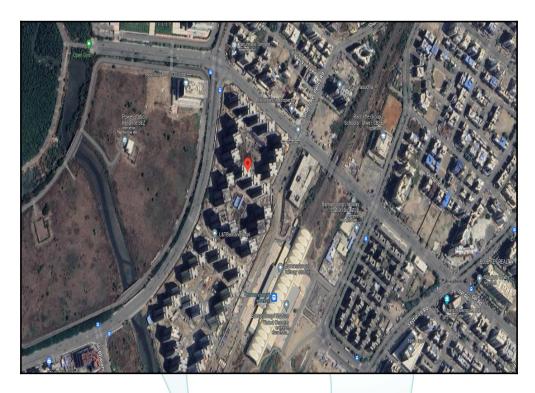

## **Route Map of the property**

Note: Red marks shows the exact location of the property

Longitude Latitude: 18°58'38.2"N 73°1'25.1"E

Note: The Blue line shows the route to site distance from nearest Railway Station (Bamandongri - 150 Mt.).