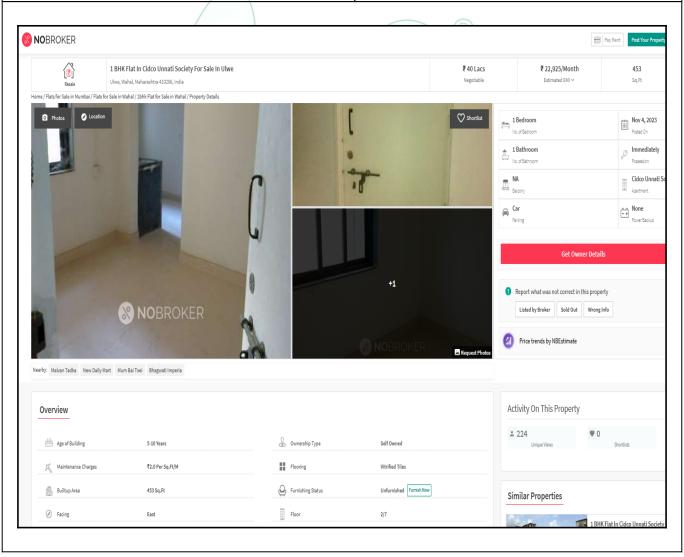

| Property                        | CIDCO Unnati, Sector 6 ulwe |
|---------------------------------|-----------------------------|
| Source                          | Nobroker.com                |
| Area Type                       | Carpet                      |
| Area                            | 355 Sq. Ft.                 |
| Percentage                      | 10%                         |
| Rate / Sq. feet on BuiltUp area | ₹ 10,243/-                  |
| Floor                           | Middle                      |