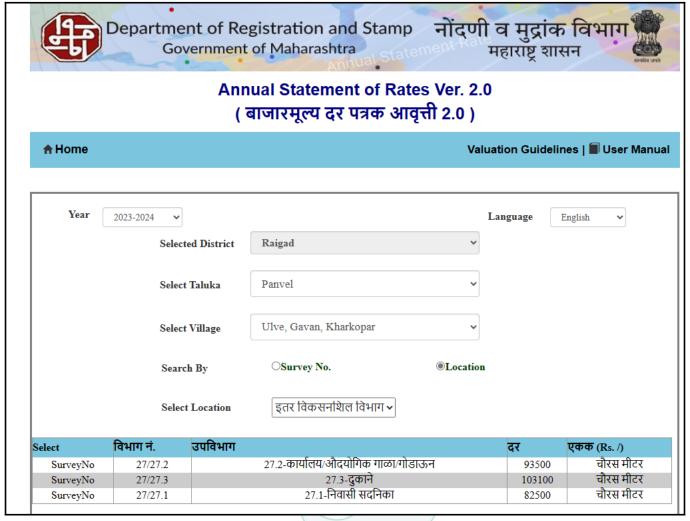

| 4. | Guideline rate obtained from the Registrar's Office for new property (an evidence thereof to be enclosed)                                                                                                     | :   | ₹ 82,500/- per Sq. M.<br>i.e. ₹ 7,665/- per Sq. Ft.                                                                                                                                                                                                                                                                              |
|----|---------------------------------------------------------------------------------------------------------------------------------------------------------------------------------------------------------------|-----|----------------------------------------------------------------------------------------------------------------------------------------------------------------------------------------------------------------------------------------------------------------------------------------------------------------------------------|
|    | Guideline rate(an evidence thereof to be enclosed)                                                                                                                                                            | :   | N.A. Age of Property below 5 year                                                                                                                                                                                                                                                                                                |
| 5. | In case of variation of 20% or more in the valuation proposed by the Valuer and the Guideline value provided in the State Govt. notification or Income Tax Gazette justification on variation has to be given |     | It is a foregone conclusion that market value is always more than the RR price. As the RR Rates area Fixed by respective State Government for computing Stamp Duty / Rgstn. Fees. Thus the differs from place to place and Location, Amenities per se as evident from the fact than even RR Rates Decided by Government Differs. |
| VI | COMPOSITE RATE ADOPTED AFTER DEPRECIATION                                                                                                                                                                     |     | R                                                                                                                                                                                                                                                                                                                                |
| а  | Depreciated building rate                                                                                                                                                                                     |     |                                                                                                                                                                                                                                                                                                                                  |
|    | Replacement cost of Flat with Services (v(3)i)                                                                                                                                                                | • • | ₹ 2,600/- per Sq. Ft.                                                                                                                                                                                                                                                                                                            |
|    | Age of the building                                                                                                                                                                                           |     | Building is under construction                                                                                                                                                                                                                                                                                                   |
|    | Life of the building estimated                                                                                                                                                                                | :   | 60 years (After Completion) Subject to proper, preventive periotic Maintenance & Structure repairs.                                                                                                                                                                                                                              |
|    | Depreciation percentage assuming the salvage value as 10%                                                                                                                                                     |     | N.A. Building is under construction                                                                                                                                                                                                                                                                                              |
|    | Depreciation Ratio of the building                                                                                                                                                                            |     | -                                                                                                                                                                                                                                                                                                                                |
| b  | Total composite rate arrived for Valuation                                                                                                                                                                    |     |                                                                                                                                                                                                                                                                                                                                  |
|    | Depreciated building rate VI (a)                                                                                                                                                                              | :   | ₹ 2,600/- per Sq. Ft.                                                                                                                                                                                                                                                                                                            |
|    | Rate for Land & other V (3) ii                                                                                                                                                                                | . ) | ₹ 8,700/- per Sq. Ft.                                                                                                                                                                                                                                                                                                            |
|    | Total Composite Rate                                                                                                                                                                                          | :   | ₹ 11,300/- per Sq. Ft.                                                                                                                                                                                                                                                                                                           |
|    | Remarks Think.Inr                                                                                                                                                                                             |     | At the time of visit, Builder has not allowed for Site Inspection, Measurement & Photographs of the property. Hence, our report is based on external visit & documents provided by bank only.                                                                                                                                    |

## **Ready Reckoner Rate**

| Stamp Duty Ready Reckoner Market Value Rate for Flat                      | 82500     |          |          |         |
|---------------------------------------------------------------------------|-----------|----------|----------|---------|
| Flat Located on 1 <sup>st</sup> Floor                                     | _         |          |          |         |
| Stamp Duty Ready Reckoner Market Value Rate (After Increase/Decrease) (A) | 82,500.00 | Sq. Mtr. | 7,665.00 | Sq. Ft. |
| Stamp Duty Ready Reckoner Market value Rate for Land (B)                  | 21060     | ate      |          |         |
| The difference between land rate and building rate(A-B=C)                 | 61,440.00 |          |          |         |
| Percentage after Depreciation as per table(D)                             | 100%      |          |          |         |
| Rate to be adopted after considering depreciation [B + (C X D)]           | 82,500.00 | Sq. Mtr. | 7,665.00 | Sq. Ft. |