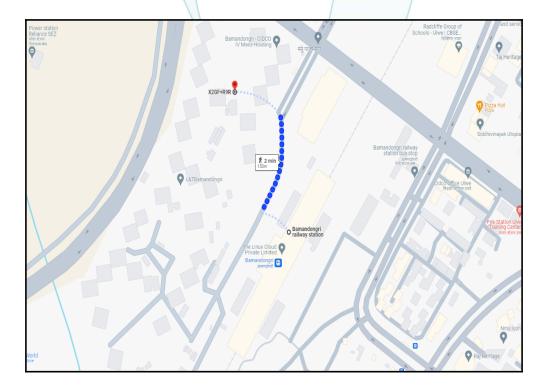

## **Route Map of the property**

Note: Red marks shows the exact location of the property

Longitude Latitude: 18°58'38.2"N 73°1'25.1"E

Note: The Blue line shows the route to site distance from nearest Railway Station (Bamandongri - 150 Mt.).