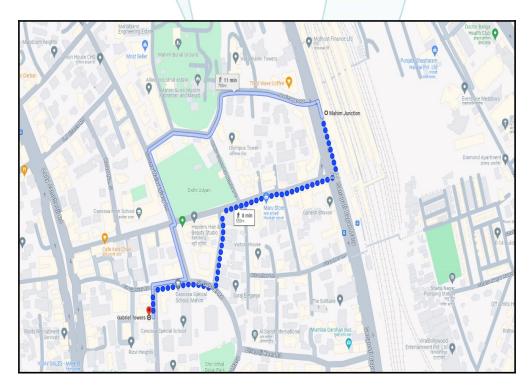

#### Longitude Latitude: 19°2'17.1"N 72°50'36.5"E

Note: The Blue line shows the route to site distance from nearest Railway Station (Mahim Junction - 550 Mt.).