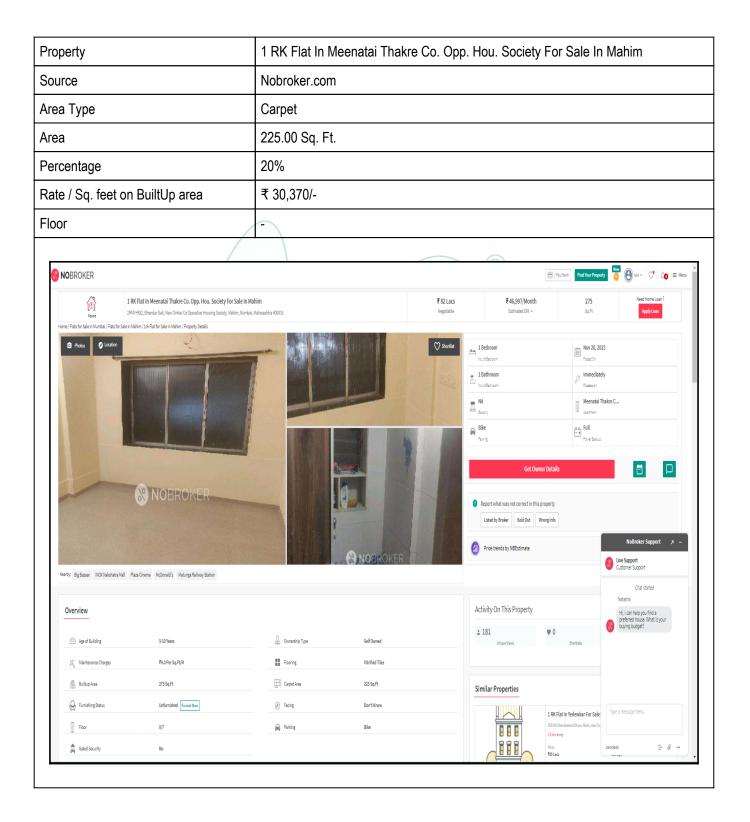

# **Price Indicator**

| Property                                                    |                                                                      | 1 RK Flat Ir   | 1 RK Flat In Divine House, Mahim West For Sale In Mahim |                                   |                                                              |                                                                                                            |
|-------------------------------------------------------------|----------------------------------------------------------------------|----------------|---------------------------------------------------------|-----------------------------------|--------------------------------------------------------------|------------------------------------------------------------------------------------------------------------|
| Source                                                      |                                                                      | Nobroker.c     | Nobroker.com                                            |                                   |                                                              |                                                                                                            |
| Area Type                                                   |                                                                      | Carpet         |                                                         |                                   |                                                              |                                                                                                            |
| Area                                                        |                                                                      | 220.00 Sq.     | Ft.                                                     |                                   |                                                              |                                                                                                            |
| Percentage                                                  |                                                                      | 20%            |                                                         |                                   |                                                              |                                                                                                            |
| Rate / Sq. feet on                                          | BuiltUp area                                                         | ₹ 24,621/-     |                                                         |                                   |                                                              |                                                                                                            |
| Floor                                                       |                                                                      | -              |                                                         |                                   |                                                              |                                                                                                            |
|                                                             |                                                                      |                |                                                         | (B)                               |                                                              |                                                                                                            |
| 8 NOBROKER                                                  |                                                                      |                |                                                         |                                   | Pay Rent Post Your Proper                                    | ty 0 € ravi∨ (* 10 ≡ Menu                                                                                  |
|                                                             | (Flat In Divine House, Mahim West For Sale In Mahim<br>MC Gross Road |                | ₹65 Lacs<br>Negotiable                                  | ₹ 37,254/Month<br>Estimated EMI ∨ | <b>253</b><br>Sq.Ft                                          | Need Home Loan ?<br>Apply Loan                                                                             |
| Harfy:         Bg Bazar         Ludy Retauret         McDar | Alf OpfetTom Kang-RahayState                                         |                |                                                         |                                   |                                                              | se, Mahi  se, Mahi  NoBitoker: Siupport / / -  NoBitoker: Siupport / / -  Catanasis Siupport  Crat started |
| Overview                                                    |                                                                      |                |                                                         | Activity On This Property         |                                                              | Natasha<br>Hi, I can help you find a<br>preferred house. What is your                                      |
| Here of Building                                            | >10 Years                                                            | Ownership Type | Self Owned                                              | 1 71<br>Unique Views              | • 1<br>Stortlists                                            | buying budget?                                                                                             |
| K Haintenance Charges                                       | ₹4.0 Per Sq.Ft/M                                                     | Flooring       | NA                                                      |                                   |                                                              |                                                                                                            |
| Builtup Area                                                | 233 Sq.Ft                                                            | Carpet Area    | 220 Sq.Ft                                               | Similar Properties                |                                                              |                                                                                                            |
| G Furnishing Status                                         | Unfurnished Furnish Now                                              | Ø Facing       | South                                                   |                                   | 1 RK Flat In Prabhu Santha For                               | Type a message here                                                                                        |
| Floor                                                       | 2/3                                                                  | 🚔 Parking      | None                                                    |                                   | Mukund Neger neer Sion-Bendre Link Rd<br>13 km ewey<br>Price | zendesk 🕒 🔗 🚥                                                                                              |
| Gated Security                                              | NO                                                                   |                |                                                         |                                   | Price<br>₹67 Lacs                                            |                                                                                                            |
|                                                             |                                                                      |                |                                                         |                                   |                                                              |                                                                                                            |