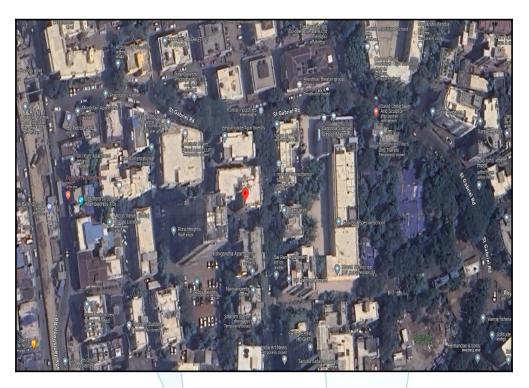

# Route Map of the property

Note: Red marks shows the exact location of the property