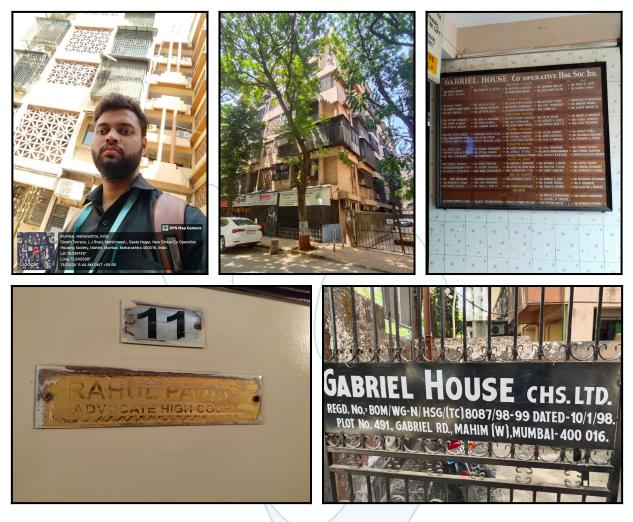

| Good                                        |
| Likely rental values in future                                                                                                                                                                                            | ₹ 13,000/- Expected rental income per month |
| Any likely income it may generate                                                                                                                                                                                         | Rental Income                               |





# **Actual Site Photographs**







# Route Map of the property



Note: Red marks shows the exact location of the property



#### Longitude Latitude: 19°2'17.1"N 72°50'36.5"E

Note: The Blue line shows the route to site distance from nearest Railway Station (Mahim Junction - 550 Mt.).





# **Ready Reckoner Rate**

| Year       2023-2024       ▲         Selected District       MumbaiSubUrban       ▲         Select Village       मोहिली - कुलो       ✓         Search By       •Survey No.       ○Location         Enter Survey No       97       Search                                                    | Department of I<br>Governme                      | Registration and Stamp<br>ent of Maharashtra<br>Annual State | नोंदणी व मुद्रांक विभाग                         |  |  |  |  |
|---------------------------------------------