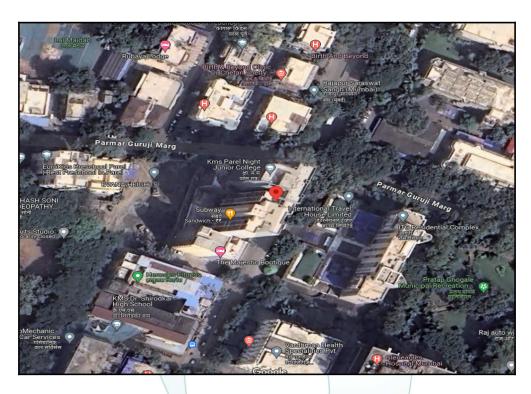

# **Route Map of the property**

Note: Red marks shows the exact location of the property

Longitude Latitude: 19°0'1.1"N 72°50'24.7"E

Note: The Blue line shows the route to site distance from nearest Railway Station (Lower Parel - 1.4 km.).