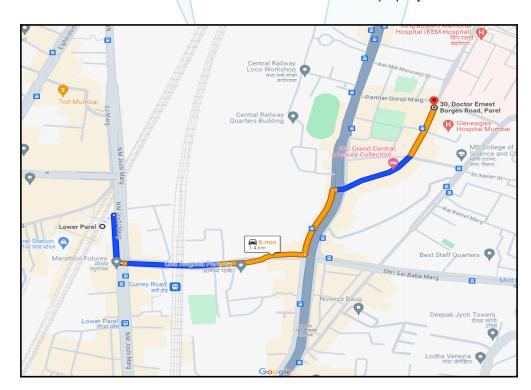

# **Route Map of the property**

Note: Red marks shows the exact location of the property

Longitude Latitude: 19°0'1.1"N 72°50'24.7"E

Note: The Blue line shows the route to site distance from nearest Railway Station (Lower Parel - 1.4 km.).