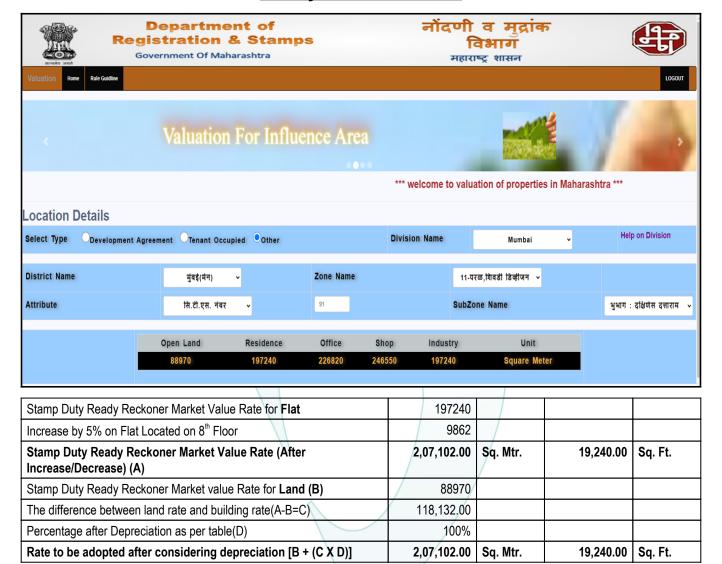

| 2. | Assuming it is a new construction, what is the adopted basic composite rate of the Flat under valuation after comparing with the specifications and other factors with the Flat under comparison (give details). | : | ₹ 31,000/- per Sq. Ft.                                                                                                                                                                                                                                                                                                           |
|----|------------------------------------------------------------------------------------------------------------------------------------------------------------------------------------------------------------------|---|----------------------------------------------------------------------------------------------------------------------------------------------------------------------------------------------------------------------------------------------------------------------------------------------------------------------------------|
| 3. | Break – up for the rate                                                                                                                                                                                          | : |                                                                                                                                                                                                                                                                                                                                  |
|    | I. Building + Services                                                                                                                                                                                           | : | ₹ 2,800/- per Sq. Ft.                                                                                                                                                                                                                                                                                                            |
|    | II. Land + others                                                                                                                                                                                                | : | ₹ 28,200/- per Sq. Ft.                                                                                                                                                                                                                                                                                                           |
| 4. | Guideline rate obtained from the Registrar's Office for new property (an evidence thereof to be enclosed)                                                                                                        | : | ₹ 2,07,102/- per Sq. M.<br>i.e. ₹ 19,240/- per Sq. Ft.                                                                                                                                                                                                                                                                           |
|    | Guideline rate(an evidence thereof to be enclosed)                                                                                                                                                               | : | N.A. Age of Property below 5 year                                                                                                                                                                                                                                                                                                |
| 5. | In case of variation of 20% or more in the valuation proposed by the Valuer and the Guideline value provided in the State Govt. notification or Income Tax Gazette justification on variation has to be given    |   | It is a foregone conclusion that market value is always more than the RR price. As the RR Rates area Fixed by respective State Government for computing Stamp Duty / Rgstn. Fees. Thus the differs from place to place and Location, Amenities per se as evident from the fact than even RR Rates Decided by Government Differs. |
| VI | COMPOSITE RATE ADOPTED AFTER DEPRECIATION                                                                                                                                                                        |   |                                                                                                                                                                                                                                                                                                                                  |
| а  | Depreciated building rate                                                                                                                                                                                        |   |                                                                                                                                                                                                                                                                                                                                  |
|    | Replacement cost of Flat with Services (v(3)i)                                                                                                                                                                   | : | ₹ 2,800/- per Sq. Ft.                                                                                                                                                                                                                                                                                                            |
|    | Age of the building                                                                                                                                                                                              | : | Building is under construction                                                                                                                                                                                                                                                                                                   |
|    | Life of the building estimated                                                                                                                                                                                   |   | 60 years (After Completion) Subject to proper, preventive periotic Maintenance & Structure repairs.                                                                                                                                                                                                                              |
|    | Depreciation percentage assuming the salvage value as 10%                                                                                                                                                        | : | N.A. Building is under construction                                                                                                                                                                                                                                                                                              |
|    | Depreciation Ratio of the building                                                                                                                                                                               |   | vate.Create                                                                                                                                                                                                                                                                                                                      |
| b  | Total composite rate arrived for Valuation                                                                                                                                                                       |   |                                                                                                                                                                                                                                                                                                                                  |
|    | Depreciated building rate VI (a)                                                                                                                                                                                 | : | ₹ 2,800/- per Sq. Ft.                                                                                                                                                                                                                                                                                                            |
|    | Rate for Land & other V (3) ii                                                                                                                                                                                   | : | ₹ 28,200/- per Sq. Ft.                                                                                                                                                                                                                                                                                                           |
|    | Total Composite Rate                                                                                                                                                                                             | : | ₹ 31,000/- per Sq. Ft.                                                                                                                                                                                                                                                                                                           |
|    | Remarks                                                                                                                                                                                                          | : |                                                                                                                                                                                                                                                                                                                                  |

# **Ready Reckoner Rate**