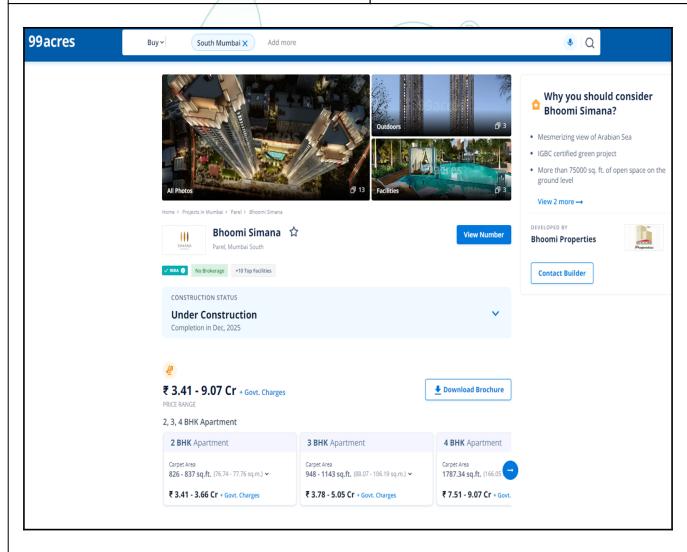

| Property                        | Flat                     |
|---------------------------------|--------------------------|
| Source                          | https://www.99acres.com/ |
| Area Type                       | Carpet                   |
| Area                            | 826 Sq. Ft.              |
| Percentage                      | 20%                      |
| Rate / Sq. feet on BuiltUp area | ₹ 34,403/-               |
| Floor                           | -                        |