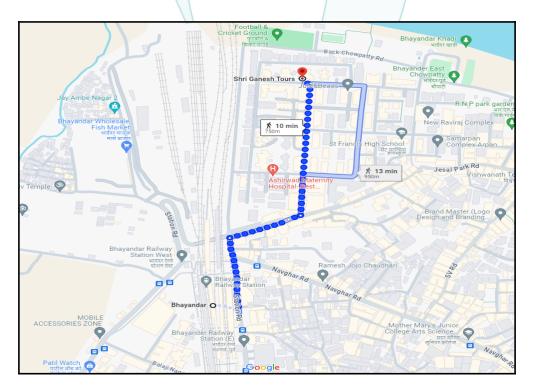

## Route Map of the property

Note: Red marks shows the exact location of the property

#### Longitude Latitude: 19°19'0.8"N 72°51'15.9"E

Note: The Blue line shows the route to site distance from nearest Railway Station (Bhayandar - 750m).