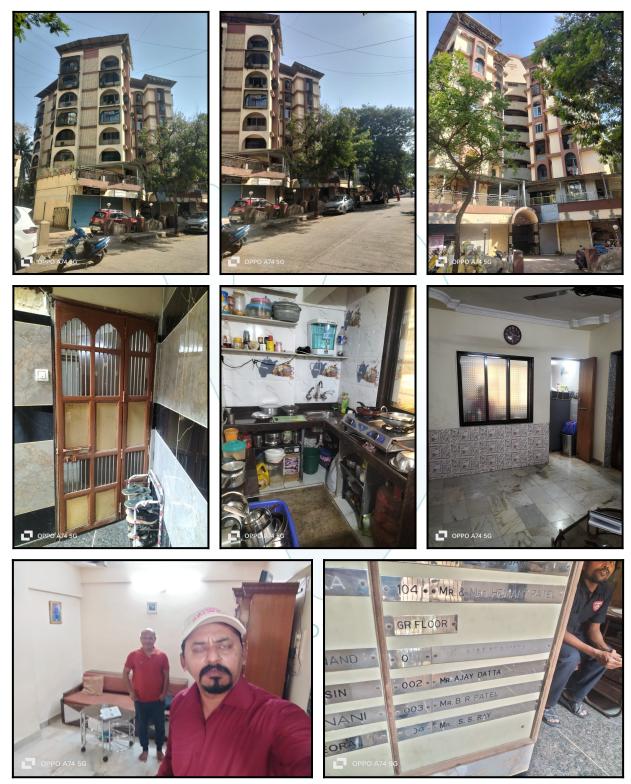

| Good                                        |
| Likely rental values in future                                                                                                                                                                                            | ₹ 10,000/- Expected rental income per month |
| Any likely income it may generate                                                                                                                                                                                         | Rental Income                               |





## **Actual Site Photographs**







## **Actual Site Photographs**









## Route Map of the property



Note: Red marks shows the exact location of the property



#### Longitude Latitude: 19°19'0.8"N 72°51'15.9"E

Note: The Blue line shows the route to site distance from nearest Railway Station (Bhayandar - 750m).





#### Page 13 of 27

## **Ready Reckoner Rate**

| Department of R<br>Governmen                                                                                                | egistration a<br>t of Maharash                | nd Stamp नोंद<br>tra      | रणी व मुद्र<br>महाराष्ट्र                    | कं विभाग                |  |  |  |  |
|-----------------------------------------------------------------------------------------------------------------------------|----------------------------------------