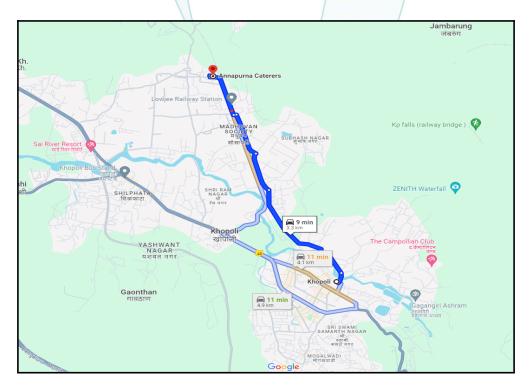

# Route Map of the property

Note: Red marks shows the exact location of the property

### Longitude Latitude: 18°48'44.9"N 73°20'0.2"E

Note: The Blue line shows the route to site distance from nearest Railway Station (Khopoli - 3.3 km).