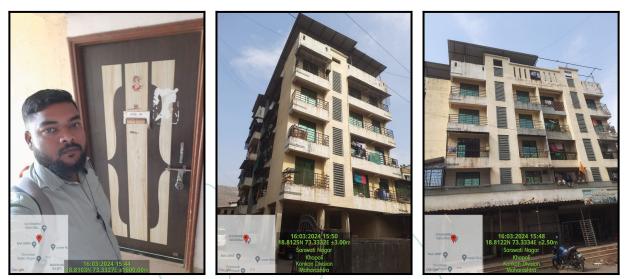

| Normal                                     |
| Likely rental values in future                                                                                                                                                                                            | ₹ 4,000/- Expected rental income per month |
| Any likely income it may generate                                                                                                                                                                                         | Rental Income                              |

# Think.Innovate.Create





# Actual Site Photographs











# Route Map of the property



Note: Red marks shows the exact location of the property



### Longitude Latitude: 18°48'44.9"N 73°20'0.2"E

Note: The Blue line shows the route to site distance from nearest Railway Station (Khopoli - 3.3 km).





#### Page 12 of 27

# **Ready Reckoner Rate**

| Department of Registration and Stamp<br>Government of Maharashtra<br>Government of Maharashtra |                                                                           |                               |                   |               |          |            |                   |               |                               |
|------------------------------------------------------------------------------------------------|--------------------------------------------------------------