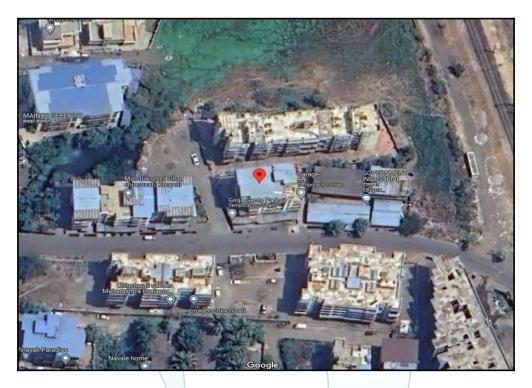

| Normal                                     |
| Likely rental values in future                                                                                                                                                                                            | ₹ 4,000/- Expected rental income per month |
| Any likely income it may generate                                                                                                                                                                                         | Rental Income                              |

# Think.Innovate.Create





# Actual Site Photographs











# Route Map of the property



Note: Red marks shows the exact location of the property



### Longitude Latitude: 18°48'44.9"N 73°20'0.2"E

Note: The Blue line shows the route to site distance from nearest Railway Station (Khopoli - 3.3 km).





#### Page 12 of 27

# **Ready Reckoner Rate**

| Department of Registration and Stamp<br>Government of Maharashtra<br>Government of Maharashtra |                                                                           |                               |                   |               |          |            |                   |               |                               |
|------------------------------------------------------------------------------------------------|---------------------------------------------------------------------------|-------------------------