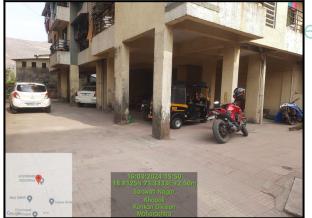

| Normal                                     |
| Likely rental values in future                                                                                                                                                                                            | ₹ 4,000/- Expected rental income per month |
| Any likely income it may generate                                                                                                                                                                                         | Rental Income                              |

# Think.Innovate.Create





# Actual Site Photographs











# Route Map of the property



Note: Red marks shows the exact location of the property



### Longitude Latitude: 18°48'44.9"N 73°20'0.2"E

Note: The Blue line shows the route to site distance from nearest Railway Station (Khopoli - 3.3 km).





#### Page 12 of 27

# **Ready Reckoner Rate**

| Department of Registration and Stamp<br>Government of Maharashtra<br>Government of Maharashtra |                                                                           |                               |                   |               |          |            |                   |               |                               |
|------------------------------------------------------------------------------------------------|------------------------------------------------------------------