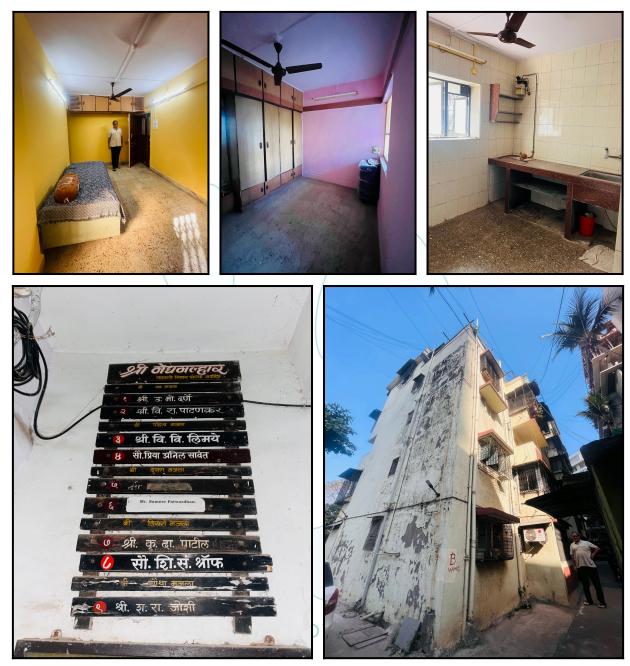

| Good                                          |
| Likely rental values in future                                                                                                                                                                                            | ₹ 16,400/- (Expected rental income per month) |
| Any likely income it may generate                                                                                                                                                                                         | Rental Income                                 |

# Think.Innovate.Create





## **Actual Site Photographs**









## Route Map of the property



Note: Red marks shows the exact location of the property



#### Longitude Latitude: 19°11'11.9"N 72°57'55.2"E

Note: The Blue line shows the route to site distance from nearest Railway Station (Thane - 3 Km).





## **Ready Reckoner Rate**

| Department of Registration and Stamp<br>Government of Maharashtra<br>Hहाराष्ट्र शासन             |                       |                |                                       |                  |          |  |
|--------------------------------------------------------------------------------------------------|-----------------------|----------------|---------------------------------------|------------------|----------|--|
| Annual Statement of Rates Ver. 2.0<br>( बाजारमूल्य दर पत्रक आवृत्ती 2.0 )