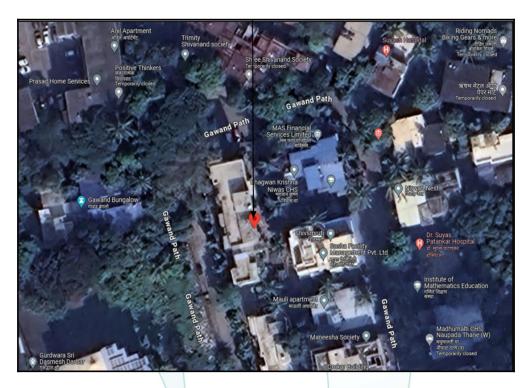

## Route Map of the property

Note: Red marks shows the exact location of the property