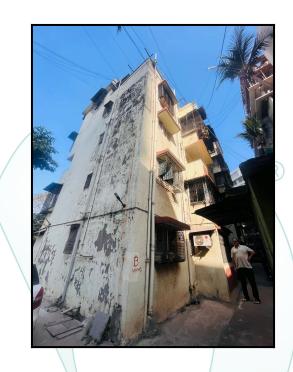

# Valuation Report of the Immovable Property



Details of the property under consideration:

Name of Owner : Mr. Rushikesh Vivek Deole & Mr. Amarnath Gurunath Mundhe

Residential Flat No. B/3, 1<sup>st</sup> Floor, Wing - B, **"Shree Megh Malhar Co-Op. Hsg. Soc. Ltd."**, Bhaskar Colony, Near Keshav Vadapav, Opp. Mahavir Surper Market, Gavand Path, Village - Naupada, Taluka - Thane, District - Thane, Thane (West), PIN Code - 400 602, State - Maharashtra, India.

Latitude Longitude : 19°11'11.9"N 72°57'55.2"E

Valuation Prepared for:

State Bank of India Jakegram Branch G-4, SMC, Khopat, Thane West 400601



Thane : 101, 1st Floor, B Wing, Beth Shalom, Near Civil Hospital, Thane (W) - 400 601, (M.S.), INDIA E-mail : thane@vastukala.org, Tel. : 80978 82976 / 90216 25621

| Our Pan   | India Prese