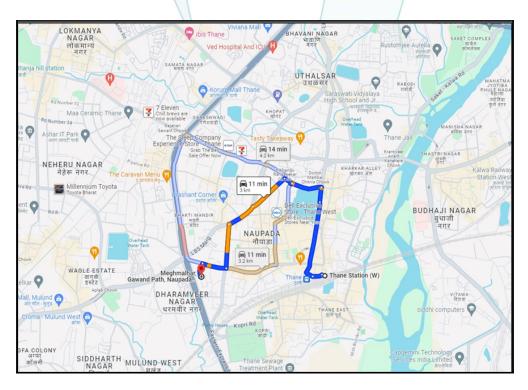

#### Longitude Latitude: 19°11'11.9"N 72°57'55.2"E

Note: The Blue line shows the route to site distance from nearest Railway Station (Thane - 3 Km).