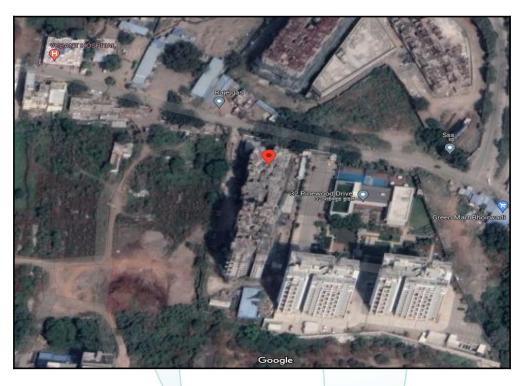

#### Details of the property under consideration:

Name of Owner : Alok Shrivastava

Residential Flat No. D-703, 7<sup>th</sup> Floor, Wing - D, **"32 Pinewood Drive Phase - II"**, Bhoirwadi Road, Near Hinjawadi Phase-3, Village - Bhoirwadi, Taluka - Mulshi, District - Pune, PIN - 411 057, State -Maharashtra, India.

Latitude Longitude : 18°35'6.3"N 73°41'0.0"E

**Valuation Prepared for:** 

State Bank of India RASMECCC Panvel

Shop No 5, Ground Floor, Sharda Terrace, Plot No 65, Sector-11, CBD Belapur, Navi Mumbai, Taluka & District - Thane, State - Maharashtra, Country - India

|    | If under construnction, extent of completion                                                                                                                       |                                                                    |          |                                                                                                                         |                                                                                                                                                         |  |  |  |
|----|--------------------------------------------------------------------------------------------------------------------------------------------------------------------|--------------------------------------------------------------------|----------|-------------------------------------------------------------------------------------------------------------------------|---------------------------------------------------------------------------------------------------------------------------------------------------------|--|--|--|
|    | RCC Footing/Foundation                                                                                                                                             | Complete                                                           |          | RCC Plinth                                                                                                              | Complete                                                                                                                                                |  |  |  |
|    | Full Building Rcc                                                                                                                                                  | Completed upto 13                                                  | th floor | r Internal Brick Work                                                                                                   | Completed upto 6th floor                                                                                                                                |  |  |  |
|    | External Brick Work                                                                                                                                                | Completed upto 6t                                                  | h floor  |                                                                                                                         |                                                                                                                                                         |  |  |  |
|    | Total                                                                                                                                                              | 47% work complet                                                   | ed       |                                                                                                                         |                                                                                                                                                         |  |  |  |
| 6  | Location of property                                                                                                                                               |                                                                    |          |                                                                                                                         |                                                                                                                                                         |  |  |  |
| a) | Plot No. / Survey No.                                                                                                                                              |                                                                    | :        | New Survey No - 31 & 32                                                                                                 |                                                                                                                                                         |  |  |  |
| b) | Door No.                                                                                                                                                           | $\bigcirc$                                                         | :        | Residential Flat No. D-703                                                                                              |                                                                                                                                                         |  |  |  |
| c) | C.T.S. No. / Village                                                                                                                                               |                                                                    | :        | Village - Bhoirwadi <sub>R</sub>                                                                                        |                                                                                                                                                         |  |  |  |
| d) | Ward / Taluka                                                                                                                                                      |                                                                    | :        | Taluka - Mulshi                                                                                                         |                                                                                                                                                         |  |  |  |
| e) | Mandal / District                                                                                                                                                  |                                                                    | :        | District - Pune                                                                                                         |                                                                                                                                                         |  |  |  |
| f) | Date of issue and validity of layout of approved map / plan                                                                                                        |                                                                    |          | Copy of Approved Building Plan No.BMU / C.R. No. 1085 /<br>22-23 / Mouza Bhoirwadi / S. No. / G. No. / CTS No. 31(pt) & |                                                                                                                                                         |  |  |  |
| g) | Approved map / plan issuin                                                                                                                                         | g authority                                                        |          | 32 Dated 08.11.2023 issued by Pune Metropolitan Reginal Development Authority, Pune (Downloaded from RERA).             |                                                                                                                                                         |  |  |  |
| h) | Whether genuineness or authenticity of approved map/ plan is verified                                                                                              |                                                                    | d :      | Yes                                                                                                                     |                                                                                                                                                         |  |  |  |
| i) | Any other comments by ou<br>on authentic of approved pl                                                                                                            |                                                                    | :        | No                                                                                                                      |                                                                                                                                                         |  |  |  |
| 7  | Postal address of the property                                                                                                                                     |                                                                    |          | Pinewood Drive Phase<br>Hinjawadi Phase-3, Villag                                                                       | 703, 7 <sup>th</sup> Floor, Wing - D, <b>"32<br/>- II"</b> , Bhoirwadi Road, Near<br>e - Bhoirwadi, Taluka - Mulshi,<br>i7, State - Maharashtra, India. |  |  |  |
| 8  | City / Town                                                                                                                                                        |                                                                    |          |                                                                                                                         |                                                                                                                                                         |  |  |  |
|    | Residential area                                                                                                                                                   |                                                                    |          | Yes                                                                                                                     |                                                                                                                                                         |  |  |  |
|    | Commercial area                                                                                                                                                    | Think Ir                                                           | no       | te.Create                                                                                                               |                                                                                                                                                         |  |  |  |
|    | Industrial area                                                                                                                                                    |                                                                    |          | No                                                                                                                      |                                                                                                                                                         |  |  |  |
| 9  | Classification of the area                                                                                                                                         |                                                                    |          |                                                                                                                         |                                                                                                                                                         |  |  |  |
|    | i) High / Middle / Poor                                                                                                                                            |                                                                    |          | Middle Class                                                                                                            |                                                                                                                                                         |  |  |  |
|    | ii) Urban / Semi Urban / Ru                                                                                                                                        | ra                                                                 |          | Urban                                                                                                                   |                                                                                                                                                         |  |  |  |
| 10 | Coming under Corporation<br>Panchayat / Municipality                                                                                                               | oming under Corporation limit / Village<br>anchayat / Municipality |          | Village - Bhoirwadi<br>Pune Municipal Corporation                                                                       |                                                                                                                                                         |  |  |  |
| 11 | Whether covered under any State / Central Govt.<br>enactments (e.g., Urban Land Ceiling Act) or<br>notified under agency area/ scheduled area /<br>cantonment area |                                                                    |          | No                                                                                                                      |                                                                                                                                                         |  |  |  |
| 12 | Boundaries of the proper                                                                                                                                           | ty                                                                 | :        | As per site                                                                                                             | As per Document                                                                                                                                         |  |  |  |