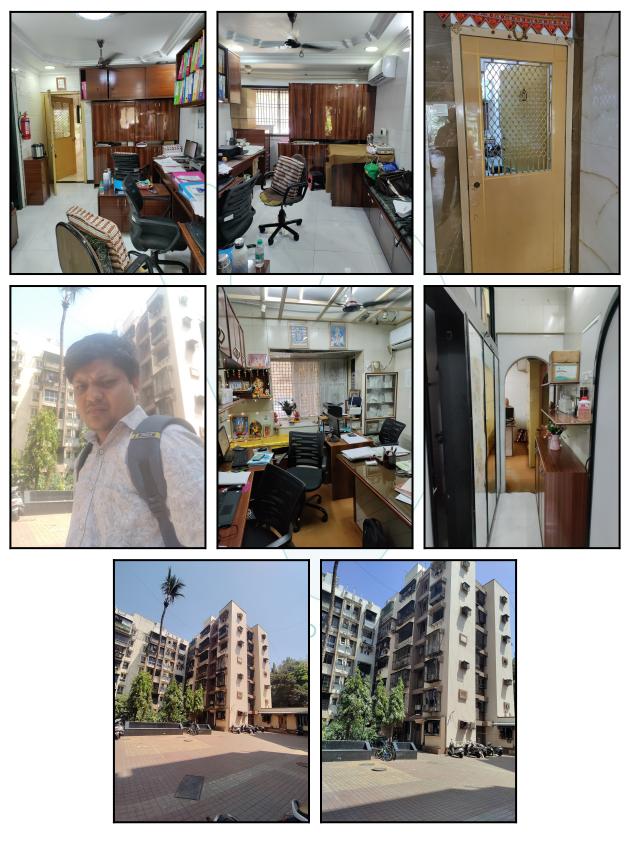

| Good                                          |
| Likely rental values in future                                                                                                                                                                                                     | ₹ 17,400/- (Expected rental income per month) |
| Any likely income it may generate                                                                                                                                                                                                  | Rental Income                                 |

# Think.Innovate.Create





#### Page 10 of 26

# **Actual Site Photographs**







# Route Map of the property



Note: Red marks shows the exact location of the property



## Longitude Latitude: 19°10'53.8"N 72°51'12.9"E

Note: The Blue line shows the route to site distance from nearest Metro Station (Dindoshi - 950 Mtrs. ).





# **Ready Reckoner Rate**

|                                            | Departmer<br>egistration &<br>Government Of Mahar | Stam     | ps        |         |         | व मुद्रांक<br>भाग<br>ष्ट्र शासन   | L.                                                 |
|--------------------------------------------|---------------------------------------------------|----------|-----------|---------|---------|-----------------------------------|----------------------------------------------------|
| Valuation Home Rule Guidline               |