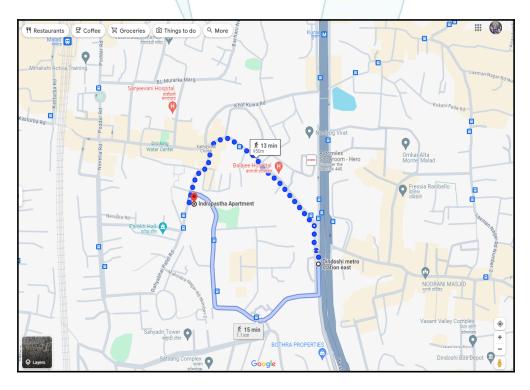

## Longitude Latitude: 19°10'53.8"N 72°51'12.9"E

Note: The Blue line shows the route to site distance from nearest Metro Station (Dindoshi - 950 Mtrs. ).