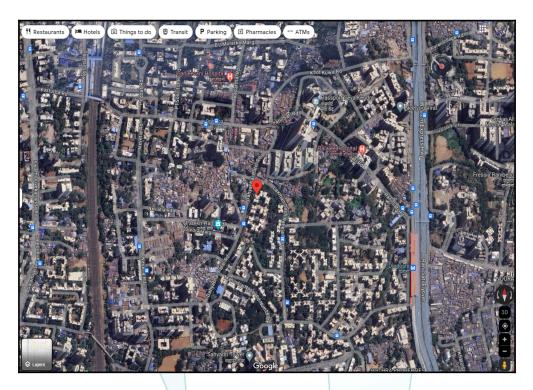

# Route Map of the property

Note: Red marks shows the exact location of the property