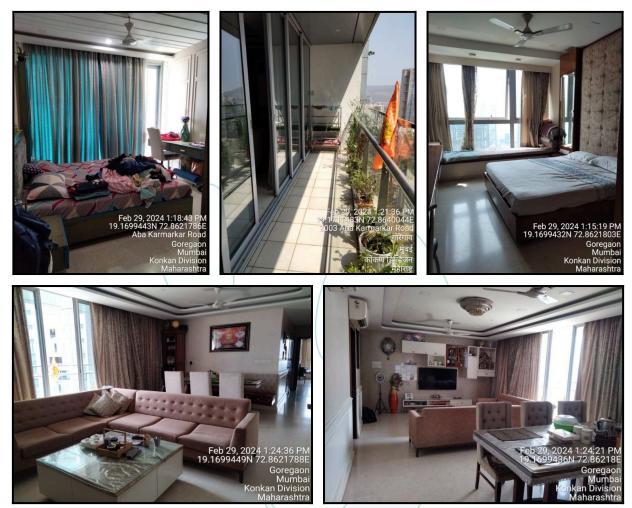

| Good                                      |
| Likely rental values in future                                                                                                                                                                                            | ₹ 1,39,000/- Expected rental income month |
| Any likely income it may generate                                                                                                                                                                                         | Rental Income                             |





# **Actual Site Photographs**







## **Actual Site Photographs**







## Route Map of the property



Note: Red marks shows the exact location of the property



#### Longitude Latitude: 19°10'16.7"N 72°51'51.2"E

Note: The Blue line shows the route to site distance from nearest Railway Station (Dindoshi Metro Station - 1.7 Km.).



#### Page 13 of 27

## **Ready Reckoner Rate**

| Department of Re<br>Government                                            |                              | mp नोंदण                                     | गी व मुद्रां<br>महाराष्ट्र द | क विभाग                                       |  |  |  |  |
|---------------------------------------------------------------------------|------------------------------|----------------------------------------------|------------------------------|-----------------------------------------------|