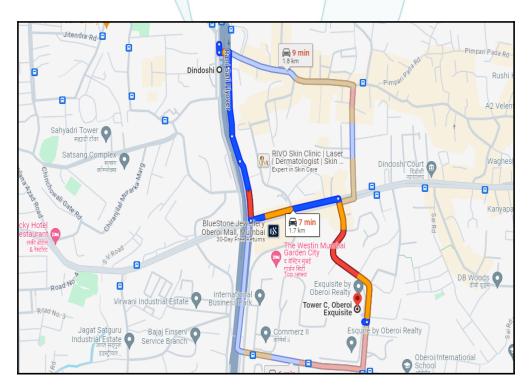

## Route Map of the property

Note: Red marks shows the exact location of the property

#### Longitude Latitude: 19°10'16.7"N 72°51'51.2"E

Note: The Blue line shows the route to site distance from nearest Railway Station (Dindoshi Metro Station - 1.7 Km.).