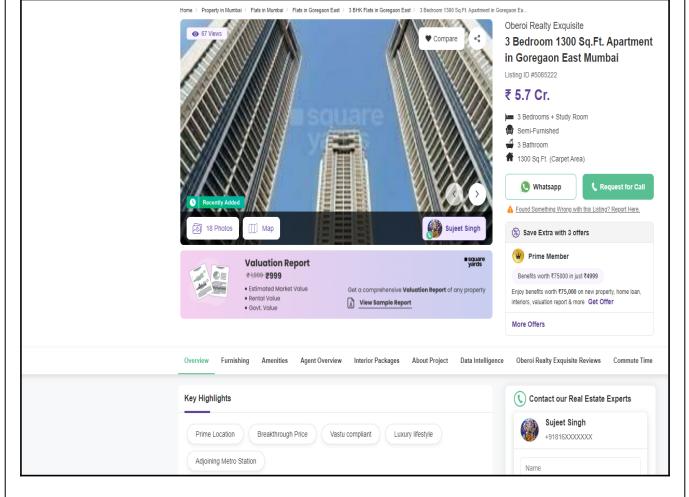

| Property                                                                                             | Residential Flat                                           |  |  |  |
|------------------------------------------------------------------------------------------------------|------------------------------------------------------------|--|--|--|
| Source                                                                                               | square yards                                               |  |  |  |
| Area Type                                                                                            | Carpet                                                     |  |  |  |
| Area                                                                                                 | 1300 Sq. Ft.                                               |  |  |  |
| Percentage                                                                                           | 20%                                                        |  |  |  |
| Rate / Sq. feet on BuiltUp area                                                                      | ₹ 36,538/-                                                 |  |  |  |
| Floor                                                                                                | -                                                          |  |  |  |
|                                                                                                      |                                                            |  |  |  |
| Square yards Mumbai v Buy v Rent v Projects v Agents v Services v Resources v Deal Intelligence      |                                                            |  |  |  |
| Home $>$ Property in Mumbai $>$ Flats in Mumbai $>$ Flats in Goregaon East $>$ 3 BHK Flats in Gorega | on East > 3 Bedroom 1300 Sq.Ft. Apartment in Goregaon Ea   |  |  |  |
| Of Vews                                                                                              | Oberoi Realty Exquisite<br>3 Bedroom 1300 Sq.Ft. Apartment |  |  |  |