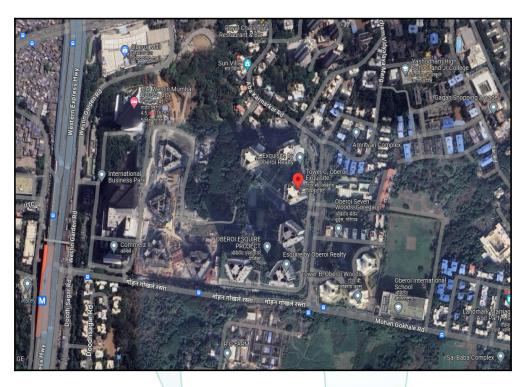

## Route Map of the property

Note: Red marks shows the exact location of the property

#### Longitude Latitude: 19°10'16.7"N 72°51'51.2"E

Note: The Blue line shows the route to site distance from nearest Railway Station (Dindoshi Metro Station - 1.7 Km.).