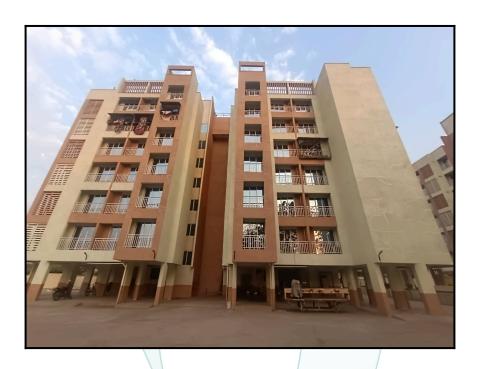

# **Details of the property under consideration:**

Name of Owner: Mrs. Vaishnavi Vivekanand Patil & Mr. Vivekanand Gopal Patil

Residential Flat No. 106, 1st Floor, Wing - B-1, "Midas Enclave", Near Bank Of Baroda, Old Agra Road, Village - Vasind, Taluka - Shahapur, District - Thane, PIN Code - 421 601, State -Maharashtra, India.

# VALUATION OPINION REPORT

This is to certify that the property bearing Residential Flat No. 106, 1st Floor, Wing - B-1, "Midas Enclave", Near Bank Of Baroda, Old Agra Road, Village - Vasind, Taluka - Shahapur, District - Thane, PIN Code - 421 601, State -Maharashtra, India belongs to Mrs. Vaishnavi Vivekanand Patil & Mr. Vivekanand Gopal Patil.