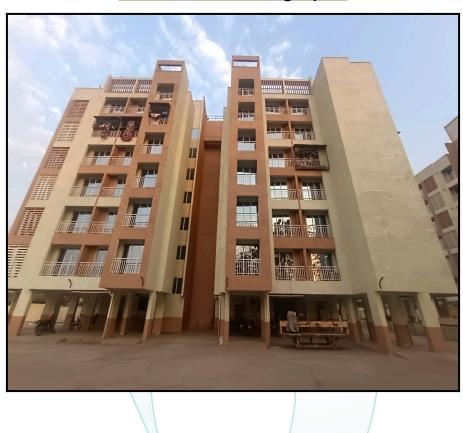

# **Details of the property under consideration:**

Name of Owner: Mrs. Vaishnavi Vivekanand Patil & Mr. Vivekanand Gopal Patil

Residential Flat No. 106, 1st Floor, Wing - B-1, "Midas Enclave", Near Bank Of Baroda, Old Agra Road, Village - Vasind, Taluka - Shahapur, District - Thane, PIN Code - 421 601, State -Maharashtra, India.

# VALUATION OPINION REPORT

This is to certify that the property bearing Residential Flat No. 106, 1st Floor, Wing - B-1, "Midas Enclave", Near Bank Of Baroda, Old Agra Road, Village - Vasind, Taluka - Shahapur, District - Thane, PIN Code - 421 601, State -Maharashtra, India belongs to Mrs. Vaishnavi Vivekanand Patil & Mr. Vivekanand Gopal Patil.