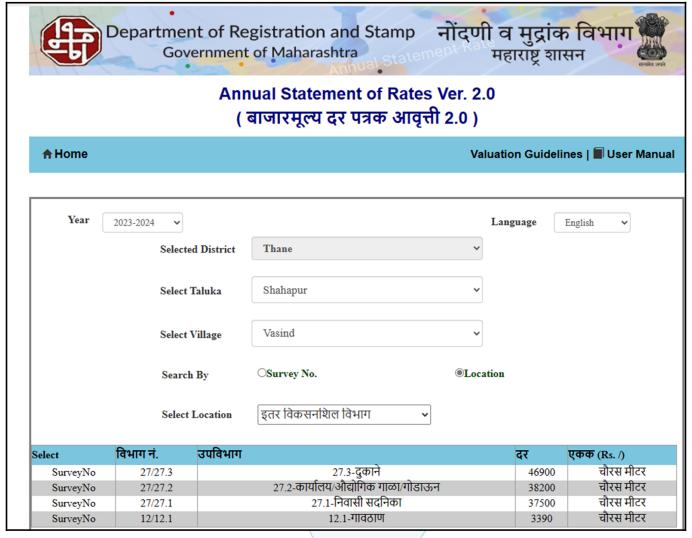

| 6  | Location of property                                                                                                                                      |                           |                                                                                                                                                                                                                                                                                                                                                                                                                                                                                                                                                                                                                                                                                                                                                                                                                                                                                                                                                                                                                                                                                                                                                                                                                                                                                                                                                                                                                                                                                                                                                                                                                                                                                                                                                                                                                                                                                                                                                                                                                                                                                                                                |                                                                 |  |
|----|-----------------------------------------------------------------------------------------------------------------------------------------------------------|---------------------------|--------------------------------------------------------------------------------------------------------------------------------------------------------------------------------------------------------------------------------------------------------------------------------------------------------------------------------------------------------------------------------------------------------------------------------------------------------------------------------------------------------------------------------------------------------------------------------------------------------------------------------------------------------------------------------------------------------------------------------------------------------------------------------------------------------------------------------------------------------------------------------------------------------------------------------------------------------------------------------------------------------------------------------------------------------------------------------------------------------------------------------------------------------------------------------------------------------------------------------------------------------------------------------------------------------------------------------------------------------------------------------------------------------------------------------------------------------------------------------------------------------------------------------------------------------------------------------------------------------------------------------------------------------------------------------------------------------------------------------------------------------------------------------------------------------------------------------------------------------------------------------------------------------------------------------------------------------------------------------------------------------------------------------------------------------------------------------------------------------------------------------|-----------------------------------------------------------------|--|
| a) | Plot No. / Survey No.                                                                                                                                     | : New Survey No - 196/A/2 |                                                                                                                                                                                                                                                                                                                                                                                                                                                                                                                                                                                                                                                                                                                                                                                                                                                                                                                                                                                                                                                                                                                                                                                                                                                                                                                                                                                                                                                                                                                                                                                                                                                                                                                                                                                                                                                                                                                                                                                                                                                                                                                                |                                                                 |  |
| b) | Door No.                                                                                                                                                  |                           | Residential Flat No. 106                                                                                                                                                                                                                                                                                                                                                                                                                                                                                                                                                                                                                                                                                                                                                                                                                                                                                                                                                                                                                                                                                                                                                                                                                                                                                                                                                                                                                                                                                                                                                                                                                                                                                                                                                                                                                                                                                                                                                                                                                                                                                                       |                                                                 |  |
| c) | C.T.S. No. / Village                                                                                                                                      |                           | Village - Vasind                                                                                                                                                                                                                                                                                                                                                                                                                                                                                                                                                                                                                                                                                                                                                                                                                                                                                                                                                                                                                                                                                                                                                                                                                                                                                                                                                                                                                                                                                                                                                                                                                                                                                                                                                                                                                                                                                                                                                                                                                                                                                                               |                                                                 |  |
| d) | Ward / Taluka                                                                                                                                             | :                         | Taluka - Shahapur                                                                                                                                                                                                                                                                                                                                                                                                                                                                                                                                                                                                                                                                                                                                                                                                                                                                                                                                                                                                                                                                                                                                                                                                                                                                                                                                                                                                                                                                                                                                                                                                                                                                                                                                                                                                                                                                                                                                                                                                                                                                                                              |                                                                 |  |
| e) | Mandal / District                                                                                                                                         | :                         | District - Thane                                                                                                                                                                                                                                                                                                                                                                                                                                                                                                                                                                                                                                                                                                                                                                                                                                                                                                                                                                                                                                                                                                                                                                                                                                                                                                                                                                                                                                                                                                                                                                                                                                                                                                                                                                                                                                                                                                                                                                                                                                                                                                               |                                                                 |  |
| f) | Date of issue and validity of layout of approved map / plan                                                                                               | :                         | Copy of Approved Building Plan No.RK / BP / Vasind / Shahapur / SSThane / 1944 Dated 09.12.2020 issued by                                                                                                                                                                                                                                                                                                                                                                                                                                                                                                                                                                                                                                                                                                                                                                                                                                                                                                                                                                                                                                                                                                                                                                                                                                                                                                                                                                                                                                                                                                                                                                                                                                                                                                                                                                                                                                                                                                                                                                                                                      |                                                                 |  |
| g) | Approved map / plan issuing authority                                                                                                                     | :                         | Assistant Director of Town Plan                                                                                                                                                                                                                                                                                                                                                                                                                                                                                                                                                                                                                                                                                                                                                                                                                                                                                                                                                                                                                                                                                                                                                                                                                                                                                                                                                                                                                                                                                                                                                                                                                                                                                                                                                                                                                                                                                                                                                                                                                                                                                                | nning, Thane                                                    |  |
| h) | Whether genuineness or authenticity of approved map/ plan is verified                                                                                     | :                         | Yes                                                                                                                                                                                                                                                                                                                                                                                                                                                                                                                                                                                                                                                                                                                                                                                                                                                                                                                                                                                                                                                                                                                                                                                                                                                                                                                                                                                                                                                                                                                                                                                                                                                                                                                                                                                                                                                                                                                                                                                                                                                                                                                            |                                                                 |  |
| i) | Any other comments by our empanelled valuers on authentic of approved plan                                                                                | :                         | No                                                                                                                                                                                                                                                                                                                                                                                                                                                                                                                                                                                                                                                                                                                                                                                                                                                                                                                                                                                                                                                                                                                                                                                                                                                                                                                                                                                                                                                                                                                                                                                                                                                                                                                                                                                                                                                                                                                                                                                                                                                                                                                             |                                                                 |  |
| 7  | Postal address of the property                                                                                                                            |                           | Residential Flat No. 106, 1stanta Flat No. 1stanta Flat No | oda, Old Agra Road, Village -<br>strict - Thane, PIN Code - 421 |  |
| 8  | City / Town                                                                                                                                               |                           |                                                                                                                                                                                                                                                                                                                                                                                                                                                                                                                                                                                                                                                                                                                                                                                                                                                                                                                                                                                                                                                                                                                                                                                                                                                                                                                                                                                                                                                                                                                                                                                                                                                                                                                                                                                                                                                                                                                                                                                                                                                                                                                                |                                                                 |  |
|    | Residential area                                                                                                                                          |                           | Yes                                                                                                                                                                                                                                                                                                                                                                                                                                                                                                                                                                                                                                                                                                                                                                                                                                                                                                                                                                                                                                                                                                                                                                                                                                                                                                                                                                                                                                                                                                                                                                                                                                                                                                                                                                                                                                                                                                                                                                                                                                                                                                                            |                                                                 |  |
|    | Commercial area                                                                                                                                           |                           | No /                                                                                                                                                                                                                                                                                                                                                                                                                                                                                                                                                                                                                                                                                                                                                                                                                                                                                                                                                                                                                                                                                                                                                                                                                                                                                                                                                                                                                                                                                                                                                                                                                                                                                                                                                                                                                                                                                                                                                                                                                                                                                                                           |                                                                 |  |
|    | Industrial area                                                                                                                                           | :                         | No /                                                                                                                                                                                                                                                                                                                                                                                                                                                                                                                                                                                                                                                                                                                                                                                                                                                                                                                                                                                                                                                                                                                                                                                                                                                                                                                                                                                                                                                                                                                                                                                                                                                                                                                                                                                                                                                                                                                                                                                                                                                                                                                           |                                                                 |  |
| 9  | Classification of the area                                                                                                                                |                           |                                                                                                                                                                                                                                                                                                                                                                                                                                                                                                                                                                                                                                                                                                                                                                                                                                                                                                                                                                                                                                                                                                                                                                                                                                                                                                                                                                                                                                                                                                                                                                                                                                                                                                                                                                                                                                                                                                                                                                                                                                                                                                                                |                                                                 |  |
|    | i) High / Middle / Poor                                                                                                                                   |                           | Middle Class                                                                                                                                                                                                                                                                                                                                                                                                                                                                                                                                                                                                                                                                                                                                                                                                                                                                                                                                                                                                                                                                                                                                                                                                                                                                                                                                                                                                                                                                                                                                                                                                                                                                                                                                                                                                                                                                                                                                                                                                                                                                                                                   |                                                                 |  |
|    | ii) Urban / Semi Urban / Rura                                                                                                                             |                           | Urban                                                                                                                                                                                                                                                                                                                                                                                                                                                                                                                                                                                                                                                                                                                                                                                                                                                                                                                                                                                                                                                                                                                                                                                                                                                                                                                                                                                                                                                                                                                                                                                                                                                                                                                                                                                                                                                                                                                                                                                                                                                                                                                          |                                                                 |  |
| 10 | Coming under Corporation limit / Village Panchayat / Municipality                                                                                         | 10                        | Village - Vasind<br>Town Planner, Thane                                                                                                                                                                                                                                                                                                                                                                                                                                                                                                                                                                                                                                                                                                                                                                                                                                                                                                                                                                                                                                                                                                                                                                                                                                                                                                                                                                                                                                                                                                                                                                                                                                                                                                                                                                                                                                                                                                                                                                                                                                                                                        |                                                                 |  |
| 11 | Whether covered under any State / Central Govt. enactments (e.g., Urban Land Ceiling Act) or notified under agency area/ scheduled area / cantonment area | :                         | No                                                                                                                                                                                                                                                                                                                                                                                                                                                                                                                                                                                                                                                                                                                                                                                                                                                                                                                                                                                                                                                                                                                                                                                                                                                                                                                                                                                                                                                                                                                                                                                                                                                                                                                                                                                                                                                                                                                                                                                                                                                                                                                             |                                                                 |  |
| 12 | Boundaries of the property                                                                                                                                | :                         | As per site                                                                                                                                                                                                                                                                                                                                                                                                                                                                                                                                                                                                                                                                                                                                                                                                                                                                                                                                                                                                                                                                                                                                                                                                                                                                                                                                                                                                                                                                                                                                                                                                                                                                                                                                                                                                                                                                                                                                                                                                                                                                                                                    | As per Document                                                 |  |
|    | North                                                                                                                                                     | :                         | Mumbai - Agra National Hwy                                                                                                                                                                                                                                                                                                                                                                                                                                                                                                                                                                                                                                                                                                                                                                                                                                                                                                                                                                                                                                                                                                                                                                                                                                                                                                                                                                                                                                                                                                                                                                                                                                                                                                                                                                                                                                                                                                                                                                                                                                                                                                     | Details not available                                           |  |
|    | South                                                                                                                                                     | :                         | Old Agra Road                                                                                                                                                                                                                                                                                                                                                                                                                                                                                                                                                                                                                                                                                                                                                                                                                                                                                                                                                                                                                                                                                                                                                                                                                                                                                                                                                                                                                                                                                                                                                                                                                                                                                                                                                                                                                                                                                                                                                                                                                                                                                                                  | Details not available                                           |  |
|    | East                                                                                                                                                      | :                         | Shree Ganesh Mandir                                                                                                                                                                                                                                                                                                                                                                                                                                                                                                                                                                                                                                                                                                                                                                                                                                                                                                                                                                                                                                                                                                                                                                                                                                                                                                                                                                                                                                                                                                                                                                                                                                                                                                                                                                                                                                                                                                                                                                                                                                                                                                            | Details not available                                           |  |
|    | West                                                                                                                                                      | :                         | Mumbai - Agra National Hwy                                                                                                                                                                                                                                                                                                                                                                                                                                                                                                                                                                                                                                                                                                                                                                                                                                                                                                                                                                                                                                                                                                                                                                                                                                                                                                                                                                                                                                                                                                                                                                                                                                                                                                                                                                                                                                                                                                                                                                                                                                                                                                     | Details not available                                           |  |
| 13 | Dimensions of the site                                                                                                                                    | :                         | N. A. as property under conside a building.                                                                                                                                                                                                                                                                                                                                                                                                                                                                                                                                                                                                                                                                                                                                                                                                                                                                                                                                                                                                                                                                                                                                                                                                                                                                                                                                                                                                                                                                                                                                                                                                                                                                                                                                                                                                                                                                                                                                                                                                                                                                                    | eration is a Residential Flat in                                |  |