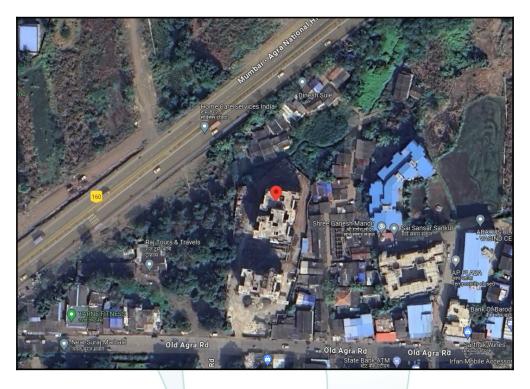

Latitude Longitude: 19°24'34.1"N 73°15'33.3"E

Boundaries of the property

North Mumbai - Agra National Hwy

South Old Agra Road

East Shree Ganesh Mandir

West Mumbai - Agra National Hwy

Considering various parameters recorded, existing economic scenario, and the information that is available with reference to the development of neighbourhood and method selected for valuation, we are of the opinion that, the property premises can be assessed for this particular purpose at ₹ 30,03,000.00 (Rupees Thirty Lakh Three Thousand Only).