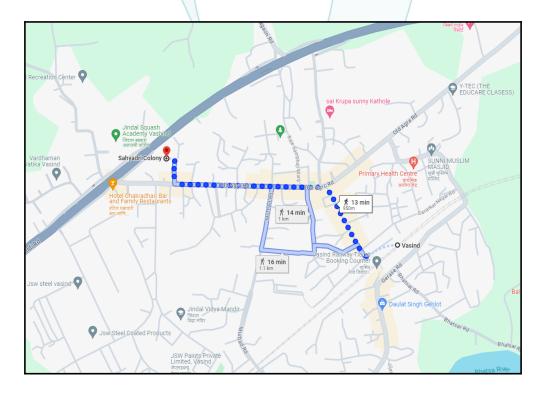

# **VALUATION REPORT (IN RESPECT OF FLAT)**

|   | General                                                                                                                                                                                                                                                                                                                                                                                                                                                                                                                                                                                                                                                                                                                                                                                                                |                                                             |                                                                                                                                                                                                                                           | B                                                                                                                                                                                                                                                                                                                                                                |
|---|------------------------------------------------------------------------------------------------------------------------------------------------------------------------------------------------------------------------------------------------------------------------------------------------------------------------------------------------------------------------------------------------------------------------------------------------------------------------------------------------------------------------------------------------------------------------------------------------------------------------------------------------------------------------------------------------------------------------------------------------------------------------------------------------------------------------|-------------------------------------------------------------|-------------------------------------------------------------------------------------------------------------------------------------------------------------------------------------------------------------------------------------------|------------------------------------------------------------------------------------------------------------------------------------------------------------------------------------------------------------------------------------------------------------------------------------------------------------------------------------------------------------------|
| 1 | Purpos                                                                                                                                                                                                                                                                                                                                                                                                                                                                                                                                                                                                                                                                                                                                                                                                                 | Purpose for which the valuation is made                     |                                                                                                                                                                                                                                           | To assess Fair Market Value of the property for Housing Loan Purpose.                                                                                                                                                                                                                                                                                            |
| 2 | a)                                                                                                                                                                                                                                                                                                                                                                                                                                                                                                                                                                                                                                                                                                                                                                                                                     | Date of inspection                                          | :                                                                                                                                                                                                                                         | 29.02.2024                                                                                                                                                                                                                                                                                                                                                       |
|   | b)                                                                                                                                                                                                                                                                                                                                                                                                                                                                                                                                                                                                                                                                                                                                                                                                                     | Date of which the valuation is made                         | :                                                                                                                                                                                                                                         | 01.03.2024                                                                                                                                                                                                                                                                                                                                                       |
| 3 | List of documents produced for perusal:  I) Copy of Agreement for sale No.970/2024 Dated 26.02.2024 between M/s. Mayra Developers(The Promo And Mrs. Vaishnavi Vivekanand Patil & Mr. Vivekanand Gopal Patil(The purchaser).  II) Copy of RERA Certificate No.P51700028808 Dated 30.03.2021 issued by Maharashtra Real Es Regulatory Authority.  III) Copy of Commencement Certificate No.Revenue / K-1 / T- 11 / NAP / Vasind (Shahapur) / SBP / SR - 2020 Dated 08.02.2021issued by District Collector office, Thane.  IV) Copy of Approved Building Plan No.RK / BP / Vasind / Shahapur / SSThane / 1944 Dated 09.12.2020iss by Assistant Director of Town Planning, Thane.  V) Copy of Letter Document No.Vasind / Shahapur / BC / SSThane / 766 Dated 12.02.2024issued by Assis Director of Town Planning, Thane. |                                                             | rekanand Gopal Patil(The purchaser).  08 Dated 30.03.2021 issued by Maharashtra Real Estate  nue / K-1 / T- 11 / NAP / Vasind (Shahapur) / SBP / SR - 31 / ctor office, Thane.  Vasind / Shahapur / SSThane / 1944 Dated 09.12.2020issued |                                                                                                                                                                                                                                                                                                                                                                  |
| 4 | Name of the owner(s) and his / their address (es) with Phone no. (details of share of each owner in case of joint ownership)                                                                                                                                                                                                                                                                                                                                                                                                                                                                                                                                                                                                                                                                                           |                                                             | 10                                                                                                                                                                                                                                        | Patil Residential Flat No. 106, 1 <sup>st</sup> Floor, Wing - B-1, "Midas Enclave", Near Bank Of Baroda, Old Agra Road, Village - Vasind, Taluka - Shahapur, District - Thane, PIN Code - 421 601, State - Maharashtra, India.  Contact Person: Ms. Swati Sant (Sales Person) Mobile No. 9930142211  Joint Ownership Details of ownership share is not available |
| 5 |                                                                                                                                                                                                                                                                                                                                                                                                                                                                                                                                                                                                                                                                                                                                                                                                                        | escription of the property (Including nold / freehold etc.) | :                                                                                                                                                                                                                                         | The property is a Residential Flat located on 1 <sup>st</sup> Floor. The composition of Residential Flat is 1 Bedroom + Living Room + Kitchen + 2 Passage + 2 Toilet + 2 Balcony. <b>(1 BHK)</b> The property is at 950M distance from Vasind Railway Station.                                                                                                   |

| 6  | Location of property                                                                                                                                      |                           |                                                                                                                                                                                                                                                                                                                                                                                                                                                                                                                                                                                                                                                                                                                                                                                                                                                                                                                                                                                                                                                                                                                                                                                                                                                                                                                                                                                                                                                                                                                                                                                                                                                                                                                                                                                                                                                                                                                                                                                                                                                                                                                                |                                                                 |  |
|----|-----------------------------------------------------------------------------------------------------------------------------------------------------------|---------------------------|--------------------------------------------------------------------------------------------------------------------------------------------------------------------------------------------------------------------------------------------------------------------------------------------------------------------------------------------------------------------------------------------------------------------------------------------------------------------------------------------------------------------------------------------------------------------------------------------------------------------------------------------------------------------------------------------------------------------------------------------------------------------------------------------------------------------------------------------------------------------------------------------------------------------------------------------------------------------------------------------------------------------------------------------------------------------------------------------------------------------------------------------------------------------------------------------------------------------------------------------------------------------------------------------------------------------------------------------------------------------------------------------------------------------------------------------------------------------------------------------------------------------------------------------------------------------------------------------------------------------------------------------------------------------------------------------------------------------------------------------------------------------------------------------------------------------------------------------------------------------------------------------------------------------------------------------------------------------------------------------------------------------------------------------------------------------------------------------------------------------------------|-----------------------------------------------------------------|--|
| a) | Plot No. / Survey No.                                                                                                                                     | : New Survey No - 196/A/2 |                                                                                                                                                                                                                                                                                                                                                                                                                                                                                                                                                                                                                                                                                                                                                                                                                                                                                                                                                                                                                                                                                                                                                                                                                                                                                                                                                                                                                                                                                                                                                                                                                                                                                                                                                                                                                                                                                                                                                                                                                                                                                                                                |                                                                 |  |
| b) | Door No.                                                                                                                                                  |                           | Residential Flat No. 106                                                                                                                                                                                                                                                                                                                                                                                                                                                                                                                                                                                                                                                                                                                                                                                                                                                                                                                                                                                                                                                                                                                                                                                                                                                                                                                                                                                                                                                                                                                                                                                                                                                                                                                                                                                                                                                                                                                                                                                                                                                                                                       |                                                                 |  |
| c) | C.T.S. No. / Village                                                                                                                                      |                           | Village - Vasind                                                                                                                                                                                                                                                                                                                                                                                                                                                                                                                                                                                                                                                                                                                                                                                                                                                                                                                                                                                                                                                                                                                                                                                                                                                                                                                                                                                                                                                                                                                                                                                                                                                                                                                                                                                                                                                                                                                                                                                                                                                                                                               |                                                                 |  |
| d) | Ward / Taluka                                                                                                                                             | :                         | Taluka - Shahapur                                                                                                                                                                                                                                                                                                                                                                                                                                                                                                                                                                                                                                                                                                                                                                                                                                                                                                                                                                                                                                                                                                                                                                                                                                                                                                                                                                                                                                                                                                                                                                                                                                                                                                                                                                                                                                                                                                                                                                                                                                                                                                              |                                                                 |  |
| e) | Mandal / District                                                                                                                                         | :                         | District - Thane                                                                                                                                                                                                                                                                                                                                                                                                                                                                                                                                                                                                                                                                                                                                                                                                                                                                                                                                                                                                                                                                                                                                                                                                                                                                                                                                                                                                                                                                                                                                                                                                                                                                                                                                                                                                                                                                                                                                                                                                                                                                                                               |                                                                 |  |
| f) | Date of issue and validity of layout of approved map / plan                                                                                               | :                         | Copy of Approved Building Plan No.RK / BP / Vasind / Shahapur / SSThane / 1944 Dated 09.12.2020 issued by                                                                                                                                                                                                                                                                                                                                                                                                                                                                                                                                                                                                                                                                                                                                                                                                                                                                                                                                                                                                                                                                                                                                                                                                                                                                                                                                                                                                                                                                                                                                                                                                                                                                                                                                                                                                                                                                                                                                                                                                                      |                                                                 |  |
| g) | Approved map / plan issuing authority                                                                                                                     | :                         | Assistant Director of Town Plan                                                                                                                                                                                                                                                                                                                                                                                                                                                                                                                                                                                                                                                                                                                                                                                                                                                                                                                                                                                                                                                                                                                                                                                                                                                                                                                                                                                                                                                                                                                                                                                                                                                                                                                                                                                                                                                                                                                                                                                                                                                                                                | nning, Thane                                                    |  |
| h) | Whether genuineness or authenticity of approved map/ plan is verified                                                                                     | :                         | Yes                                                                                                                                                                                                                                                                                                                                                                                                                                                                                                                                                                                                                                                                                                                                                                                                                                                                                                                                                                                                                                                                                                                                                                                                                                                                                                                                                                                                                                                                                                                                                                                                                                                                                                                                                                                                                                                                                                                                                                                                                                                                                                                            |                                                                 |  |
| i) | Any other comments by our empanelled valuers on authentic of approved plan                                                                                | :                         | No                                                                                                                                                                                                                                                                                                                                                                                                                                                                                                                                                                                                                                                                                                                                                                                                                                                                                                                                                                                                                                                                                                                                                                                                                                                                                                                                                                                                                                                                                                                                                                                                                                                                                                                                                                                                                                                                                                                                                                                                                                                                                                                             |                                                                 |  |
| 7  | Postal address of the property                                                                                                                            |                           | Residential Flat No. 106, 1stanta Flat No. 1stanta Flat No | oda, Old Agra Road, Village -<br>strict - Thane, PIN Code - 421 |  |
| 8  | City / Town                                                                                                                                               |                           |                                                                                                                                                                                                                                                                                                                                                                                                                                                                                                                                                                                                                                                                                                                                                                                                                                                                                                                                                                                                                                                                                                                                                                                                                                                                                                                                                                                                                                                                                                                                                                                                                                                                                                                                                                                                                                                                                                                                                                                                                                                                                                                                |                                                                 |  |
|    | Residential area                                                                                                                                          |                           | Yes                                                                                                                                                                                                                                                                                                                                                                                                                                                                                                                                                                                                                                                                                                                                                                                                                                                                                                                                                                                                                                                                                                                                                                                                                                                                                                                                                                                                                                                                                                                                                                                                                                                                                                                                                                                                                                                                                                                                                                                                                                                                                                                            |                                                                 |  |
|    | Commercial area                                                                                                                                           |                           | No /                                                                                                                                                                                                                                                                                                                                                                                                                                                                                                                                                                                                                                                                                                                                                                                                                                                                                                                                                                                                                                                                                                                                                                                                                                                                                                                                                                                                                                                                                                                                                                                                                                                                                                                                                                                                                                                                                                                                                                                                                                                                                                                           |                                                                 |  |
|    | Industrial area                                                                                                                                           | :                         | No /                                                                                                                                                                                                                                                                                                                                                                                                                                                                                                                                                                                                                                                                                                                                                                                                                                                                                                                                                                                                                                                                                                                                                                                                                                                                                                                                                                                                                                                                                                                                                                                                                                                                                                                                                                                                                                                                                                                                                                                                                                                                                                                           |                                                                 |  |
| 9  | Classification of the area                                                                                                                                |                           |                                                                                                                                                                                                                                                                                                                                                                                                                                                                                                                                                                                                                                                                                                                                                                                                                                                                                                                                                                                                                                                                                                                                                                                                                                                                                                                                                                                                                                                                                                                                                                                                                                                                                                                                                                                                                                                                                                                                                                                                                                                                                                                                |                                                                 |  |
|    | i) High / Middle / Poor                                                                                                                                   |                           | Middle Class                                                                                                                                                                                                                                                                                                                                                                                                                                                                                                                                                                                                                                                                                                                                                                                                                                                                                                                                                                                                                                                                                                                                                                                                                                                                                                                                                                                                                                                                                                                                                                                                                                                                                                                                                                                                                                                                                                                                                                                                                                                                                                                   |                                                                 |  |
|    | ii) Urban / Semi Urban / Rura                                                                                                                             |                           | Urban                                                                                                                                                                                                                                                                                                                                                                                                                                                                                                                                                                                                                                                                                                                                                                                                                                                                                                                                                                                                                                                                                                                                                                                                                                                                                                                                                                                                                                                                                                                                                                                                                                                                                                                                                                                                                                                                                                                                                                                                                                                                                                                          |                                                                 |  |
| 10 | Coming under Corporation limit / Village Panchayat / Municipality                                                                                         | 10                        | Village - Vasind<br>Town Planner, Thane                                                                                                                                                                                                                                                                                                                                                                                                                                                                                                                                                                                                                                                                                                                                                                                                                                                                                                                                                                                                                                                                                                                                                                                                                                                                                                                                                                                                                                                                                                                                                                                                                                                                                                                                                                                                                                                                                                                                                                                                                                                                                        |                                                                 |  |
| 11 | Whether covered under any State / Central Govt. enactments (e.g., Urban Land Ceiling Act) or notified under agency area/ scheduled area / cantonment area | :                         | No                                                                                                                                                                                                                                                                                                                                                                                                                                                                                                                                                                                                                                                                                                                                                                                                                                                                                                                                                                                                                                                                                                                                                                                                                                                                                                                                                                                                                                                                                                                                                                                                                                                                                                                                                                                                                                                                                                                                                                                                                                                                                                                             |                                                                 |  |
| 12 | Boundaries of the property                                                                                                                                | :                         | As per site                                                                                                                                                                                                                                                                                                                                                                                                                                                                                                                                                                                                                                                                                                                                                                                                                                                                                                                                                                                                                                                                                                                                                                                                                                                                                                                                                                                                                                                                                                                                                                                                                                                                                                                                                                                                                                                                                                                                                                                                                                                                                                                    | As per Document                                                 |  |
|    | North                                                                                                                                                     | :                         | Mumbai - Agra National Hwy                                                                                                                                                                                                                                                                                                                                                                                                                                                                                                                                                                                                                                                                                                                                                                                                                                                                                                                                                                                                                                                                                                                                                                                                                                                                                                                                                                                                                                                                                                                                                                                                                                                                                                                                                                                                                                                                                                                                                                                                                                                                                                     | Details not available                                           |  |
|    | South                                                                                                                                                     | :                         | Old Agra Road                                                                                                                                                                                                                                                                                                                                                                                                                                                                                                                                                                                                                                                                                                                                                                                                                                                                                                                                                                                                                                                                                                                                                                                                                                                                                                                                                                                                                                                                                                                                                                                                                                                                                                                                                                                                                                                                                                                                                                                                                                                                                                                  | Details not available                                           |  |
|    | East                                                                                                                                                      | :                         | Shree Ganesh Mandir                                                                                                                                                                                                                                                                                                                                                                                                                                                                                                                                                                                                                                                                                                                                                                                                                                                                                                                                                                                                                                                                                                                                                                                                                                                                                                                                                                                                                                                                                                                                                                                                                                                                                                                                                                                                                                                                                                                                                                                                                                                                                                            | Details not available                                           |  |
|    | West                                                                                                                                                      | :                         | Mumbai - Agra National Hwy                                                                                                                                                                                                                                                                                                                                                                                                                                                                                                                                                                                                                                                                                                                                                                                                                                                                                                                                                                                                                                                                                                                                                                                                                                                                                                                                                                                                                                                                                                                                                                                                                                                                                                                                                                                                                                                                                                                                                                                                                                                                                                     | Details not available                                           |  |
| 13 | Dimensions of the site                                                                                                                                    | :                         | N. A. as property under conside a building.                                                                                                                                                                                                                                                                                                                                                                                                                                                                                                                                                                                                                                                                                                                                                                                                                                                                                                                                                                                                                                                                                                                                                                                                                                                                                                                                                                                                                                                                                                                                                                                                                                                                                                                                                                                                                                                                                                                                                                                                                                                                                    | eration is a Residential Flat in                                |  |