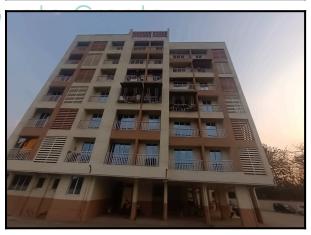

# **Details of the property under consideration:**

Name of Owner: Mrs. Vaishnavi Vivekanand Patil & Mr. Vivekanand Gopal Patil

Residential Flat No. 106, 1st Floor, Wing - B-1, "Midas Enclave", Near Bank Of Baroda, Old Agra Road, Village - Vasind, Taluka - Shahapur, District - Thane, PIN Code - 421 601, State -Maharashtra, India.

# VALUATION OPINION REPORT

This is to certify that the property bearing Residential Flat No. 106, 1st Floor, Wing - B-1, "Midas Enclave", Near Bank Of Baroda, Old Agra Road, Village - Vasind, Taluka - Shahapur, District - Thane, PIN Code - 421 601, State -Maharashtra, India belongs to Mrs. Vaishnavi Vivekanand Patil & Mr. Vivekanand Gopal Patil.