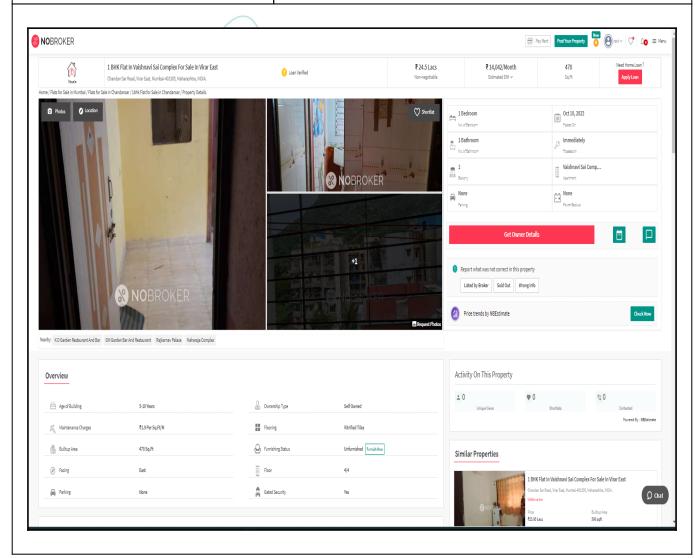

|
| Floor                           | -                                                          |





| Property                        | 1 BHK Flat In Vaishnavi Sai Complex For Sale In Virar East |
|---------------------------------|------------------------------------------------------------|
| Source                          | Nobroker.com                                               |
| Area Type                       | Built Up                                                   |
| Area                            | 470.00 Sq. Ft.                                             |
| Rate / Sq. feet on BuiltUp area | ₹ 5,213/- per Sq. Ft.                                      |
| Floor                           | -                                                          |





## **Sale Instances**

| Property                        | Yogini Residency, Virar (East) |
|---------------------------------|--------------------------------|
| Source                          | Index_no.2                     |
| Area Type                       | Built Up                       |
| Area                            | 530.01 Sq. Ft.                 |
| Rate / Sq. feet on BuiltUp area | ₹ 5,000/- per Sq. Ft.          |
| Floor                           | -                              |

| 1423535                                                                                                                                    | सूची क्र.2