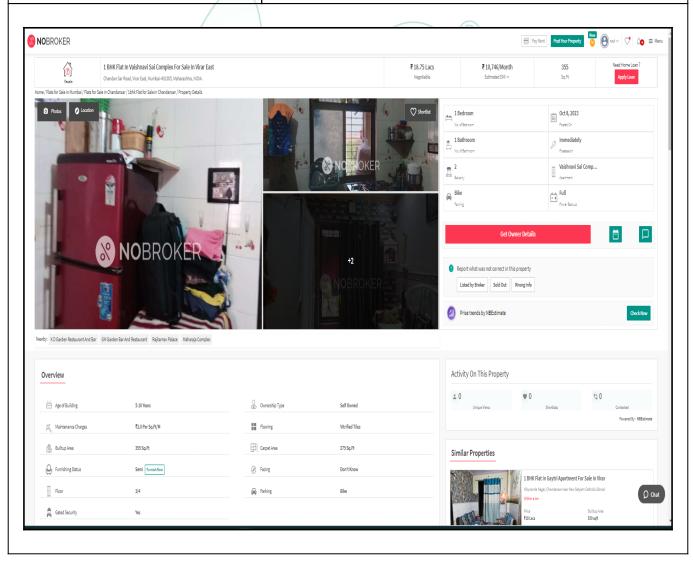

|

| Property                        | 1 BHK Flat In Vaishnavi Sai Complex For Sale In Virar East |
|---------------------------------|------------------------------------------------------------|
| Source                          | Nobroker.com                                               |
| Area Type                       | Carpet                                                     |
| Area                            | 275.00 Sq. Ft.                                             |
| Percentage                      | 20%                                                        |
| Rate / Sq. feet on BuiltUp area | ₹ 5,682/-                                                  |
| Floor                           | -                                                          |





| Property                        | 1 BHK Flat In Vaishnavi Sai Complex For Sale In Virar East |
|---------------------------------|------------------------------------------------------------|
| Source                          | Nobroker.com                                               |
| Area Type                       | Built Up                                                   |
| Area                            | 470.00 Sq. Ft.                                             |
| Rate / Sq. feet on BuiltUp area | ₹ 5,213/- per Sq. Ft.                                      |
| Floor                           | -                                                          |





## **Sale Instances**

| Property                        | Yogini Residency, Virar (East) |
|-------------------