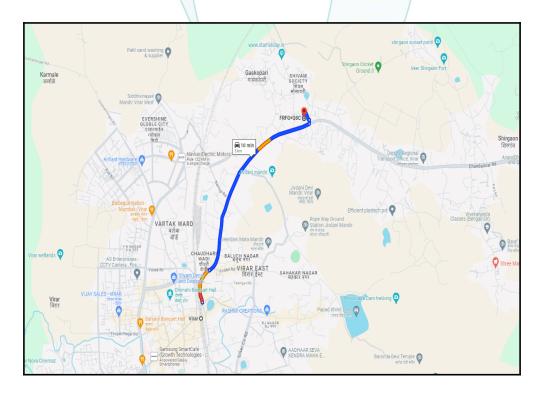

## **Route Map of the property**

Note: Red marks shows the exact location of the property

Longitude Latitude: 19°28'28.4"N 72°49'32.7"E

Note: The Blue line shows the route to site distance from nearest Railway Station (Virar - 3.00 Km.).