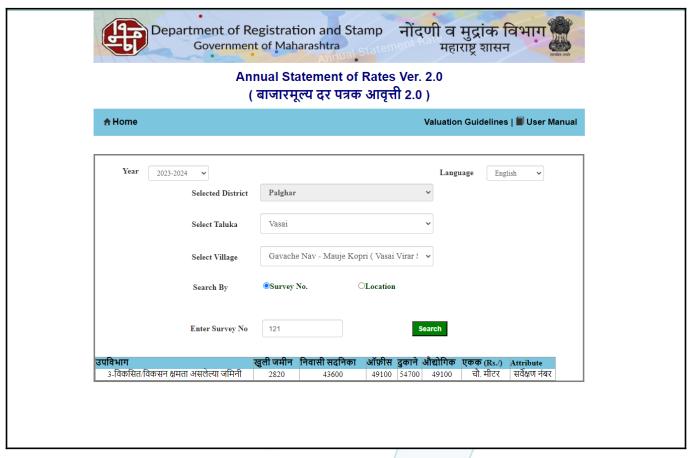

## **Ready Reckoner Rate**

| Stamp Duty Ready Reckoner Market Value Rate for Flat                      | 43600     |          |          |         |
|---------------------------------------------------------------------------|-----------|----------|----------|---------|
| Flat Located on 4 <sup>th</sup> Floor                                     | / /       |          |          |         |
| Stamp Duty Ready Reckoner Market Value Rate (After Increase/Decrease) (A) | 43,600.00 | Sq. Mtr. | 4,051.00 | Sq. Ft. |
| Stamp Duty Ready Reckoner Market value Rate for Land (B)                  | 2820      |          |          |         |
| The difference between land rate and building rate(A-B=C)                 | 40,780.00 |          |          |         |
| Percentage after Depreciation as per table(D)                             | 5%        |          |          |         |
| Rate to be adopted after considering depreciation [B + (C X D)]           | 41,561.00 | Sq. Mtr. | 3,861.00 | Sq. Ft. |