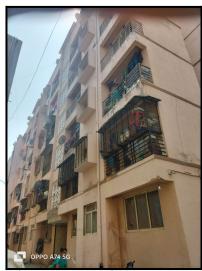

| Good                                      |
| Likely rental values in future                                                                                                                                                                                            | ₹ 5500/- Expected rental income per month |
| Any likely income it may generate                                                                                                                                                                                         | Rental Income                             |



## **Actual Site Photographs**











Think.Innovate.Create



## **Route Map of the property**



Note: Red marks shows the exact location of the property



Longitude Latitude: 19°28'28.4"N 72°49'32.7"E

Note: The Blue line shows the route to site distance from nearest Railway Station (Virar - 3.00 Km.).





## **Ready Reckoner Rate**



| Stamp Duty Ready Reckoner Market Value Rate for Flat                      | 43600     |          |          |         |
|---------------------------------------------------------------------------|-----------|----------|----------|---------|
| Flat Located on 4 <sup>th</sup> Floor                                     | / /       |          |          |         |
| Stamp Duty Ready Reckoner Market Value Rate (After Increase/Decrease) (A) | 43,600.00 | Sq. Mtr. | 4,051.00 | Sq. Ft. |