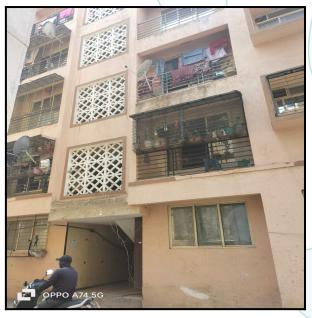

| Good                                      |
| Likely rental values in future                                                                                                                                                                                            | ₹ 5500/- Expected rental income per month |
| Any likely income it may generate                                                                                                                                                                                         | Rental Income                             |



## **Actual Site Photographs**











Think.Innovate.Create



## **Route Map of the property**



Note: Red marks shows the exact location of the property



Longitude Latitude: 19°28'28.4"N 72°49'32.7"E

Note: The Blue line shows the route to site distance from nearest Railway Station (Virar - 3.00 Km.).





## **Ready Reckoner Rate**



| Stamp Duty Ready Reckoner Market Value Rate for Flat                      | 43600     |          |          |         |
|---------------------------------------------------------------------------|-----------|----------|----------|---------|
| Flat Located on 4 <sup>th</sup> Floor                                     | / /       |          |          |         |
| Stamp Duty Ready Reckoner Market Value Rate (After Increase/Decrease) (A) | 43,600.00 | Sq. Mtr. | 4,051.00 | Sq. Ft. |
| S