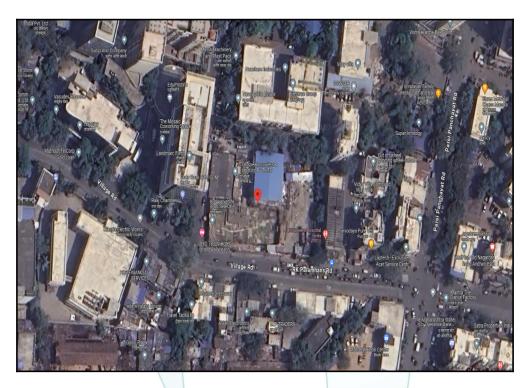

## Latitude Longitude : 19°7'26.6"N 72°51'0.8"E

Valuation Prepared for:

| 10   | Coming under Corporation limit / Village<br>Panchayat / Municipality                                                                                               | :                | Village - Mogra<br>Slum Rehabilitation Authority                                                                             |                                 |
|------|--------------------------------------------------------------------------------------------------------------------------------------------------------------------|------------------|------------------------------------------------------------------------------------------------------------------------------|---------------------------------|
| 11   | Whether covered under any State / Central Govt.<br>enactments (e.g., Urban Land Ceiling Act) or<br>notified under agency area/ scheduled area /<br>cantonment area | :                | No                                                                                                                           |                                 |
| 12   | Boundaries of the property                                                                                                                                         |                  | As per site                                                                                                                  | As per Document                 |
|      | North                                                                                                                                                              | :                | Apollo Industrial Estate                                                                                                     | Details not available           |
|      | South                                                                                                                                                              | :                | R K Paramhans Road                                                                                                           | Details not available           |
|      | East                                                                                                                                                               | :                | Under Construction Building                                                                                                  | Details not available           |
|      | West                                                                                                                                                               | :                | Road R                                                                                                                       | Details not available           |
| 13   | Dimensions of the site                                                                                                                                             | :                | N. A. as property under conside a building.                                                                                  | ration is a Residential Flat in |
|      |                                                                                                                                                                    | :                | As per the Deed                                                                                                              | As per Actuals                  |
|      | North                                                                                                                                                              | :                | -                                                                                                                            | -                               |
|      | South                                                                                                                                                              | :                | -                                                                                                                            | -                               |
|      | East                                                                                                                                                               | :                | -                                                                                                                            | -                               |
|      | West                                                                                                                                                               | :                | -                                                                                                                            | -                               |
| 14   | 14 Extent of the site                                                                                                                                              |                  | Carpet Area in Sq. Ft. = 860.00<br>(Area As Per Agreement For Sa<br>Built Up Area in Sq. Ft. = 946.00<br>(Carpet Area + 10%) | ,                               |
| 14.1 | Latitude, Longitude & Co-ordinates of Flat                                                                                                                         | :                | 19°7'26.6"N 72°51'0.8"E                                                                                                      |                                 |
| 15   |                                                                                                                                                                    |                  | Carpet Area in Sq. Ft. = 860.00<br>( Area As Per Agreement For                                                               |                                 |
| 16   | Whether occupied by the owner / tenant? If occupied by tenant since how long? Rent received per month.                                                             | 1 <sub>.</sub> C | Building Under Construction                                                                                                  |                                 |
| II   | APARTMENT BUILDING                                                                                                                                                 |                  |                                                                                                                              |                                 |
| 1.   | Nature of the Apartment                                                                                                                                            | :                | Residential                                                                                                                  |                                 |
| 2.   | Location                                                                                                                                                           |                  |                                                                                                                              |                                 |
|      | C.T.S. No.                                                                                                                                                         | :                | CTS No - 116, 116/1 to 17                                                                                                    |                                 |
|      | Block No.                                                                                                                                                          | :                | -                                                                                                                            |                                 |
|      | Ward No.                                                                                                                                                           | :                | MuncipalityWard No - K / East V                                                                                              | Vard                            |
|      | Village / Municipality / Corporation                                                                                                                               |                  | Village - Mogra,<br>Slum Rehabilitation Authority                                                                            |                                 |