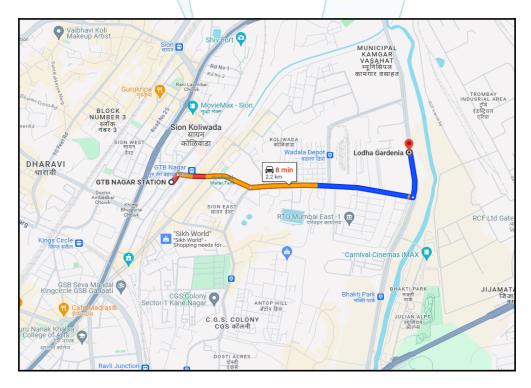

### Longitude Latitude: 19°2'20.3"N 72°52'46.0"E

Note: The Blue line shows the route to site distance from nearest Railway Station (GTB Nagar - 2.2 K.).