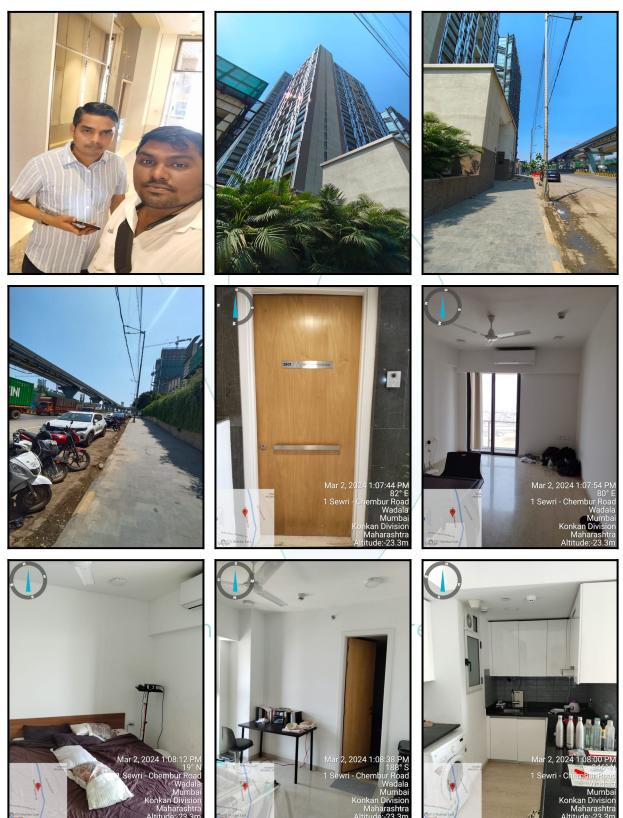

| Good                                           |
| Likely rental values in future                                                                                                                                                                                            | ₹ ` 1,00,000/- present rental income per month |
| Any likely income it may generate                                                                                                                                                                                         | Rental Income                                  |

## Think.Innovate.Create





## **Actual Site Photographs**







## Route Map of the property



Note: Red marks shows the exact location of the property



### Longitude Latitude: 19°2'20.3"N 72°52'46.0"E

Note: The Blue line shows the route to site distance from nearest Railway Station (GTB Nagar - 2.2 K.).





#### Page 12 of 28

## **Ready Reckoner Rate**

|                                                                                                                                                                                                          | Department of Registration and Stamp नोंदणी व मुद्रांक विभाग<br>Government of Maharashtra<br>स्ताप्र State महाराष्ट्र शासन |           |                  |                            |                 |                   |         |  |  |
|--------------------------------------------------