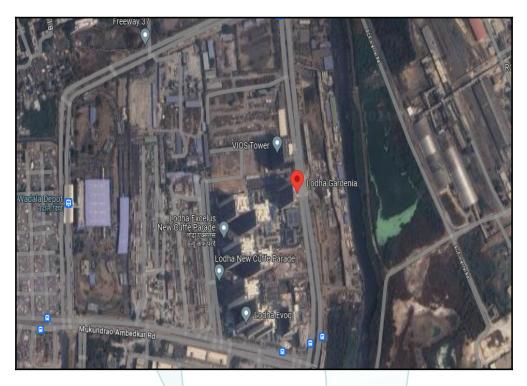

## Route Map of the property

Note: Red marks shows the exact location of the property