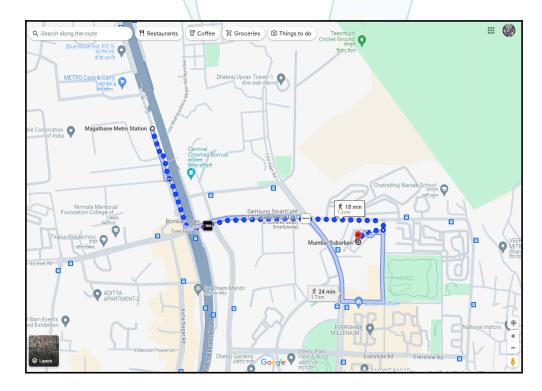

# **Route Map of the property**

Note: Red marks shows the exact location of the property

Longitude Latitude: 19°12'49.6"N 72°52'25.2"E

Note: The Blue line shows the route to site distance from nearest Metro Station (Magathane - 1.3 Km.).