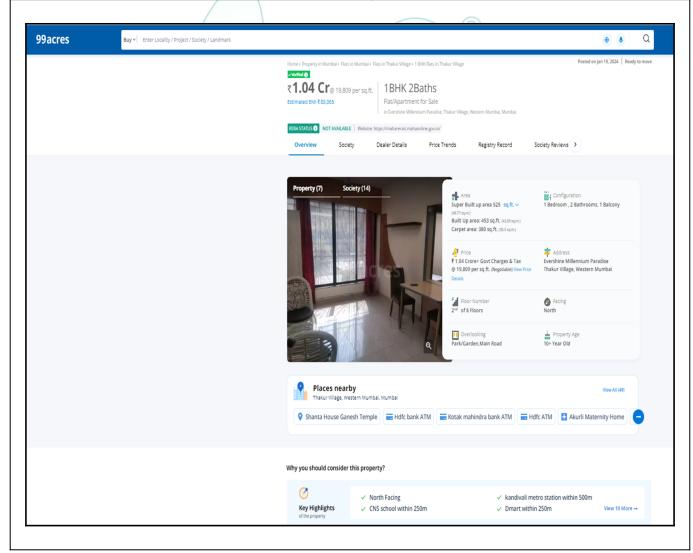

| IX. | Value of property of smilar nature in the same locality drawn | : | Please Refer Page No. 13, 14 & 15 |
|-----|---------------------------------------------------------------|---|-----------------------------------|
|     | from any one of the popular property websites such as Magic   |   |                                   |
|     | bricks, 99 Acres, Housing NHB Residex etc.                    |   |                                   |