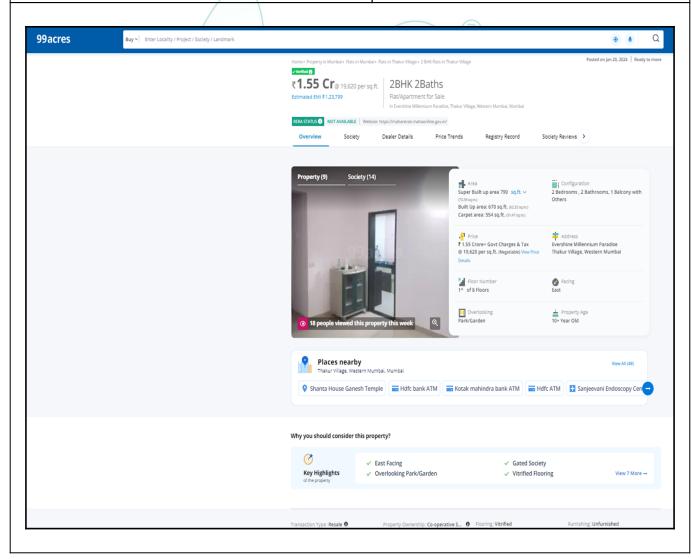

| IX. | Value of property of smilar nature in the same locality drawn | : | Please Refer Page No. 13, 14 & 15 |
|-----|---------------------------------------------------------------|---|-----------------------------------|
|     | from any one of the popular property websites such as Magic   |   |                                   |
|     | bricks, 99 Acres, Housing NHB Residex etc.                    |   |                                   |