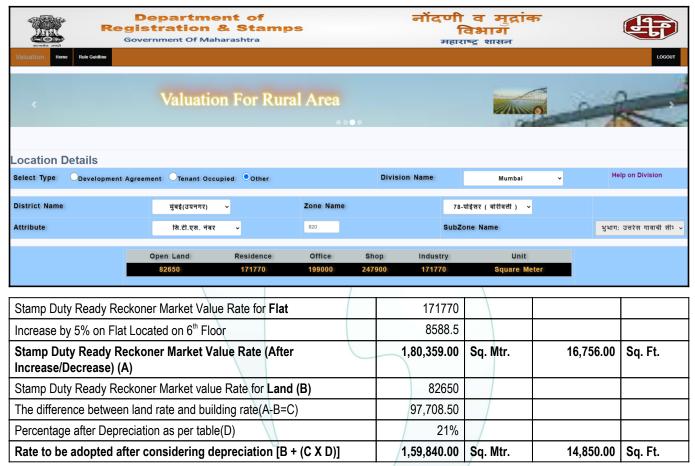

# **Ready Reckoner Rate**

#### Multi-Storied building with Lift

For residential premises / commercial unit / office on above floor in multistoried building, the rate mentioned in the ready reckoner will be increased as under:

|    | Location of Flat / Commercial Unit in the building | Rate                                                     |
|----|----------------------------------------------------|----------------------------------------------------------|
| a) | On Ground to 4 Floors                              | No increase for all floors from ground to 4 floors       |
| b) | 5 Floors to 10 Floors                              | Increase by 5% on units located between 5 to 10 floors   |
| c) | 11 Floors to 20 Floors                             | Increase by 10% on units located between 11 to 20 floors |
| d) | 21 Floors to 30 Floors                             | Increase by 15% on units located between 21 to 30 floors |
| e) | 31 Floors and above                                | Increase by 20% on units located on 31 and above floors  |