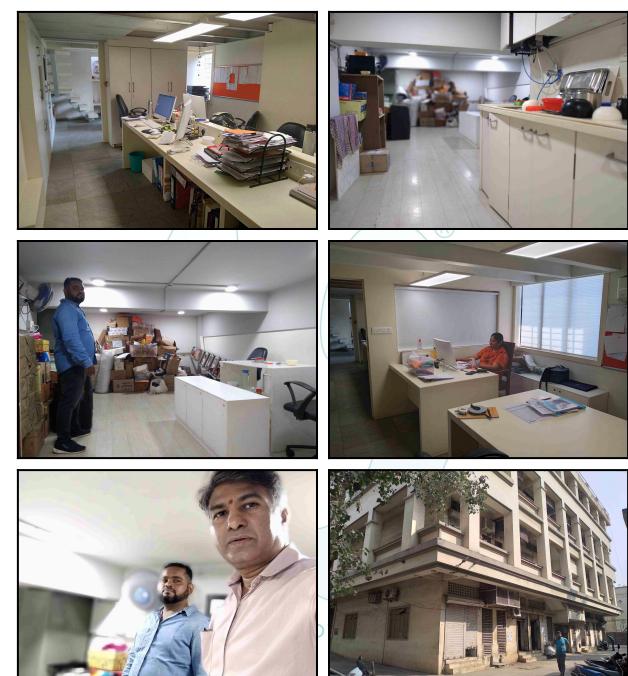

-------------------------------------------------------------|
| 1.    | Declaration from the valuer                                                                                                      |
| 2.    | Model code of conduct for valuer                                                                                                 |
| 3.    | Photograph of owner with the property in the background                                                                          |
| 4.    | Screen shot (in hard copy) of Global Positioning System (GPS)/Various Applications (Apps)/Internet sites (eg. Google earth) etc. |
| 5.    | Any other relevant decuments/extracts                                                                                            |





# Actual Site Photographs







# **Actual Site Photographs**









# Route Map of the property



Note: Red marks shows the exact location of the property



### Longitude Latitude: 19°15'20.7"N 72°52'23.8"E

Note: The Blue line shows the route to site distance from nearest Metro Station (Dahisar East - 1.00 Km.).





# **Ready Reckoner Rate**

|                            | Departme<br>Registration a<br>Government Of Mah | & Stam              | ps               |                |                    | ो व मुद्रांक<br>विभाग<br>राष्ट्र शासन |     | æ                             |
|----------------------------|-------------------------------------------------|---------------------|------------------|----------------|--------------------|---------------------------------------|-----|-------------------------------