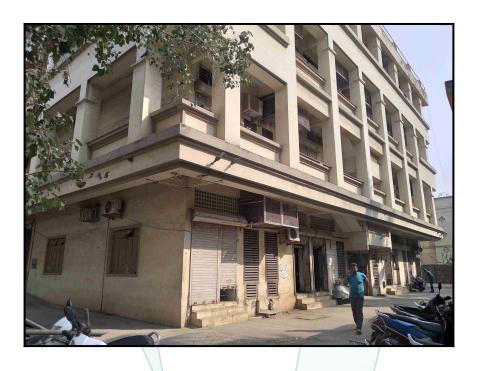

# Valuation Report of the Immovable Property



Details of the property under consideration:

Name of Owner : M/s. Western Fabrications

Industrial Unit No. 113, 1<sup>st</sup> Floor, Wing - B, **"Diamond Industrial Estate No. 2 Co-Op. Promises. Soc. Ltd. "**, CTS No. 2971/D, Ketkipada Road , Off. Western Express Highway , Village - Dahisar , Dahisar (East), Taluka - Borivali , District - Mumbai Suburban , Mumbai Suburban , PIN - 400 068, State - Maharashtra, Country - India.

# Latitude Longitude : 19°15'20.7"N 72°52'23.8"E

**Intended User** 

Punjab National Bank MCC Thane Soham Plaza,Manpada Junction,Ghodbunder Road Thane West -400610



| 0 | ur Pan                       | India Prese                                                    | en | ce at :                     |                            |  |
|---|----------------------