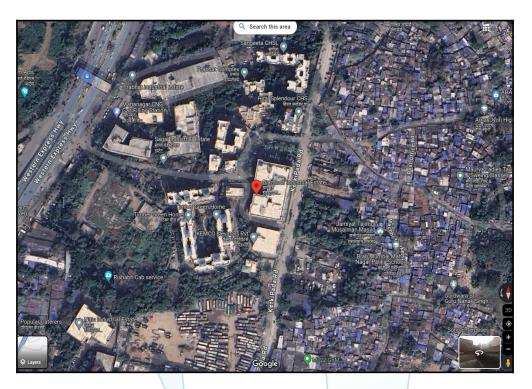

# Route Map of the property

Note: Red marks shows the exact location of the property

### Longitude Latitude: 19°15'20.7"N 72°52'23.8"E

Note: The Blue line shows the route to site distance from nearest Metro Station (Dahisar East - 1.00 Km.).