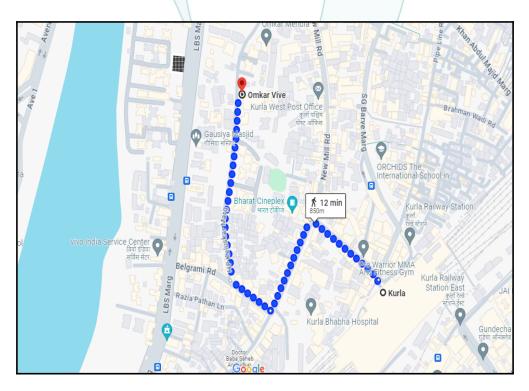

### Longitude Latitude: 19°4'7.8"N 72°52'34.5"E

Note: The Blue line shows the route to site distance from nearest Railway Station (Kurla - 850 M.).