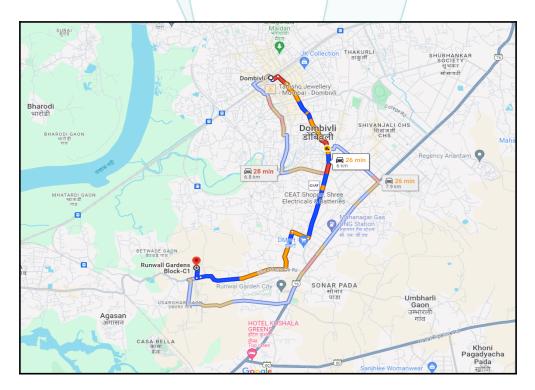

## Longitude Latitude: 19°11'14.1"N 73°4'31.6"E

Note: The Blue line shows the route to site distance from nearest Railway Station (Dombivli - 6 km).