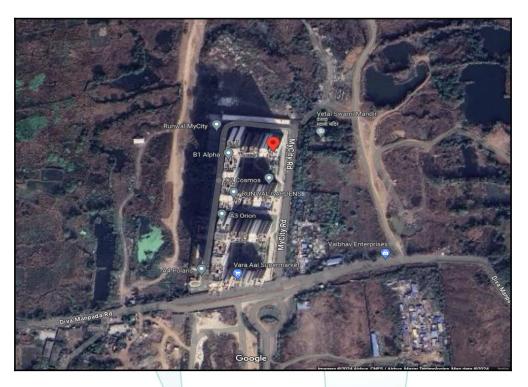

# Route Map of the property

Note: Red marks shows the exact location of the property