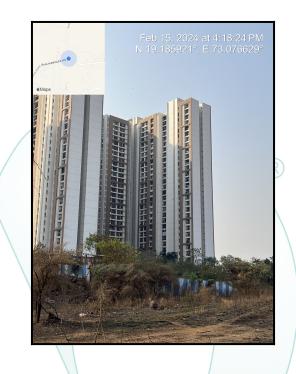

# Valuation Report of the Immovable Property



Details of the property under consideration:

Name of Owner : Mr. Rojeeth Vasant Shetty, Mr. Vasant Gopal Shetty and Mrs. Vanita Vasant Shetty

Residential Flat No. 1403, 14<sup>th</sup> Floor, Wing - C1, **"Tower C1 - My City"**, Project - My City - Phase I -Part II, Village - Betavade, Dombivli, Taluka - Thane, District - Thane, PIN - 400 612, State -Maharashtra, India.

Latitude Longitude : 19°11'14.1"N 73°4'31.6"E

Valuation Prepared for:

State Bank of India RACPC Sion

B-603 & 604, Kohinoor City, Commercial-1, 6th Floor, Kirol Road, Off L.B.S. Marg, Kurla (West), Mumbai, Pin Code - 400 070, State - Maharashtra, Country - India.



| Our Pan                                                      | India Pres                                                     | ence at :