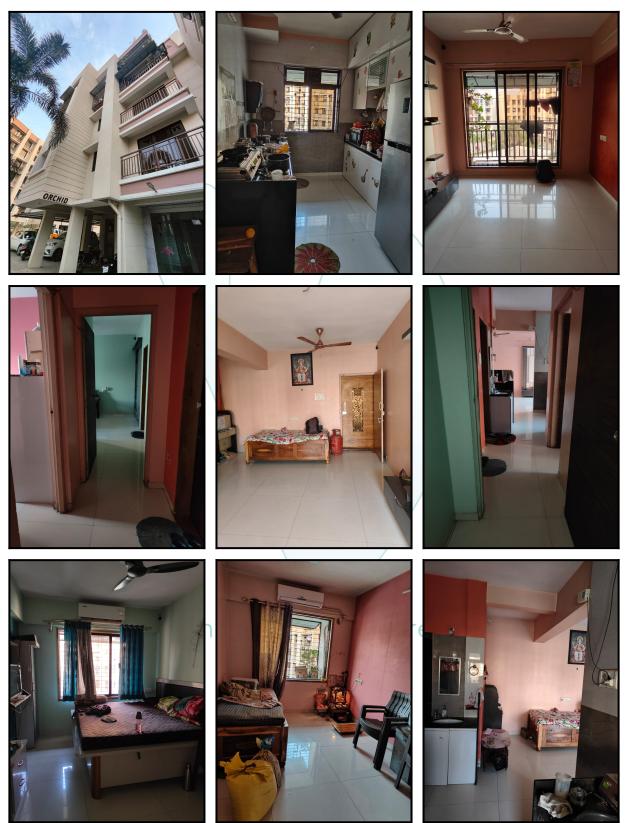

| Good                                         |  |
| Likely rental values in future                                                                                                                                                                                                     | ₹ 9,400/- (Expected rental income per month) |  |
| Any likely income it may generate                                                                                                                                                                                                  | Rental Income                                |  |

# Think.Innovate.Create





# **Actual Site Photographs**







# **Actual Site Photographs**











## Route Map of the property



Note: Red marks shows the exact location of the property



### Longitude Latitude: 19°40'45.9"N 72°45'2.8"E

Note: The Blue line shows the route to site distance from nearest Railway Station (Palghar - 5.9 Km.).



## **Ready Reckoner Rate**

| Departmen<br>Gove                                        | गी व मुद्रांव<br>महाराष्ट्र शा                                                                      |                               | ि<br>स्वमेद नव्हो |               |                |         |
|----------------------------------------------------------|-----------------------------------------------------------------------------------------------------|-------------------------------|-------------------|-----