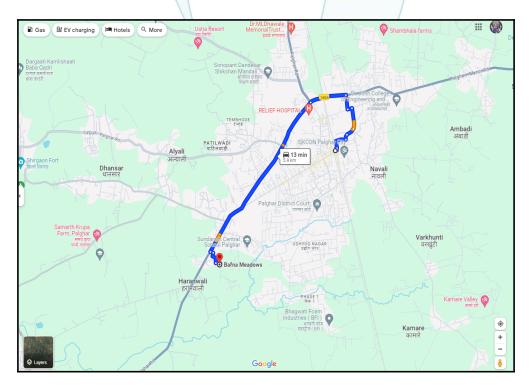

## Route Map of the property

Note: Red marks shows the exact location of the property

### Longitude Latitude: 19°40'45.9"N 72°45'2.8"E

Note: The Blue line shows the route to site distance from nearest Railway Station (Palghar - 5.9 Km.).