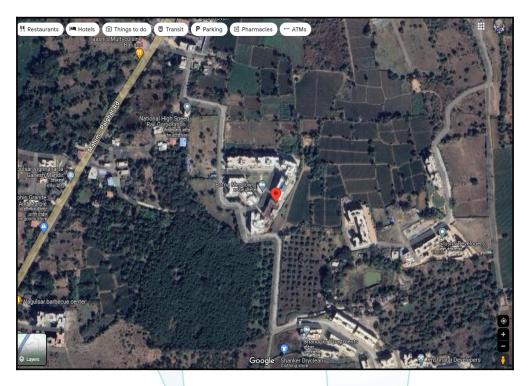

## Route Map of the property

Note: Red marks shows the exact location of the property

### Longitude Latitude: 19°40'45.9"N 72°45'2.8"E

Note: The Blue line shows the route to site distance from nearest Railway Station (Palghar - 5.9 Km.).