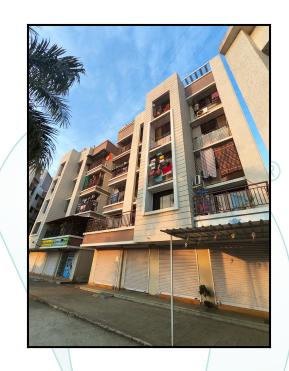

# Valuation Report of the Immovable Property



### Details of the property under consideration:

Name of Owner : Mr. Bhushan B. Kalal & Mrs. Chetna B. Kalal

Residential Flat No. 303, 3<sup>rd</sup> Floor, Building No 7, Type - D, Orchid , **"Bafna Meadows "**, Waghulsar, Mahim Road , Village - Mahim, District - Palghar , Palghar, PIN - 401 404, State - Maharashtra, Country - India.

Latitude Longitude : 19°40'45.9"N 72°45'2.8"E

**Valuation Prepared for:** 

State Bank of India Racpc Borivali West Shimpoli Road Elegante Corner Guru Tapsaya CHSL, 620/4, Kastur Park, Shimpoli Road, Borivali West Mumbai 400092



| Our Pan India Presence at :        |                                                                |                                   |                                                            |  |  |  |  |  |
|---------