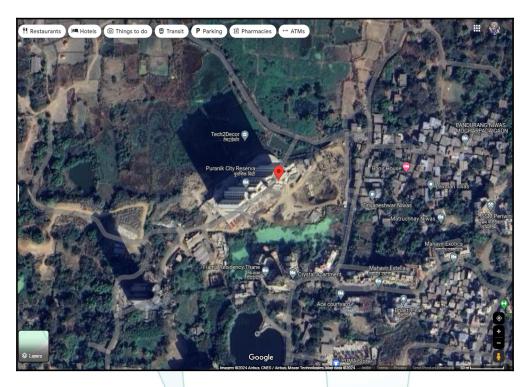

# Route Map of the property

Note: Red marks shows the exact location of the property