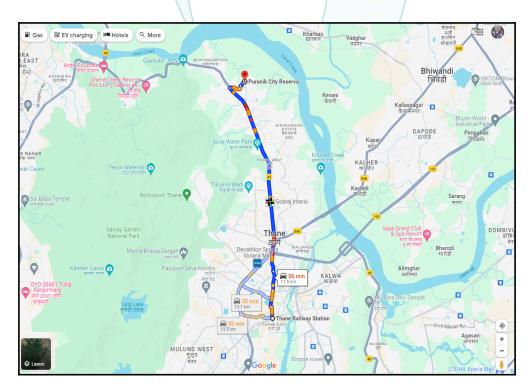

#### Longitude Latitude: 19°16'43.2"N 72°57'56.5"E

Note: The Blue line shows the route to site distance from nearest Railway Station (Thane - 11.5 Km. ).