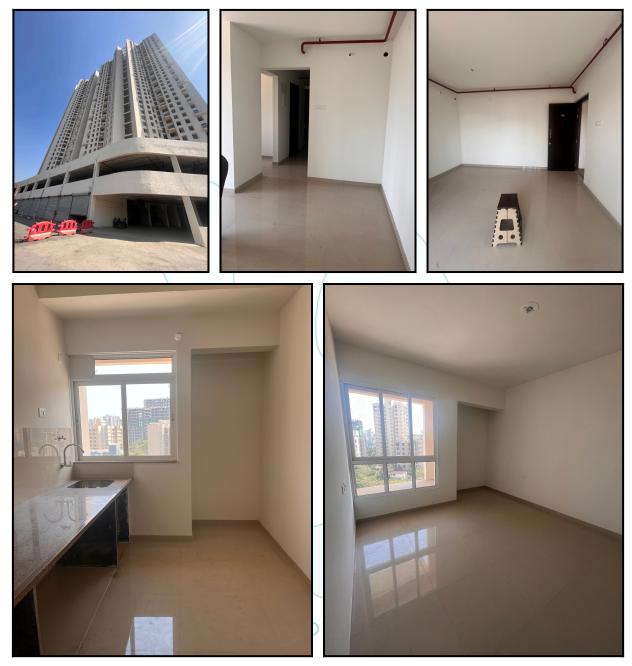

| Good                                          |
| Likely rental values in future                                                                                                                                                                                                     | ₹ 20,500/- (Expected rental income per month) |
| Any likely income it may generate                                                                                                                                                                                                  | Rental Income                                 |





# Actual Site Photographs









# Route Map of the property



Note: Red marks shows the exact location of the property



#### Longitude Latitude: 19°16'43.2"N 72°57'56.5"E

Note: The Blue line shows the route to site distance from nearest Railway Station (Thane - 11.5 Km. ).





# **Ready Reckoner Rate**

|                                   | Departm<br>gistration     | & Stamps                   |        |                   | वि मुद्रांक<br>विभाग<br><sup>राष्ट्र</sup> शासन |                  |
|-----------------------------------|---------------------------|----------------------------|--------|-------------------|-------------------------------------------------|------------------|
| Valuation Home Rule Guidline      |                           |                            |        |                   |