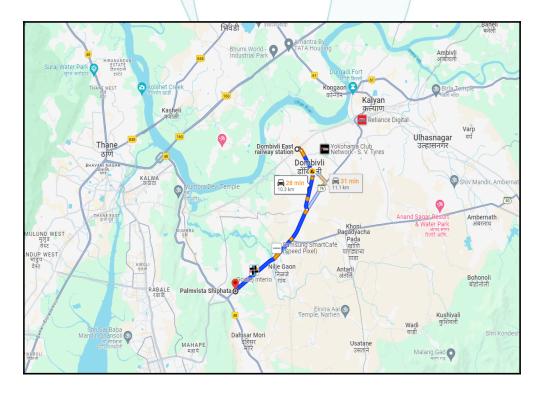

# **Route Map of the property**

Note: Red marks shows the exact location of the property

Longitude Latitude: 19°8'48.4"N 73°3'7.3"E

Note: The Blue line shows the route to site distance from nearest Railway Station (Dombivli - 10.3 KM).