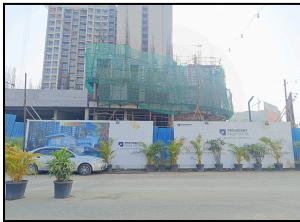

| Good                                                          |
| Likely rental values in future                                                                                                                                                                                            | ₹ 8,200/- (Expected rental income per month after completion) |
| Any likely income it may generate                                                                                                                                                                                         | Rental Income                                                 |





# **Actual Site Photographs**









Think.Innovate.Create

# **Route Map of the property**



Note: Red marks shows the exact location of the property



Longitude Latitude: 19°8'48.4"N 73°3'7.3"E

Note: The Blue line shows the route to site distance from nearest Railway Station (Dombivli - 10.3 KM).





## **Ready Reckoner Rate**

| Type of Area                                | Urban Area               |                    | Local Body Type | Class "B" Corporation |                     |                |
|---------------------------------------------|--------------------------|--------------------|-----------------|-----------------------|---------------------|----------------|
| Local Body Name Thane Municipal Corporation |                          |                    |                 |                       |