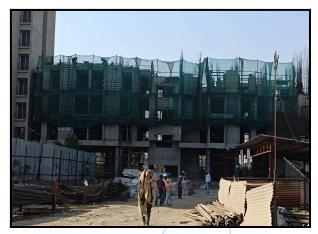

| Good                                                          |
| Likely rental values in future                                                                                                                                                                                            | ₹ 8,200/- (Expected rental income per month after completion) |
| Any likely income it may generate                                                                                                                                                                                         | Rental Income                                                 |





# **Actual Site Photographs**









Think.Innovate.Create

# **Route Map of the property**



Note: Red marks shows the exact location of the property



Longitude Latitude: 19°8'48.4"N 73°3'7.3"E

Note: The Blue line shows the route to site distance from nearest Railway Station (Dombivli - 10.3 KM).





## **Ready Reckoner Rate**

| Type of Area                                | Urban Area               |                    | Local Body Type | Class "B" Corporation |                     |                |
|---------------------------------------------|--------------------------|--------------------|-----------------|-----------------------|---------------------|----------------|
| Local Body Name Thane Municipal Corporation |                          |                    |                 |                       |