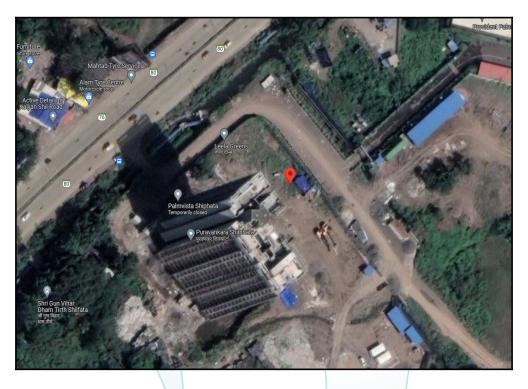

# **Route Map of the property**

Note: Red marks shows the exact location of the property

Longitude Latitude: 19°8'48.4"N 73°3'7.3"E

Note: The Blue line shows the route to site distance from nearest Railway Station (Dombivli - 10.3 KM).