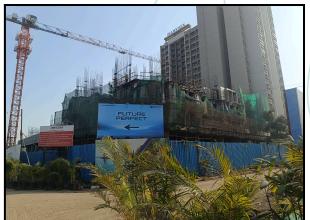

| Good                                                          |
| Likely rental values in future                                                                                                                                                                                            | ₹ 8,200/- (Expected rental income per month after completion) |
| Any likely income it may generate                                                                                                                                                                                         | Rental Income                                                 |





# **Actual Site Photographs**









Think.Innovate.Create

# **Route Map of the property**



Note: Red marks shows the exact location of the property



Longitude Latitude: 19°8'48.4"N 73°3'7.3"E

Note: The Blue line shows the route to site distance from nearest Railway Station (Dombivli - 10.3 KM).





## **Ready Reckoner Rate**

| Type of Area                                | Urban Area               |                    | Local Body Type | Class "B" Corporation |                     |                |
|---------------------------------------------|--------------------------|--------------------|-----------------|-----------------------|---------------------|----------------|
| Local Body Name Thane Municipal Corporation |                          |                    |                 |                       |