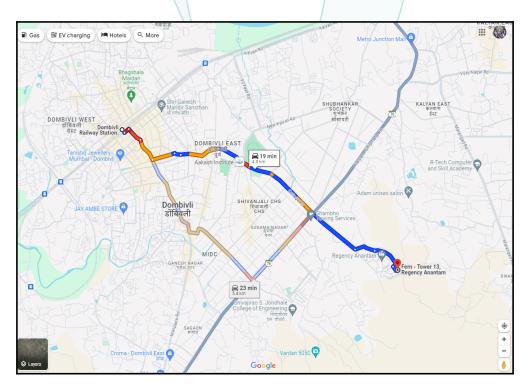

### Longitude Latitude: 19°12'8.8"N 73°7'17.0"E

Note: The Blue line shows the route to site distance from nearest Railway Station (Dombivli - 4.5 Km.).