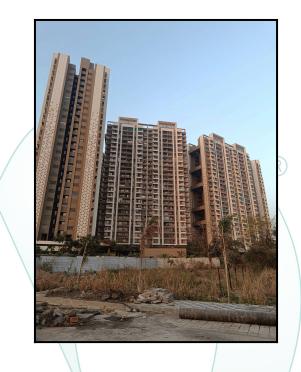

# Valuation Report of the Immovable Property



Details of the property under consideration:

Name of Owner : Mrs. Snehal Shriniwas Kamble

Residential Flat No. 203, 2<sup>nd</sup> Floor, Building No 14, **"Garget "**, Regency Anantam Phase I, Village -Davdi , Taluka - Kalyan , District - Thane , Dombivli (East), PIN - 421 201, State - Maharashtra, Country - India.

Latitude Longitude : 19°12'8.8"N 73°7'17.0"E

**Valuation Prepared for:** 

State Bank of India RACPC Sion

B-603 & 604, Kohinoor City, Commercial-1, 6th Floor, Kirol Road, Off L.B.S. Marg, Kurla (West), Mumbai, Pin Code - 400 070, State - Maharashtra, Country - India.



| Our Pan                            | Our Pan India Presence at :                                    |                                   |                                                            |  |