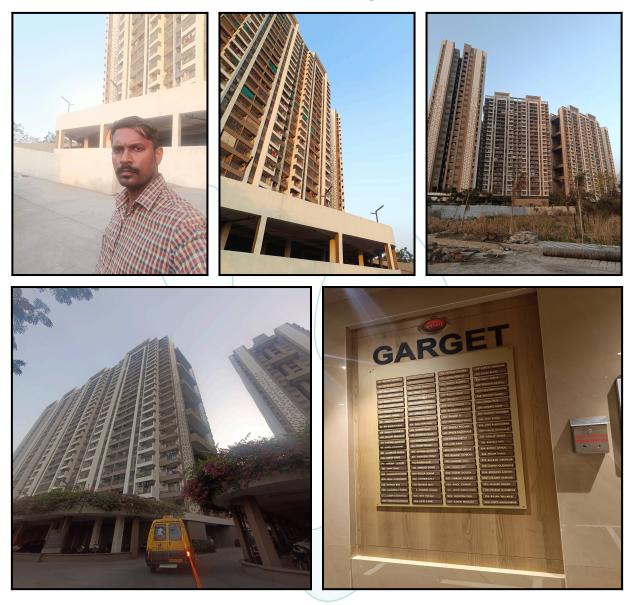

| Good                                          |
| Likely rental values in future                                                                                                                                                                                                     | ₹ 11,000/- (Expected rental income per month) |
| Any likely income it may generate                                                                                                                                                                                                  | Rental Income                                 |

# Think.Innovate.Create





# **Actual Site Photographs**



# Think.Innovate.Create





# Route Map of the property



Note: Red marks shows the exact location of the property



### Longitude Latitude: 19°12'8.8"N 73°7'17.0"E

Note: The Blue line shows the route to site distance from nearest Railway Station (Dombivli - 4.5 Km.).





# **Ready Reckoner Rate**

| Visition       Radicate         District Name       त्राण       Taluka Name       करपान       Village/Zone Name       ग्राण न त्राण न         District Name       त्राण       101       SubZone Name       54/17/11/12/वारी गायरराण •