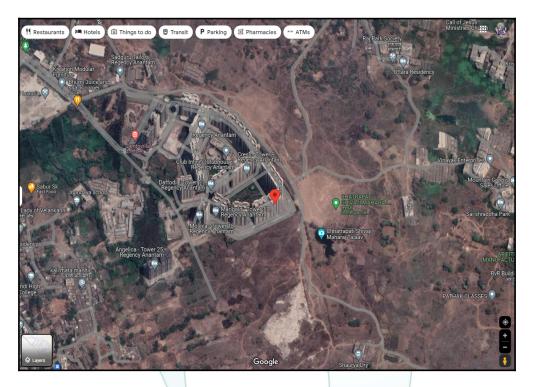

# Route Map of the property

Note: Red marks shows the exact location of the property