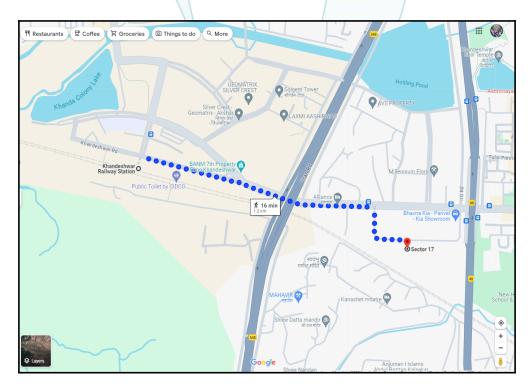

## Route Map of the property

Note: Red marks shows the exact location of the property

### Longitude Latitude: 19°0'17.4"N 73°6'18.9"E

Note: The Blue line shows the route to site distance from nearest Railway Station (Khandeshwar - 1.2 Km. ).