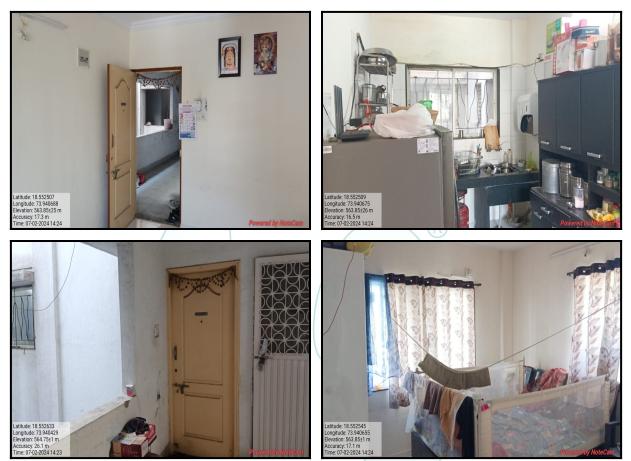

| Good                                        |
| Likely rental values in future                                                                                                                                                                                                     | ₹ 15,000/- Expected rental income per month |
| Any likely income it may generate                                                                                                                                                                                                  | Rental Income                               |





# **Actual Site Photographs**







# **Actual Site Photographs**







# Route Map of the property



Note: Red marks shows the exact location of the property



#### Longitude Latitude: 18°33'9.7"N 73°56'25.3"E

Note: The Blue line shows the route to site distance from nearest Railway Station (Hadapsar (Pune) - 4.00 Km.).





# **Ready Reckoner Rate**

|                                   | H                    | Department of Re<br>Government                         | gistration<br>of Maharas | and Star       | mp नोंदण                      | ी व मुद्र<br>महाराष्ट्र | ांक विभ<br>शासन |                      |
|-----------------------------------|----------------------|--------------------------------------------------------|--------------------------|----------------|-------------------------------|-------------------------|-----------------|----------