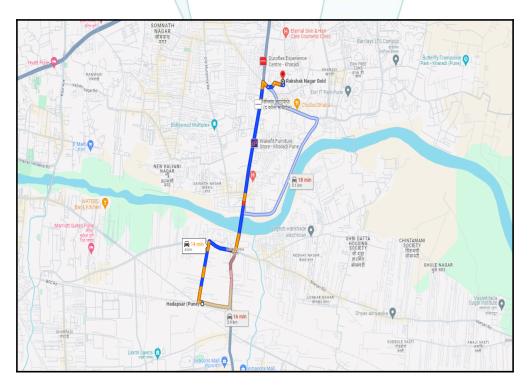

# Route Map of the property

Note: Red marks shows the exact location of the property

#### Longitude Latitude: 18°33'9.7"N 73°56'25.3"E

Note: The Blue line shows the route to site distance from nearest Railway Station (Hadapsar (Pune) - 4.00 Km.).