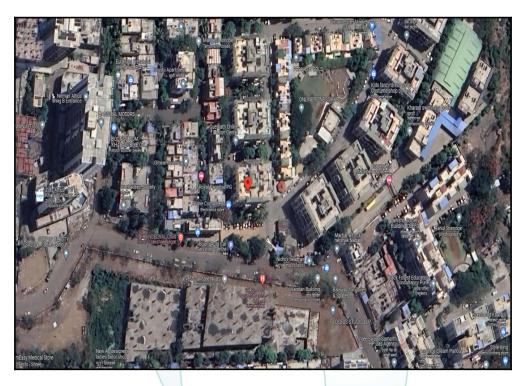

# Route Map of the property

Note: Red marks shows the exact location of the property