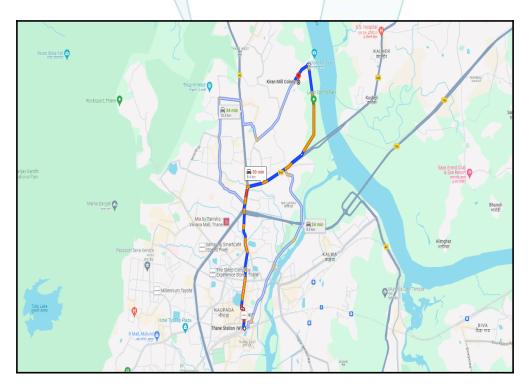

#### Longitude Latitude: 19°14'24.2"N 72°59'35.6"E

Note: The Blue line shows the route to site distance from nearest Railway Station (Thane - 8.4 Km.).