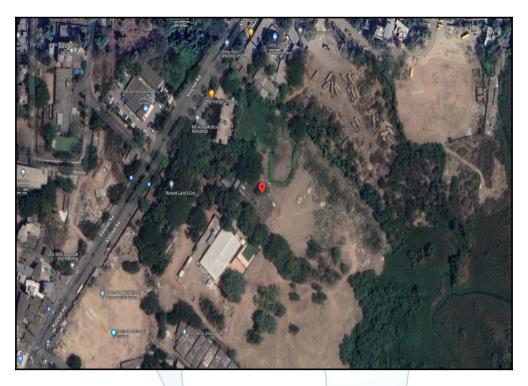

## Route Map of the property

Note: Red marks shows the exact location of the property