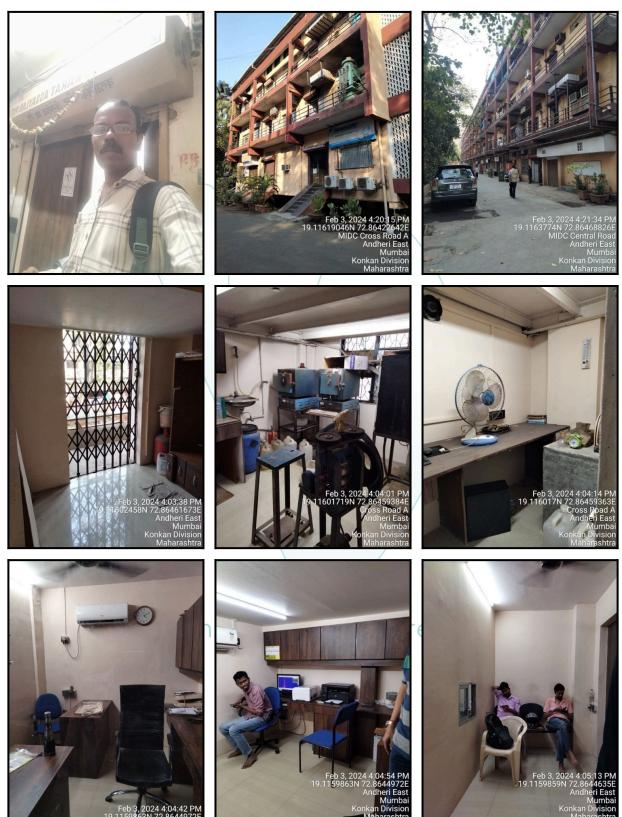

----------------------|
| 1.    | Declaration from the valuer                                   |                                                                         |
| 2.    | Model code of conduct for valuer                              |                                                                         |
| 3.    | Photograph of owner with the property                         | in the background                                                       |
| 4.    | Screen shot (in hard copy) of Global Pc<br>Google earth) etc. | ositioning System (GPS)/Various Applications (Apps)/Internet sites (eg. |
| 5.    | Any other relevant decuments/extracts                         |                                                                         |





# **Actual Site Photographs**







# **Actual Site Photographs**









# Route Map of the property



Note: Red marks shows the exact location of the property



### Longitude Latitude: 19°6'57.6"N 72°51'52.2"E

Note: The Blue line shows the route to site distance from nearest Metro Station (Western Express Highway - 1.2).



#### Page 13 of 24

# **Ready Reckoner Rate**

| Department of Registration and Stamp<br>Government of Maharashtra<br>Government of Maharashtra |                                                                                           |              |                  |                     |          |          |                       |                  |    |
|------------------------------------------------------------------------------------------------|------------------------------------