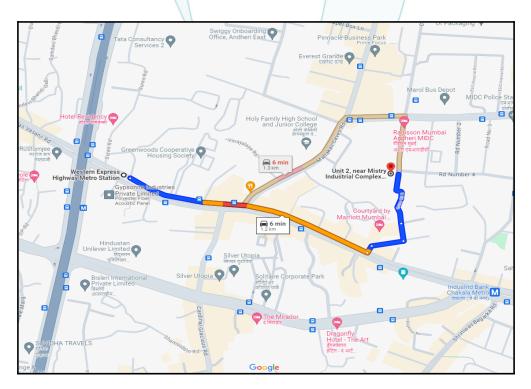

### Longitude Latitude: 19°6'57.6"N 72°51'52.2"E

Note: The Blue line shows the route to site distance from nearest Metro Station (Western Express Highway - 1.2).