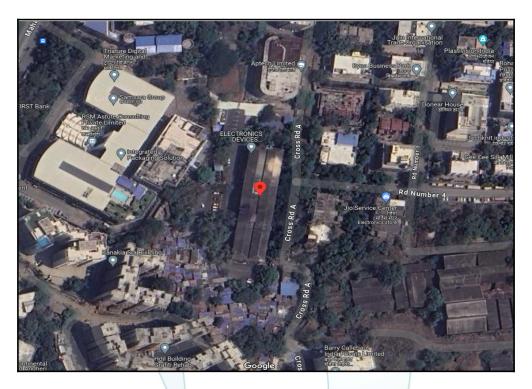

# Route Map of the property

Note: Red marks shows the exact location of the property