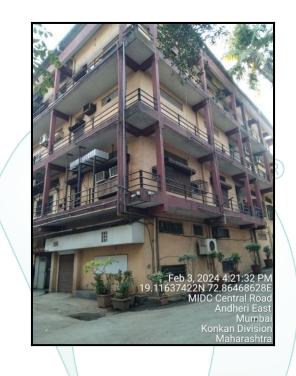

# Valuation Report of the Immovable Property



Details of the property under consideration:

Name of Owner : Mrs. Veenadevi Ganeshmal Jain

Industrial Unit No. 24, Upper Ground Floor, **"Mistry Industrial Complex Premises Co-op. Soc.** Ltd.", New/Current Survey No. 18(pt), 19 & 84, Hissa No. 4(pt) & 5(pt), CTS No. 237, M.I.D.C. Cross Road A, Off. Mahakali Caves Road, Village - Mulgaon, Municipality Ward No. K-East, Andheri (East), Taluka - Andheri, District - Mumabi Suburban, PIN - 400 093, State - Maharashtra, India.

# Latitude Longitude : 19°6'57.6"N 72°51'52.2"E

Valuation Prepared for:

### Punjab National Bank MCC 2 Fort P M Road Branch

United Bank of India Building, 3rd Floor, 25 Sir P M Road, Opposite Citibank, Fort,Mumbai - 400001, State – Maharashtra, Country - India



| Our Pan India Presence at : |