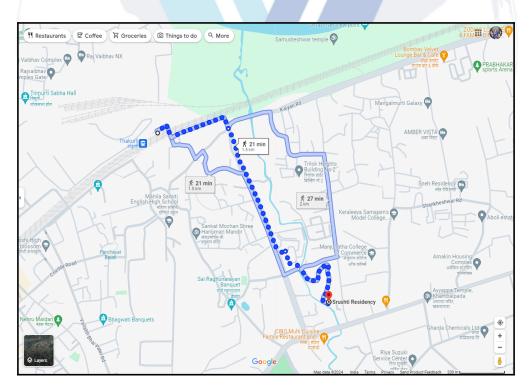

# Valuation Report of the Immovable Property

Details of the property under consideration:

Name of Owner : Mrs. Rajani Anil Belose

Residential Flat No. 101, 1<sup>st</sup> Floor, Building No B2, Wing - B, **"Srushti Residency "**, Village -Kanchangaon, Taluka - Kalyan , District - Thane , Dombivli (East), PIN - 421 301, State -Maharashtra, Country - India.

### VALUATION REPORT (IN RESPECT OF FLAT)

|    | Gener                        | al                                                                                                                           |             |                                                                                                                                                                                                                                                                                                                                                                              |
|----|------------------------------|------------------------------------------------------------------------------------------------------------------------------|-------------|------------------------------------------------------------------------------------------------------------------------------------------------------------------------------------------------------------------------------------------------------------------------------------------------------------------------------------------------------------------------------|
| 1  | Purpos                       | se for which the valuation is made                                                                                           | :           | To assess Fair Market Value of the property for Education Loan Purpose.                                                                                                                                                                                                                                                                                                      |
| 2  | a)                           | Date of inspection                                                                                                           | :           | 01.02.2024                                                                                                                                                                                                                                                                                                                                                                   |
|    | b)                           | Date of which the valuation is made                                                                                          | :           | 03.02.2024                                                                                                                                                                                                                                                                                                                                                                   |
| 3  | List of<br>I)<br>II)<br>III) | Promoter) And Mrs. Rajani Anil Belose (Th<br>Copy of Part Building Completion Certi<br>Corporation Document No. KDMC / NRV / | ifica<br>CC | te Dated 23.04.2013 issued by Kalyan Dombivli Municipal                                                                                                                                                                                                                                                                                                                      |
| 4  | with Ph                      | of the owner(s) and his / their address (es)<br>none no. (details of share of each owner in<br>f joint ownership)            |             | Mrs. Rajani Anil Belose<br>Residential Flat No. 101, 1 <sup>st</sup> Floor, Building No B2, Wing - B,<br>"Srushti Residency ", Village - Kanchangaon, Taluka -<br>Kalyan , District - Thane , Dombivli (East), PIN - 421 301,<br>State - Maharashtra, Country - India.<br><u>Contact Person :</u><br>Mr. Dinesh Gaikwad (Tenant )<br>Mobile No. 9960976769<br>Sole Ownership |
| 5  |                              | escription of the property (Including nold / freehold etc.)                                                                  | :           | The property is a Residential Flat located on 1 <sup>st</sup> Floor. The composition of Residential Flat is 1 Bedroom + Living Room + Kitchen + Passage + Bathroom + WC. <b>(1 BHK)</b> The property is at 1.5 Km. distance from Thakurli Railway Station.                                                                                                                   |
| 6  | Locatio                      | on of property                                                                                                               |             |                                                                                                                                                                                                                                                                                                                                                                              |
| a) | Plot No                      | o. / Survey No.                                                                                                              | :           | Old Survey No - 127, 242, New Survey No. 28, Hissa No. 2/1, 3/1                                                                                                                                                                                                                                                                                                              |
| b) | Door N                       | lo.                                                                                                                          | :           | Residential Flat No. 101                                                                                                                                                                                                                                                                                                                                                     |
| C) | C.T.S.                       | No. / Village                                                                                                                | :           | Village - Kanchangaon                                                                                                                                                                                                                                                                                                                                                        |