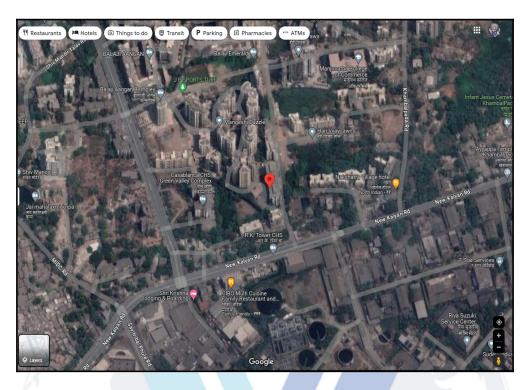

# Valuation Report of the Immovable Property

Details of the property under consideration:

Name of Owner : Mrs. Rajani Anil Belose

Residential Flat No. 101, 1<sup>st</sup> Floor, Building No B2, Wing - B, **"Srushti Residency "**, Village -Kanchangaon, Taluka - Kalyan , District - Thane , Dombivli (East), PIN - 421 301, State -Maharashtra, Country - India.

#### Latitude Longitude : 19°13'11.7"N 73°6'20.5"E

| Boundaries of the property |                   |  |
|----------------------------|-------------------|--|
| North                      | : Building No. B3 |  |
| South                      | : Building No. B1 |  |
| East                       | : Internal Road   |  |
| West                       | : Club House      |  |