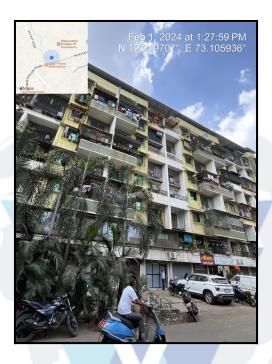

# Valuation Report of the Immovable Property

Details of the property under consideration:

Name of Owner : Mrs. Rajani Anil Belose

Residential Flat No. 101, 1<sup>st</sup> Floor, Building No B2, Wing - B, **"Srushti Residency "**, Village -Kanchangaon, Taluka - Kalyan , District - Thane , Dombivli (East), PIN - 421 301, State -Maharashtra, Country - India.

## VALUATION OPINION REPORT

This is to certify that the property bearing Residential Flat No. 101, 1<sup>st</sup> Floor, Building No B2, Wing - B, "Srushti Residency ", Village - Kanchangaon, Taluka - Kalyan , District - Thane , Dombivli (East), PIN - 421 301, State -Maharashtra, Country - India belongs to Mrs. Rajani Anil Belose .