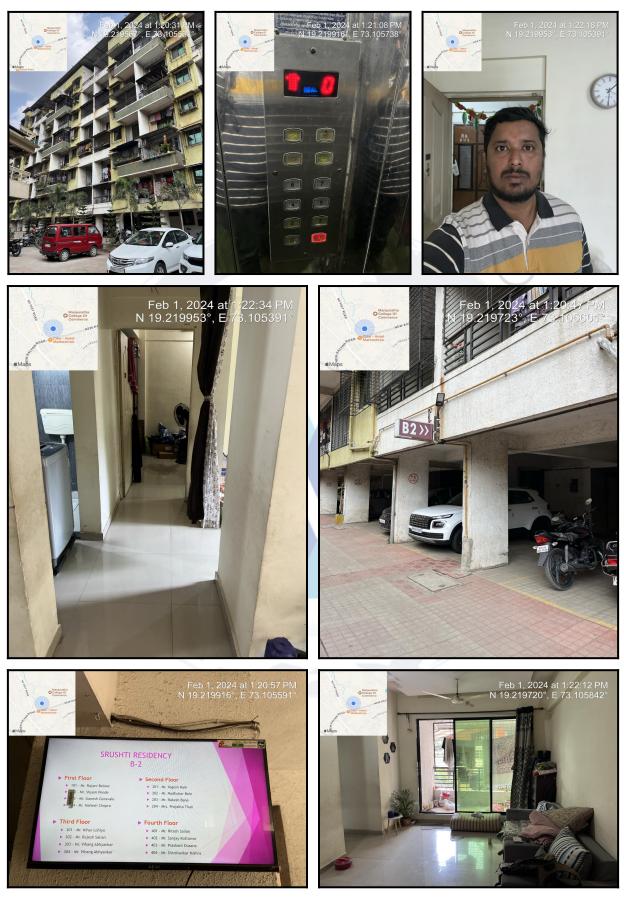

# Valuation Report of the Immovable Property

Details of the property under consideration:

Name of Owner : Mrs. Rajani Anil Belose

Residential Flat No. 101, 1<sup>st</sup> Floor, Building No B2, Wing - B, **"Srushti Residency "**, Village -Kanchangaon, Taluka - Kalyan , District - Thane , Dombivli (East), PIN - 421 301, State -Maharashtra, Country - India.

## VALUATION OPINION REPORT

This is to certify that the property bearing Residential Flat No. 101, 1<sup>st</sup> Floor, Building No B2, Wing - B, "Srushti Residency ", Village - Kanchangaon, Taluka - Kalyan , District - Thane , Dombivli (East), PIN - 421 301, State -Maharashtra, Country - India belongs to Mrs. Rajani Anil Belose .

### VALUATION REPORT (IN RESPECT OF FLAT)

|    | Gener                        | al                                                                                                                           |             |                                                                                                                                                                                                                                                                                                                                                                              |
|----|------------------------------|------------------------------------------------------------------------------------------------------------------------------|-------------|------------------------------------------------------------------------------------------------------------------------------------------------------------------------------------------------------------------------------------------------------------------------------------------------------------------------------------------------------------------------------|
| 1  | Purpos                       | se for which the valuation is made                                                                                           | :           | To assess Fair Market Value of the property for Education Loan Purpose.                                                                                                                                                                                                                                                                                                      |
| 2  | a)                           | Date of inspection                                                                                                           | :           | 01.02.2024                                                                                                                                                                                                                                                                                                                                                                   |
|    | b)                           | Date of which the valuation is made                                                                                          | :           | 03.02.2024                                                                                                                                                                                                                                                                                                                                                                   |
| 3  | List of<br>I)<br>II)<br>III) | Promoter) And Mrs. Rajani Anil Belose (Th<br>Copy of Part Building Completion Certi<br>Corporation Document No. KDMC / NRV / | ifica<br>CC | te Dated 23.04.2013 issued by Kalyan Dombivli Municipal                                                                                                                                                                                                                                                                                                                      |
| 4  | with Ph                      | of the owner(s) and his / their address (es)<br>none no. (details of share of each owner in<br>f joint ownership)            |             | Mrs. Rajani Anil Belose<br>Residential Flat No. 101, 1 <sup>st</sup> Floor, Building No B2, Wing - B,<br>"Srushti Residency ", Village - Kanchangaon, Taluka -<br>Kalyan , District - Thane , Dombivli (East), PIN - 421 301,<br>State - Maharashtra, Country - India.<br><u>Contact Person :</u><br>Mr. Dinesh Gaikwad (Tenant )<br>Mobile No. 9960976769<br>Sole Ownership |
| 5  |                              | escription of the property (Including nold / freehold etc.)                                                                  | :           | The property is a Residential Flat located on 1 <sup>st</sup> Floor. The composition of Residential Flat is 1 Bedroom + Living Room + Kitchen + Passage + Bathroom + WC. <b>(1 BHK)</b> The property is at 1.5 Km. distance from Thakurli Railway Station.                                                                                                                   |
| 6  | Locatio                      | on of property                                                                                                               |             |                                                                                                                                                                                                                                                                                                                                                                              |
| a) | Plot No                      | o. / Survey No.                                                                                                              | :           | Old Survey No - 127, 242, New Survey No. 28, Hissa No. 2/1, 3/1                                                                                                                                                                                                                                                                                                              |
| b) | Door N                       | lo.                                                                                                                          | :           | Residential Flat No. 101                                                                                                                                                                                                                                                                                                                                                     |
| C) | C.T.S.                       | No. / Village                                                                                                                | :           | Village - Kanchangaon                                                                                                                                                                                                                                                                                                                                                        |