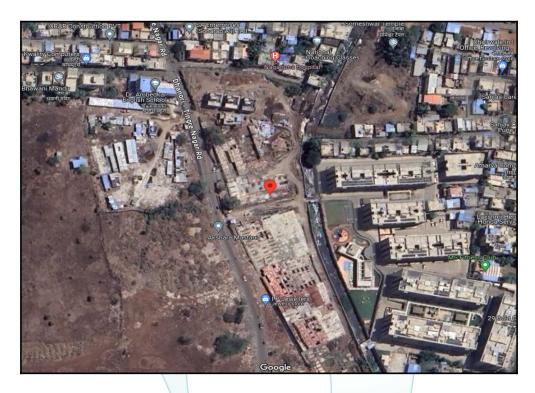

Latitude Longitude: 18°35'10.8"N 73°53'34.7"E

Boundaries of the property

North Open Land

South **Under Construction Building** 

East Nala

West **Dhanori Tingre Nagar Road** 

Considering various parameters recorded, existing economic scenario, and the information that is available with reference to the development of neighbourhood and method selected for valuation, we are of the opinion that, the property premises can be assessed for this particular purpose at ₹ 40,27,500.00 (Rupees Forty Lakh Twenty Seven Thousand Five Hundred Only) After completion of the property. As per Site Inspection 50% Construction Work is Completed.

| 10   | Coming under Corporation limit / Village<br>Panchayat / Municipality                                                                                      | :  | Village - Dhanori<br>Pune Municipal Corporation                                                                            |                                     |
|------|-----------------------------------------------------------------------------------------------------------------------------------------------------------|----|----------------------------------------------------------------------------------------------------------------------------|-------------------------------------|
| 11   | Whether covered under any State / Central Govt. enactments (e.g., Urban Land Ceiling Act) or notified under agency area/ scheduled area / cantonment area | -  | No                                                                                                                         |                                     |
| 12   | Boundaries of the property                                                                                                                                | :  | As per site                                                                                                                | As per Document                     |
|      | North                                                                                                                                                     | :  | Open Land                                                                                                                  | Open Space 1 And Amenity<br>Space 2 |
|      | South                                                                                                                                                     | :  | Under Construction Building                                                                                                | Proposed D1 Building                |
|      | East                                                                                                                                                      | :  | Nala                                                                                                                       | Proposed C5 Building                |
|      | West                                                                                                                                                      | :  | Dhanori Tingre Nagar Road                                                                                                  | 12 M Wide Road                      |
| 13   | Dimensions of the site                                                                                                                                    | :  | N. A. as property under consider a building.                                                                               | eration is a Residential Flat in    |
|      |                                                                                                                                                           | :  | As per the Deed                                                                                                            | As per Actuals                      |
|      | North                                                                                                                                                     |    | -                                                                                                                          | -                                   |
|      | South                                                                                                                                                     | :  | -                                                                                                                          | -                                   |
|      | East                                                                                                                                                      | :  | -                                                                                                                          | -                                   |
|      | West                                                                                                                                                      | :  | -                                                                                                                          | -                                   |
| 14   | Extent of the site                                                                                                                                        |    | Carpet Area in Sq. Ft. = 537.00<br>(Area As Per MHADA Offer Let<br>Built Up Area in Sq. Ft. = 590.7<br>(Carpet Area + 10%) | iter)                               |
| 14.1 | Latitude, Longitude & Co-ordinates of Flat                                                                                                                |    | 18°35'10.8"N 73°53'34.7"E                                                                                                  |                                     |
| 15   | Extent of the site considered for Valuation (least of 13A& 13B)                                                                                           | 10 | Carpet Area in Sq. Ft. = 537.0<br>( Area As Per MHADA Offer L                                                              |                                     |
| 16   | Whether occupied by the owner / tenant? If occupied by tenant since how long? Rent received per month.                                                    | :  | Building Under Construction                                                                                                |                                     |
| II   | APARTMENT BUILDING                                                                                                                                        |    |                                                                                                                            |                                     |
| 1.   | Nature of the Apartment                                                                                                                                   | :  | Residential                                                                                                                |                                     |
| 2.   | Location                                                                                                                                                  |    |                                                                                                                            |                                     |
|      | C.T.S. No.                                                                                                                                                | :  |                                                                                                                            |                                     |
|      | Block No.                                                                                                                                                 | :  | -                                                                                                                          |                                     |
|      | Ward No.                                                                                                                                                  | :  | -                                                                                                                          |                                     |