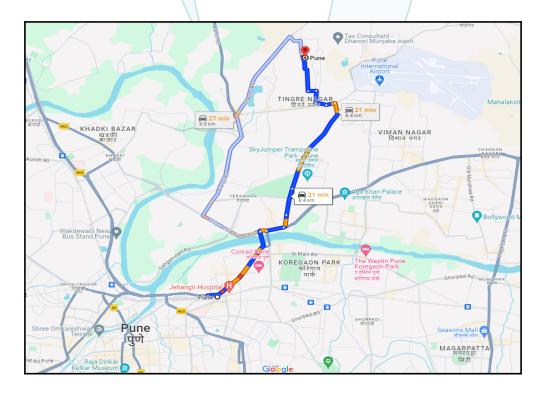

| 5  | Brief description of the prop<br>Leasehold / freehold etc.) | perty (Including        | :               | BHK) As per Appro<br>residential flat is Livir<br>Bath + Dry Balcony (i<br>is at 8.4 km distance    | esidential Flat located on 5 <sup>th</sup> Floor. (1 ved Building Plan, the composition of the thick of the second of the se |
|----|-------------------------------------------------------------|-------------------------|-----------------|-----------------------------------------------------------------------------------------------------|------------------------------------------------------------------------------------------------------------------------------------------------------------------------------------------------------------------------------------------------------------------------------------------------------------------------------------------------------------------------------------------------------------------------------------------------------------------------------------------------------------------------------------------------------------------------------------------------------------------------------------------------------------------------------------------------------------------------------------------------------------------------------------------------------------------------------------------------------------------------------------------------------------------------------------------------------------------------------------------------------------------------------------------------------------------------------------------------------------------------------------------------------------------------------------------------------------------------------------------------------------------------------------------------------------------------------------------------------------------------------------------------------------------------------------------------------------------------------------------------------------------------------------------------------------------------------------------------------------------------------------------------------------------------------------------------------------------------------------------------------------------------------------------------------------------------------------------------------------------------------------------------------------------------------------------------------------------------------------------------------------------------------------------------------------------------------------------------------------------------------------------|
|    | Stage of Construction                                       |                         |                 |                                                                                                     |                                                                                                                                                                                                                                                                                                                                                                                                                                                                                                                                                                                                                                                                                                                                                                                                                                                                                                                                                                                                                                                                                                                                                                                                                                                                                                                                                                                                                                                                                                                                                                                                                                                                                                                                                                                                                                                                                                                                                                                                                                                                                                                                          |
|    | If under construnction, ex                                  | xtent of completion     |                 |                                                                                                     |                                                                                                                                                                                                                                                                                                                                                                                                                                                                                                                                                                                                                                                                                                                                                                                                                                                                                                                                                                                                                                                                                                                                                                                                                                                                                                                                                                                                                                                                                                                                                                                                                                                                                                                                                                                                                                                                                                                                                                                                                                                                                                                                          |
|    | RCC Footing/Foundation                                      | Complete                |                 | RCC Plinth                                                                                          | Complete                                                                                                                                                                                                                                                                                                                                                                                                                                                                                                                                                                                                                                                                                                                                                                                                                                                                                                                                                                                                                                                                                                                                                                                                                                                                                                                                                                                                                                                                                                                                                                                                                                                                                                                                                                                                                                                                                                                                                                                                                                                                                                                                 |
|    | Full Building Rcc                                           | Completed upto 7th f    | loor            | Internal Brick Work                                                                                 | Completed upto 5th floor                                                                                                                                                                                                                                                                                                                                                                                                                                                                                                                                                                                                                                                                                                                                                                                                                                                                                                                                                                                                                                                                                                                                                                                                                                                                                                                                                                                                                                                                                                                                                                                                                                                                                                                                                                                                                                                                                                                                                                                                                                                                                                                 |
|    | External Brick Work                                         | Completed upto 5th f    | loor            | Internal Plastering                                                                                 | Completed upto 3rd floor                                                                                                                                                                                                                                                                                                                                                                                                                                                                                                                                                                                                                                                                                                                                                                                                                                                                                                                                                                                                                                                                                                                                                                                                                                                                                                                                                                                                                                                                                                                                                                                                                                                                                                                                                                                                                                                                                                                                                                                                                                                                                                                 |
|    | Total                                                       | 50% work completed      |                 |                                                                                                     |                                                                                                                                                                                                                                                                                                                                                                                                                                                                                                                                                                                                                                                                                                                                                                                                                                                                                                                                                                                                                                                                                                                                                                                                                                                                                                                                                                                                                                                                                                                                                                                                                                                                                                                                                                                                                                                                                                                                                                                                                                                                                                                                          |
| 6  | Location of property                                        |                         |                 |                                                                                                     |                                                                                                                                                                                                                                                                                                                                                                                                                                                                                                                                                                                                                                                                                                                                                                                                                                                                                                                                                                                                                                                                                                                                                                                                                                                                                                                                                                                                                                                                                                                                                                                                                                                                                                                                                                                                                                                                                                                                                                                                                                                                                                                                          |
| a) | Plot No. / Survey No.                                       |                         | :               | New Survey No - 29(                                                                                 | pt) & 67/1B(pt)                                                                                                                                                                                                                                                                                                                                                                                                                                                                                                                                                                                                                                                                                                                                                                                                                                                                                                                                                                                                                                                                                                                                                                                                                                                                                                                                                                                                                                                                                                                                                                                                                                                                                                                                                                                                                                                                                                                                                                                                                                                                                                                          |
| b) | Door No.                                                    |                         | :               | Residential Flat No. 5                                                                              | 518                                                                                                                                                                                                                                                                                                                                                                                                                                                                                                                                                                                                                                                                                                                                                                                                                                                                                                                                                                                                                                                                                                                                                                                                                                                                                                                                                                                                                                                                                                                                                                                                                                                                                                                                                                                                                                                                                                                                                                                                                                                                                                                                      |
| c) | C.T.S. No. / Village                                        |                         | :               | Village - Dhanori                                                                                   |                                                                                                                                                                                                                                                                                                                                                                                                                                                                                                                                                                                                                                                                                                                                                                                                                                                                                                                                                                                                                                                                                                                                                                                                                                                                                                                                                                                                                                                                                                                                                                                                                                                                                                                                                                                                                                                                                                                                                                                                                                                                                                                                          |
| d) | Ward / Taluka                                               |                         | :               | Taluka - Haveli                                                                                     |                                                                                                                                                                                                                                                                                                                                                                                                                                                                                                                                                                                                                                                                                                                                                                                                                                                                                                                                                                                                                                                                                                                                                                                                                                                                                                                                                                                                                                                                                                                                                                                                                                                                                                                                                                                                                                                                                                                                                                                                                                                                                                                                          |
| e) | Mandal / District                                           |                         | :               | District - Pune                                                                                     |                                                                                                                                                                                                                                                                                                                                                                                                                                                                                                                                                                                                                                                                                                                                                                                                                                                                                                                                                                                                                                                                                                                                                                                                                                                                                                                                                                                                                                                                                                                                                                                                                                                                                                                                                                                                                                                                                                                                                                                                                                                                                                                                          |
| f) | Date of issue and validity of layout of approved map / plan |                         | :               | Copy of Approved Building Plan No. CC/2806/21 Dated 21.12.2021 issued by Pune Municipal Corporation |                                                                                                                                                                                                                                                                                                                                                                                                                                                                                                                                                                                                                                                                                                                                                                                                                                                                                                                                                                                                                                                                                                                                                                                                                                                                                                                                                                                                                                                                                                                                                                                                                                                                                                                                                                                                                                                                                                                                                                                                                                                                                                                                          |
| g) | Approved map / plan issuing authority                       |                         | $\cdot \cdot )$ | (Downloaded from RI                                                                                 | ERA).                                                                                                                                                                                                                                                                                                                                                                                                                                                                                                                                                                                                                                                                                                                                                                                                                                                                                                                                                                                                                                                                                                                                                                                                                                                                                                                                                                                                                                                                                                                                                                                                                                                                                                                                                                                                                                                                                                                                                                                                                                                                                                                                    |
| h) | Whether genuineness or at map/ plan is verified             | uthenticity of approved | :               | Yes                                                                                                 |                                                                                                                                                                                                                                                                                                                                                                                                                                                                                                                                                                                                                                                                                                                                                                                                                                                                                                                                                                                                                                                                                                                                                                                                                                                                                                                                                                                                                                                                                                                                                                                                                                                                                                                                                                                                                                                                                                                                                                                                                                                                                                                                          |
| i) | Any other comments by ou on authentic of approved p         | -                       | ) (             | No Cro                                                                                              | C+C                                                                                                                                                                                                                                                                                                                                                                                                                                                                                                                                                                                                                                                                                                                                                                                                                                                                                                                                                                                                                                                                                                                                                                                                                                                                                                                                                                                                                                                                                                                                                                                                                                                                                                                                                                                                                                                                                                                                                                                                                                                                                                                                      |
| 7  | Postal address of the property                              |                         |                 | Coast Phase - 7",                                                                                   | 518, 5 <sup>th</sup> Floor, Building No E1, <b>"29 Gold</b><br>Scheme No. 726, Village - Dhanori,<br>strict - Pune, Pune, 411015, State -                                                                                                                                                                                                                                                                                                                                                                                                                                                                                                                                                                                                                                                                                                                                                                                                                                                                                                                                                                                                                                                                                                                                                                                                                                                                                                                                                                                                                                                                                                                                                                                                                                                                                                                                                                                                                                                                                                                                                                                                |
| 8  | City / Town                                                 |                         |                 | City - Pune                                                                                         |                                                                                                                                                                                                                                                                                                                                                                                                                                                                                                                                                                                                                                                                                                                                                                                                                                                                                                                                                                                                                                                                                                                                                                                                                                                                                                                                                                                                                                                                                                                                                                                                                                                                                                                                                                                                                                                                                                                                                                                                                                                                                                                                          |
|    | Residential area                                            |                         | :               | Yes                                                                                                 |                                                                                                                                                                                                                                                                                                                                                                                                                                                                                                                                                                                                                                                                                                                                                                                                                                                                                                                                                                                                                                                                                                                                                                                                                                                                                                                                                                                                                                                                                                                                                                                                                                                                                                                                                                                                                                                                                                                                                                                                                                                                                                                                          |
|    | Commercial area                                             |                         | :               | No                                                                                                  |                                                                                                                                                                                                                                                                                                                                                                                                                                                                                                                                                                                                                                                                                                                                                                                                                                                                                                                                                                                                                                                                                                                                                                                                                                                                                                                                                                                                                                                                                                                                                                                                                                                                                                                                                                                                                                                                                                                                                                                                                                                                                                                                          |
|    | Industrial area                                             |                         | :               | No                                                                                                  |                                                                                                                                                                                                                                                                                                                                                                                                                                                                                                                                                                                                                                                                                                                                                                                                                                                                                                                                                                                                                                                                                                                                                                                                                                                                                                                                                                                                                                                                                                                                                                                                                                                                                                                                                                                                                                                                                                                                                                                                                                                                                                                                          |
| 9  | Classification of the area                                  |                         |                 |                                                                                                     |                                                                                                                                                                                                                                                                                                                                                                                                                                                                                                                                                                                                                                                                                                                                                                                                                                                                                                                                                                                                                                                                                                                                                                                                                                                                                                                                                                                                                                                                                                                                                                                                                                                                                                                                                                                                                                                                                                                                                                                                                                                                                                                                          |
|    | i) High / Middle / Poor                                     |                         |                 | Middle Class                                                                                        |                                                                                                                                                                                                                                                                                                                                                                                                                                                                                                                                                                                                                                                                                                                                                                                                                                                                                                                                                                                                                                                                                                                                                                                                                                                                                                                                                                                                                                                                                                                                                                                                                                                                                                                                                                                                                                                                                                                                                                                                                                                                                                                                          |
|    | ii) Urban / Semi Urban / Ru                                 | ra                      |                 | Urban                                                                                               |                                                                                                                                                                                                                                                                                                                                                                                                                                                                                                                                                                                                                                                                                                                                                                                                                                                                                                                                                                                                                                                                                                                                                                                                                                                                                                                                                                                                                                                                                                                                                                                                                                                                                                                                                                                                                                                                                                                                                                                                                                                                                                                                          |