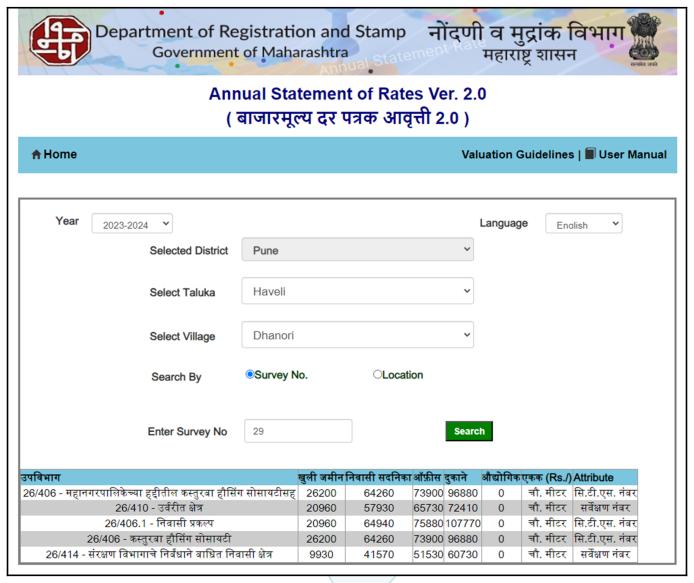

| 5  | Brief description of the prop<br>Leasehold / freehold etc.) | perty (Including        | :               | BHK) As per Appro<br>residential flat is Livir<br>Bath + Dry Balcony (i<br>is at 8.4 km distance    | esidential Flat located on 5 <sup>th</sup> Floor. (1 ved Building Plan, the composition of the thick of the second of the se |
|----|-------------------------------------------------------------|-------------------------|-----------------|-----------------------------------------------------------------------------------------------------|------------------------------------------------------------------------------------------------------------------------------------------------------------------------------------------------------------------------------------------------------------------------------------------------------------------------------------------------------------------------------------------------------------------------------------------------------------------------------------------------------------------------------------------------------------------------------------------------------------------------------------------------------------------------------------------------------------------------------------------------------------------------------------------------------------------------------------------------------------------------------------------------------------------------------------------------------------------------------------------------------------------------------------------------------------------------------------------------------------------------------------------------------------------------------------------------------------------------------------------------------------------------------------------------------------------------------------------------------------------------------------------------------------------------------------------------------------------------------------------------------------------------------------------------------------------------------------------------------------------------------------------------------------------------------------------------------------------------------------------------------------------------------------------------------------------------------------------------------------------------------------------------------------------------------------------------------------------------------------------------------------------------------------------------------------------------------------------------------------------------------------------|
|    | Stage of Construction                                       |                         |                 |                                                                                                     |                                                                                                                                                                                                                                                                                                                                                                                                                                                                                                                                                                                                                                                                                                                                                                                                                                                                                                                                                                                                                                                                                                                                                                                                                                                                                                                                                                                                                                                                                                                                                                                                                                                                                                                                                                                                                                                                                                                                                                                                                                                                                                                                          |
|    | If under construnction, ex                                  | xtent of completion     |                 |                                                                                                     |                                                                                                                                                                                                                                                                                                                                                                                                                                                                                                                                                                                                                                                                                                                                                                                                                                                                                                                                                                                                                                                                                                                                                                                                                                                                                                                                                                                                                                                                                                                                                                                                                                                                                                                                                                                                                                                                                                                                                                                                                                                                                                                                          |
|    | RCC Footing/Foundation                                      | Complete                |                 | RCC Plinth                                                                                          | Complete                                                                                                                                                                                                                                                                                                                                                                                                                                                                                                                                                                                                                                                                                                                                                                                                                                                                                                                                                                                                                                                                                                                                                                                                                                                                                                                                                                                                                                                                                                                                                                                                                                                                                                                                                                                                                                                                                                                                                                                                                                                                                                                                 |
|    | Full Building Rcc                                           | Completed upto 7th f    | loor            | Internal Brick Work                                                                                 | Completed upto 5th floor                                                                                                                                                                                                                                                                                                                                                                                                                                                                                                                                                                                                                                                                                                                                                                                                                                                                                                                                                                                                                                                                                                                                                                                                                                                                                                                                                                                                                                                                                                                                                                                                                                                                                                                                                                                                                                                                                                                                                                                                                                                                                                                 |
|    | External Brick Work                                         | Completed upto 5th f    | loor            | Internal Plastering                                                                                 | Completed upto 3rd floor                                                                                                                                                                                                                                                                                                                                                                                                                                                                                                                                                                                                                                                                                                                                                                                                                                                                                                                                                                                                                                                                                                                                                                                                                                                                                                                                                                                                                                                                                                                                                                                                                                                                                                                                                                                                                                                                                                                                                                                                                                                                                                                 |
|    | Total                                                       | 50% work completed      |                 |                                                                                                     |                                                                                                                                                                                                                                                                                                                                                                                                                                                                                                                                                                                                                                                                                                                                                                                                                                                                                                                                                                                                                                                                                                                                                                                                                                                                                                                                                                                                                                                                                                                                                                                                                                                                                                                                                                                                                                                                                                                                                                                                                                                                                                                                          |
| 6  | Location of property                                        |                         |                 |                                                                                                     |                                                                                                                                                                                                                                                                                                                                                                                                                                                                                                                                                                                                                                                                                                                                                                                                                                                                                                                                                                                                                                                                                                                                                                                                                                                                                                                                                                                                                                                                                                                                                                                                                                                                                                                                                                                                                                                                                                                                                                                                                                                                                                                                          |
| a) | Plot No. / Survey No.                                       |                         | :               | New Survey No - 29(                                                                                 | pt) & 67/1B(pt)                                                                                                                                                                                                                                                                                                                                                                                                                                                                                                                                                                                                                                                                                                                                                                                                                                                                                                                                                                                                                                                                                                                                                                                                                                                                                                                                                                                                                                                                                                                                                                                                                                                                                                                                                                                                                                                                                                                                                                                                                                                                                                                          |
| b) | Door No.                                                    |                         | :               | Residential Flat No. 5                                                                              | 518                                                                                                                                                                                                                                                                                                                                                                                                                                                                                                                                                                                                                                                                                                                                                                                                                                                                                                                                                                                                                                                                                                                                                                                                                                                                                                                                                                                                                                                                                                                                                                                                                                                                                                                                                                                                                                                                                                                                                                                                                                                                                                                                      |
| c) | C.T.S. No. / Village                                        |                         | :               | Village - Dhanori                                                                                   |                                                                                                                                                                                                                                                                                                                                                                                                                                                                                                                                                                                                                                                                                                                                                                                                                                                                                                                                                                                                                                                                                                                                                                                                                                                                                                                                                                                                                                                                                                                                                                                                                                                                                                                                                                                                                                                                                                                                                                                                                                                                                                                                          |
| d) | Ward / Taluka                                               |                         | :               | Taluka - Haveli                                                                                     |                                                                                                                                                                                                                                                                                                                                                                                                                                                                                                                                                                                                                                                                                                                                                                                                                                                                                                                                                                                                                                                                                                                                                                                                                                                                                                                                                                                                                                                                                                                                                                                                                                                                                                                                                                                                                                                                                                                                                                                                                                                                                                                                          |
| e) | Mandal / District                                           |                         | :               | District - Pune                                                                                     |                                                                                                                                                                                                                                                                                                                                                                                                                                                                                                                                                                                                                                                                                                                                                                                                                                                                                                                                                                                                                                                                                                                                                                                                                                                                                                                                                                                                                                                                                                                                                                                                                                                                                                                                                                                                                                                                                                                                                                                                                                                                                                                                          |
| f) | Date of issue and validity of layout of approved map / plan |                         | :               | Copy of Approved Building Plan No. CC/2806/21 Dated 21.12.2021 issued by Pune Municipal Corporation |                                                                                                                                                                                                                                                                                                                                                                                                                                                                                                                                                                                                                                                                                                                                                                                                                                                                                                                                                                                                                                                                                                                                                                                                                                                                                                                                                                                                                                                                                                                                                                                                                                                                                                                                                                                                                                                                                                                                                                                                                                                                                                                                          |
| g) | Approved map / plan issuing authority                       |                         | $\cdot \cdot )$ | (Downloaded from RI                                                                                 | ERA).                                                                                                                                                                                                                                                                                                                                                                                                                                                                                                                                                                                                                                                                                                                                                                                                                                                                                                                                                                                                                                                                                                                                                                                                                                                                                                                                                                                                                                                                                                                                                                                                                                                                                                                                                                                                                                                                                                                                                                                                                                                                                                                                    |
| h) | Whether genuineness or at map/ plan is verified             | uthenticity of approved | :               | Yes                                                                                                 |                                                                                                                                                                                                                                                                                                                                                                                                                                                                                                                                                                                                                                                                                                                                                                                                                                                                                                                                                                                                                                                                                                                                                                                                                                                                                                                                                                                                                                                                                                                                                                                                                                                                                                                                                                                                                                                                                                                                                                                                                                                                                                                                          |
| i) | Any other comments by ou on authentic of approved p         | -                       | ) (             | No Cro                                                                                              | C+C                                                                                                                                                                                                                                                                                                                                                                                                                                                                                                                                                                                                                                                                                                                                                                                                                                                                                                                                                                                                                                                                                                                                                                                                                                                                                                                                                                                                                                                                                                                                                                                                                                                                                                                                                                                                                                                                                                                                                                                                                                                                                                                                      |
| 7  | Postal address of the property                              |                         |                 | Coast Phase - 7",                                                                                   | 518, 5 <sup>th</sup> Floor, Building No E1, <b>"29 Gold</b><br>Scheme No. 726, Village - Dhanori,<br>strict - Pune, Pune, 411015, State -                                                                                                                                                                                                                                                                                                                                                                                                                                                                                                                                                                                                                                                                                                                                                                                                                                                                                                                                                                                                                                                                                                                                                                                                                                                                                                                                                                                                                                                                                                                                                                                                                                                                                                                                                                                                                                                                                                                                                                                                |
| 8  | City / Town                                                 |                         |                 | City - Pune                                                                                         |                                                                                                                                                                                                                                                                                                                                                                                                                                                                                                                                                                                                                                                                                                                                                                                                                                                                                                                                                                                                                                                                                                                                                                                                                                                                                                                                                                                                                                                                                                                                                                                                                                                                                                                                                                                                                                                                                                                                                                                                                                                                                                                                          |
|    | Residential area                                            |                         | :               | Yes                                                                                                 |                                                                                                                                                                                                                                                                                                                                                                                                                                                                                                                                                                                                                                                                                                                                                                                                                                                                                                                                                                                                                                                                                                                                                                                                                                                                                                                                                                                                                                                                                                                                                                                                                                                                                                                                                                                                                                                                                                                                                                                                                                                                                                                                          |
|    | Commercial area                                             |                         | :               | No                                                                                                  |                                                                                                                                                                                                                                                                                                                                                                                                                                                                                                                                                                                                                                                                                                                                                                                                                                                                                                                                                                                                                                                                                                                                                                                                                                                                                                                                                                                                                                                                                                                                                                                                                                                                                                                                                                                                                                                                                                                                                                                                                                                                                                                                          |
|    | Industrial area                                             |                         | :               | No                                                                                                  |                                                                                                                                                                                                                                                                                                                                                                                                                                                                                                                                                                                                                                                                                                                                                                                                                                                                                                                                                                                                                                                                                                                                                                                                                                                                                                                                                                                                                                                                                                                                                                                                                                                                                                                                                                                                                                                                                                                                                                                                                                                                                                                                          |
| 9  | Classification of the area                                  |                         |                 |                                                                                                     |                                                                                                                                                                                                                                                                                                                                                                                                                                                                                                                                                                                                                                                                                                                                                                                                                                                                                                                                                                                                                                                                                                                                                                                                                                                                                                                                                                                                                                                                                                                                                                                                                                                                                                                                                                                                                                                                                                                                                                                                                                                                                                                                          |
|    | i) High / Middle / Poor                                     |                         |                 | Middle Class                                                                                        |                                                                                                                                                                                                                                                                                                                                                                                                                                                                                                                                                                                                                                                                                                                                                                                                                                                                                                                                                                                                                                                                                                                                                                                                                                                                                                                                                                                                                                                                                                                                                                                                                                                                                                                                                                                                                                                                                                                                                                                                                                                                                                                                          |
|    | ii) Urban / Semi Urban / Ru                                 | ra                      |                 | Urban                                                                                               |                                                                                                                                                                                                                                                                                                                                                                                                                                                                                                                                                                                                                                                                                                                                                                                                                                                                                                                                                                                                                                                                                                                                                                                                                                                                                                                                                                                                                                                                                                                                                                                                                                                                                                                                                                                                                                                                                                                                                                                                                                                                                                                                          |