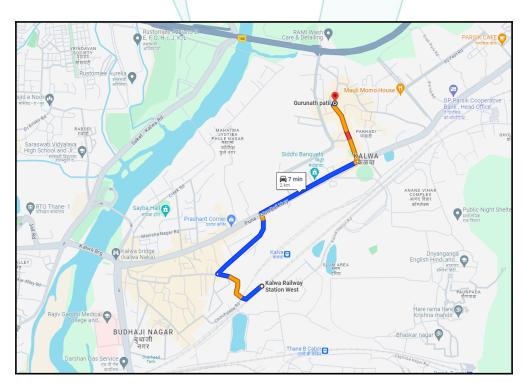

## Longitude Latitude: 19°12'19.5"N 73°0'2.3"E

Note: The Blue line shows the route to site distance from nearest Railway Station (Kalwa - 2 KM).