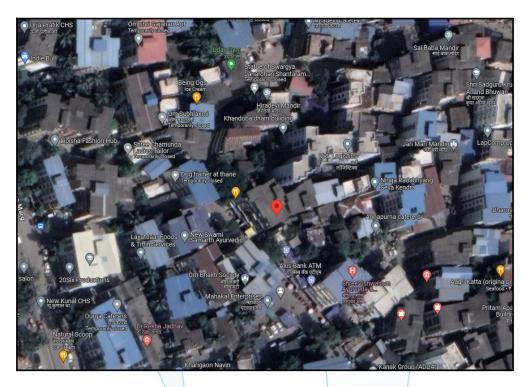

# Route Map of the property

Note: Red marks shows the exact location of the property