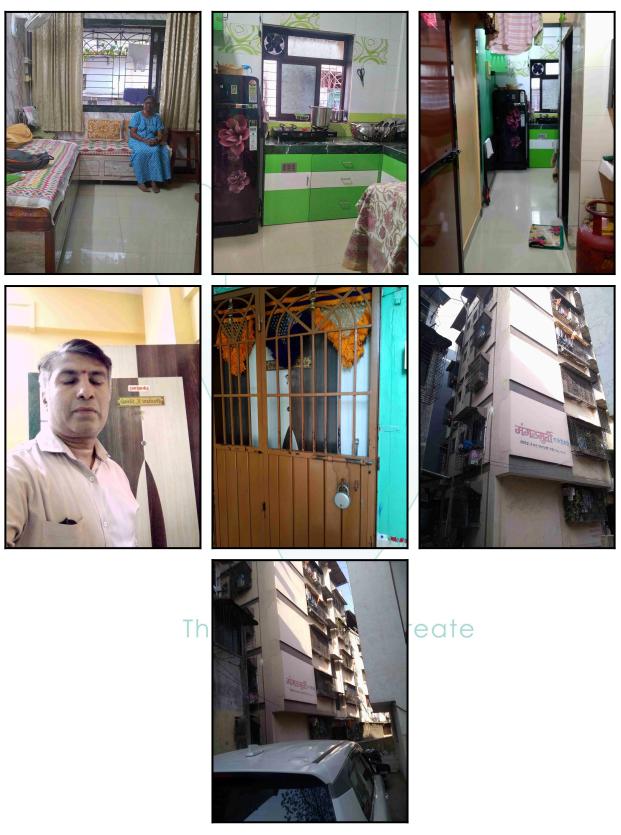

---|---------------|
| Saleability                                                                                                                                                                                                                        | Good          |
| Likely rental values in future                                                                                                                                                                                                     | ₹ 5000/-      |
| Any likely income it may generate                                                                                                                                                                                                  | Rental Income |







# **Actual Site Photographs**







# Route Map of the property



Note: Red marks shows the exact location of the property



## Longitude Latitude: 19°12'19.5"N 73°0'2.3"E

Note: The Blue line shows the route to site distance from nearest Railway Station (Kalwa - 2 KM).





# **Ready Reckoner Rate**

| De                                                                        | partment of Re<br>Government | egistra<br>t of Ma        | ition and S<br>harashtra | Stamp      | नोंव    | रणी व<br>मह | ा <b>मुद्रां</b><br>हाराष्ट्र श | क विभाग            | म जप्ते |
|---------------------------------------------------------------------------|------------------------------|---------------------------|--------------------------|------------|---------|-------------|---------------------------------|--------------------|----