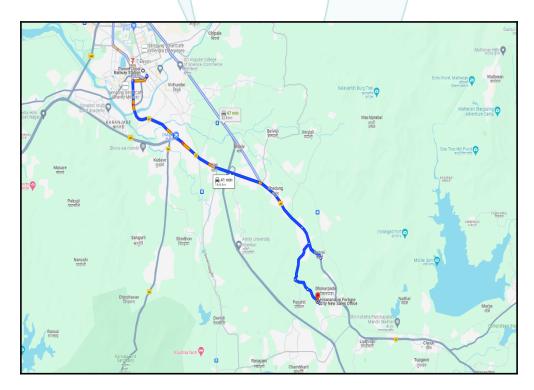

## Route Map of the property

Note: Red marks shows the exact location of the property

### Longitude Latitude: 18°54'50.7"N 73°11'41.7"E

Note: The Blue line shows the route to site distance from nearest Railway Station (Panvel - 16.6 Km.).