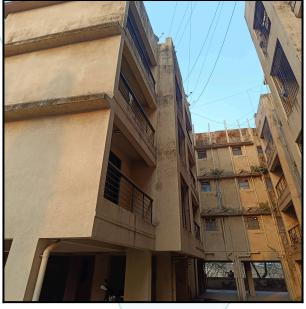

| Good                                        |
| Likely rental values in future                                                                                                                                                                                                     | ₹ 5000/- (Expected rented income per month) |
| Any likely income it may generate                                                                                                                                                                                                  | Rental Income                               |





17,09,364.00









## **Actual Site Photographs**





# Think.Innovate.Create





## Route Map of the property



Note: Red marks shows the exact location of the property



#### Longitude Latitude: 18°54'47.6"N 73°20'2.9"E

Note: The Blue line shows the route to site distance from nearest Railway Station (Karjat - 1.9 Km).





## **Ready Reckoner Rate**

|            | H                                                    | Dep          | artment of Regist<br>Government of M                            |                            | नों          | दणी व मुर<br>महाराष्ट्र |         | भाग          | Ż        |               |
|------------|------------------------------------------------------|--------------|-----------------------------------------------------------------|----------------------------|--------------|-------------------------