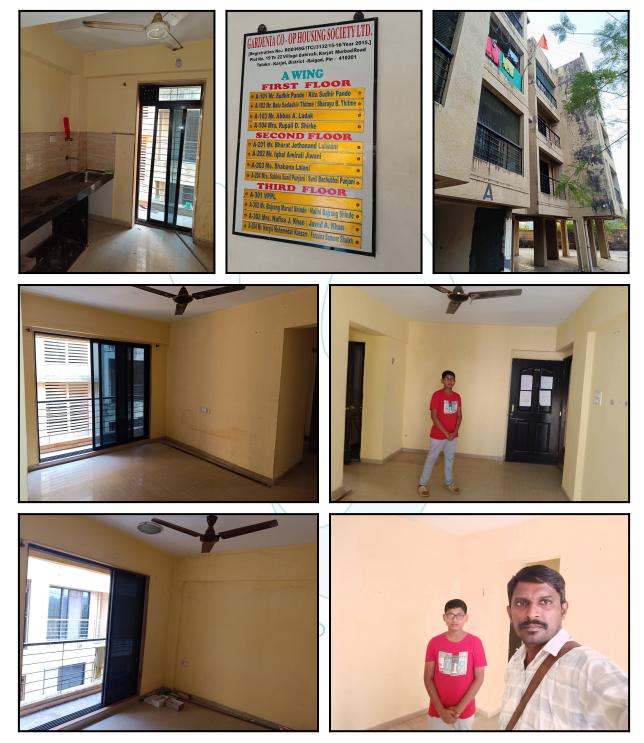

| Good                                        |
| Likely rental values in future                                                                                                                                                                                                     | ₹ 5000/- (Expected rented income per month) |
| Any likely income it may generate                                                                                                                                                                                                  | Rental Income                               |





17,09,364.00









## **Actual Site Photographs**





# Think.Innovate.Create





## Route Map of the property



Note: Red marks shows the exact location of the property



#### Longitude Latitude: 18°54'47.6"N 73°20'2.9"E

Note: The Blue line shows the route to site distance from nearest Railway Station (Karjat - 1.9 Km).





## **Ready Reckoner Rate**

|            | H                                                    | Dep          | artment of Regist<br>Government of M                            |                            | नों          | दणी व मुर<br>महाराष्ट्र |         | भाग          | Ż        |               |
|------------|------------------------------------------------------|--------------|-----------------------------------------------------------------|----------------------------|