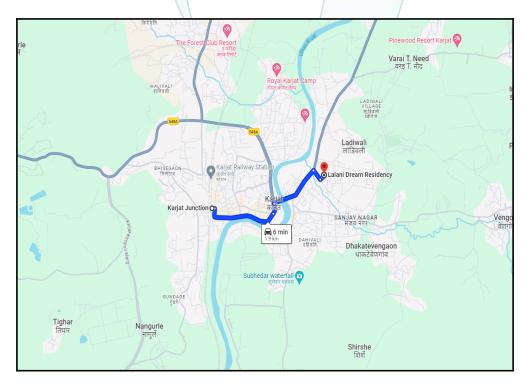

## Route Map of the property

Note: Red marks shows the exact location of the property

#### Longitude Latitude: 18°54'47.6"N 73°20'2.9"E

Note: The Blue line shows the route to site distance from nearest Railway Station (Karjat - 1.9 Km).