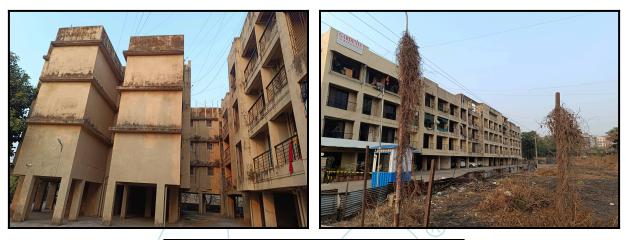

| Good                                        |
| Likely rental values in future                                                                                                                                                                                                     | ₹ 5000/- (Expected rented income per month) |
| Any likely income it may generate                                                                                                                                                                                                  | Rental Income                               |





17,09,364.00









## **Actual Site Photographs**





# Think.Innovate.Create





## Route Map of the property



Note: Red marks shows the exact location of the property



#### Longitude Latitude: 18°54'47.6"N 73°20'2.9"E

Note: The Blue line shows the route to site distance from nearest Railway Station (Karjat - 1.9 Km).





## **Ready Reckoner Rate**

|            | H                                                    | Dep          | artment of Regist<br>Government of M                            |                            | नों          | दणी व मुर<br>महाराष्ट्र |         | भाग          | Ż        |               |
|------------|------------------------------------------------------|--------------|-----------------------------------------------------------------|----------------------------|--------------|-----------------------