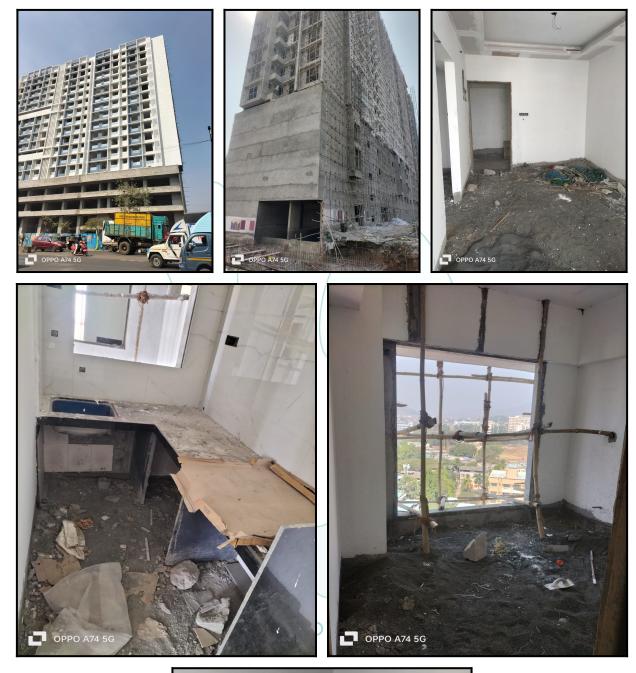

| Good                                                          |
| Likely rental values in future                                                                                                                                                                                                     | ₹ 9,000/- (Expected rented income per month after completion) |
| Any likely income it may generate                                                                                                                                                                                                  | Rental Income                                                 |



Think.Innovate.Create





# Actual Site Photographs









# Route Map of the property



Note: Red marks shows the exact location of the property



### Longitude Latitude: 19°24'14.2"N 72°50'50.0"E

Note: The Blue line shows the route to site distance from nearest Railway Station (Vasai Road - 6.4 km).



# **Ready Reckoner Rate**

| Department of Registration and Stamp<br>Government of Maharashtra<br>Annuel Stamp<br>महाराष्ट्र शासन |                                                                                                                             |                  |             |            |               |                        |         |
|------------------------------------------------------------------------------------------------------|-----------------------------------------------------------------------------------