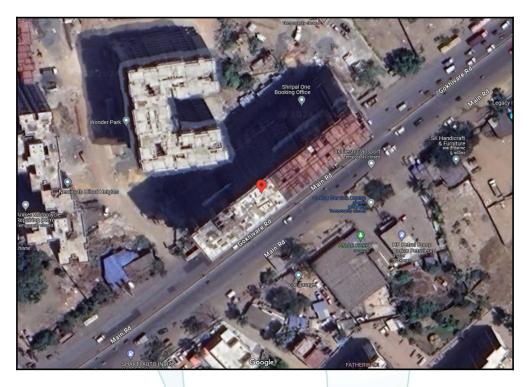

# Route Map of the property

Note: Red marks shows the exact location of the property

### Longitude Latitude: 19°24'14.2"N 72°50'50.0"E

Note: The Blue line shows the route to site distance from nearest Railway Station (Vasai Road - 6.4 km).