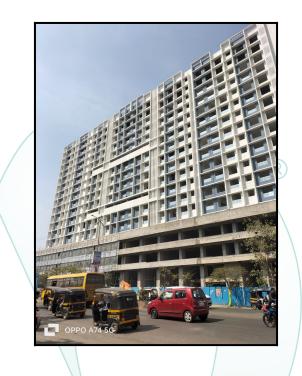

# Valuation Report of the Immovable Property



## Details of the property under consideration:

Name of Owner : Mr. Ramesh Prabhu Pujari & Mrs. Nirmala Ramesh Pujari

Residential Flat No. 1210, 12<sup>th</sup> Floor, Building No. 1, Wing - B, **"Shripal One"**, Plot No. 1, Village - Gokhivare, Vasai (East), Taluka - Vasai, District - Palghar, Vasai, PIN - 401 208, State - Maharashtra, India.

Latitude Longitude : 19°24'14.2"N 72°50'50.0"E

**Valuation Prepared for:** 

State Bank of India RACPC Sion

B-603 & 604, Kohinoor City, Commercial-1, 6th Floor, Kirol Road, Off L.B.S. Marg, Kurla (West), Mumbai, Pin Code - 400 070, State - Maharashtra, Country - India.



| Our Pan India Presence at :        |                                                                |                                   |