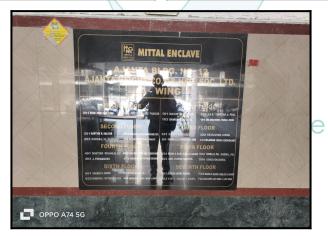

#### **Details of the property under consideration:**

Name of Owner: Mrs. Niharika Devi Shashi Ranjan & Mr. Shashi Ranjan Kumar

Residential Flat No. 501, 5<sup>th</sup> Floor, Building No 12, Wing - A, **"Ajanta Heights Co-op. Hsg. Soc. Ltd."**, Mittal Enclave, Ajanta Sector III, Village - Juchandra, Naigaon (East), Taluka - Vasai, District - Palghar, PIN - 401 208, State - Maharashtra, India.

| 6.  | Type of Structure                                    | :   | R.C.C. Framed Structure                                                 |
|-----|------------------------------------------------------|-----|-------------------------------------------------------------------------|
| 7.  | Number of Dwelling units in the building             | :   | 5 <sup>th</sup> Floor is having 4 Flats                                 |
| 8.  | Quality of Construction                              | :   | Good                                                                    |
| 9.  | Appearance of the Building                           | :   | Good                                                                    |
| 10. | Maintenance of the Building                          | :   | Good                                                                    |
| 11. | Facilities Available                                 |     |                                                                         |
|     | Lift                                                 | :   | 1Lift                                                                   |
|     | Protected Water Supply                               | :   | Municipal Water Supply                                                  |
|     | Underground Sewerage                                 | :   | Connected to Municipal Sewerage System                                  |
|     | Car parking - Open / Covered                         | :   | Open                                                                    |
|     | Is Compound wall existing?                           | :   | Yes                                                                     |
|     | Is pavement laid around the Building                 | :   | Yes                                                                     |
| III | Residential Flat                                     |     |                                                                         |
| 1.  | The floor in which the Flat is situated              | :   | 5 <sup>th</sup> Floor                                                   |
| 2.  | Door No. of the Flat                                 | :   | Residential Flat No. 501                                                |
| 3.  | Specifications of the Flat                           |     |                                                                         |
|     | Roof                                                 | :   | R.C.C. slab                                                             |
|     | Flooring                                             | :   | Vitrified tiles flooring                                                |
|     | Doors                                                | :   | Teak wood door frame with flush shutters                                |
|     | Windows                                              | ) - | Powder coated Aluminum sliding windows                                  |
|     | Fittings                                             |     | Concealed plumbing with C.P. fittings. Electrical wiring with concealed |
|     | Finishing                                            | /   | Cement Plastering                                                       |
| 4.  | House Tax Think.Inr                                  | 0   | vate.Create                                                             |
|     | Assessment No.                                       | • • | Details not available                                                   |
|     | Tax paid in the name of                              | :   | Details not available                                                   |
|     | Tax amount                                           |     | Details not available                                                   |
| 5.  | Electricity Service connection No.                   |     | Details not available                                                   |
|     | Meter Card is in the name of                         | :   | Details not available                                                   |
| 6.  | How is the maintenance of the Flat?                  | :   | Good                                                                    |
| 7.  | Sale Deed executed in the name of                    | :   | Mrs. Niharika Devi Shashi Ranjan & Mr. Shashi Ranjan<br>Kumar           |
| 8.  | What is the undivided area of land as per Sale Deed? |     | Details not available                                                   |