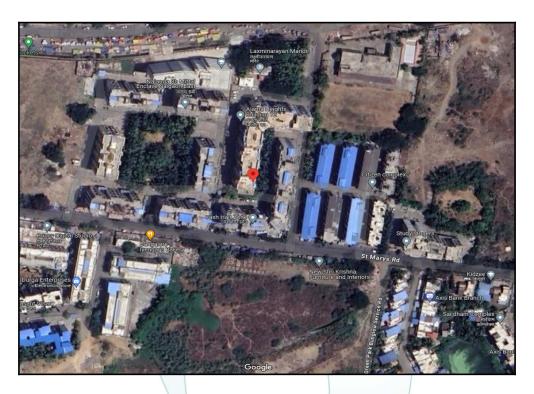

| Good                                         |
| Likely rental values in future                                                                                                                                                                                            | ₹ 9,000/- (Expected rented income per month) |
| Any likely income it may generate                                                                                                                                                                                         | Rental Income                                |





## **Actual Site Photographs**













## **Route Map of the property**



Note: Red marks shows the exact location of the property



Longitude Latitude: 19°21'38.9"N 72°50'54.1"E

Note: The Blue line shows the route to site distance from nearest Railway Station (Naigaon - 1.6 km).





## **Ready Reckoner Rate**



| Stamp Duty Ready Reckoner Market Value Rate for Flat                      | 52000     |          |             |         |
|---------------------------------------------------------------------------|-----------|----------|-------------|---------|
| Increase by 5% on Flat Located on 5 <sup>th</sup> Floor                   | 2600      |          |             |         |
| Stamp Duty Ready Reckoner Market Value Rate (After Increase/Decrease) (A) | 54,600.00 | Sq. Mtr. | 5,072.51.00 | Sq. Ft. |
| Stamp Duty Ready Reckoner Market value Rate for Land