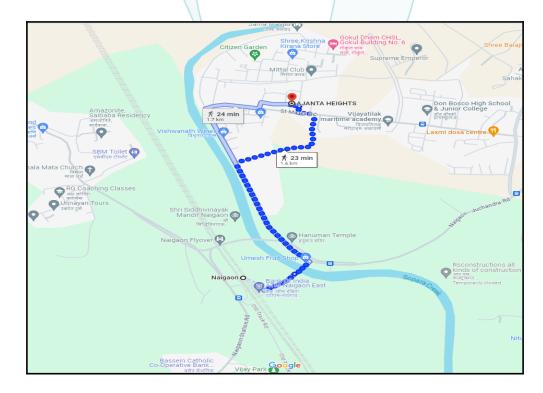

## **Route Map of the property**

Note: Red marks shows the exact location of the property

Longitude Latitude: 19°21'38.9"N 72°50'54.1"E

Note: The Blue line shows the route to site distance from nearest Railway Station (Naigaon - 1.6 km).