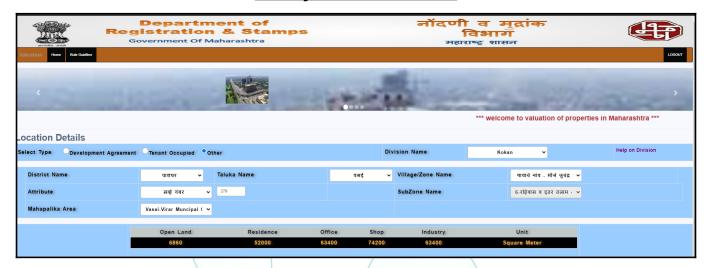

## **Ready Reckoner Rate**

| Stamp Duty Ready Reckoner Market Value Rate for Flat                      | 52000     |          |             |         |
|---------------------------------------------------------------------------|-----------|----------|-------------|---------|
| Increase by 5% on Flat Located on 5 <sup>th</sup> Floor                   | 2600      |          |             |         |
| Stamp Duty Ready Reckoner Market Value Rate (After Increase/Decrease) (A) | 54,600.00 | Sq. Mtr. | 5,072.51.00 | Sq. Ft. |
| Stamp Duty Ready Reckoner Market value Rate for Land (B)                  | 6860      |          |             |         |
| The difference between land rate and building rate(A-B=C)                 | 47,740.00 |          |             |         |
| Percentage after Depreciation as per table(D)                             | 13%       |          |             |         |
| Rate to be adopted after considering depreciation [B + (C X D)]           | 48,394.00 | Sq. Mtr. | 4,496.00    | Sq. Ft. |