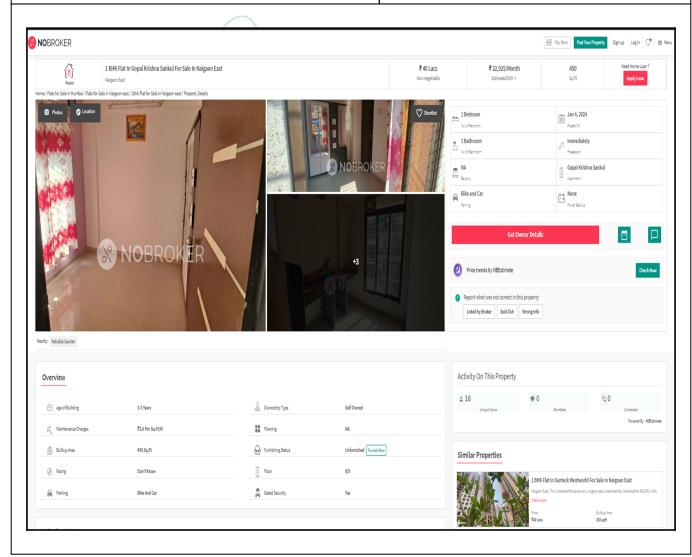

## **Price Indicator**

| Property                                       |                                                                                             |                 | F                        | Residential Flat  Nobroker.com  Carpet  390 Sq. Ft.  20% |                                                                                          |                                  |                                 |
|------------------------------------------------|---------------------------------------------------------------------------------------------|-----------------|--------------------------|----------------------------------------------------------|------------------------------------------------------------------------------------------|----------------------------------|---------------------------------|
| Source                                         |                                                                                             | N               |                          |                                                          |                                                                                          |                                  |                                 |
| Area Type Area Percentage                      |                                                                                             |                 | C                        |                                                          |                                                                                          |                                  |                                 |
|                                                |                                                                                             |                 | 3                        |                                                          |                                                                                          |                                  |                                 |
|                                                |                                                                                             |                 |                          |                                                          |                                                                                          |                                  |                                 |
| ate / Sq. feet on Buil                         | tUp area                                                                                    | \               | 3                        | ₹ 9,615.3                                                | 8/-                                                                                      |                                  |                                 |
| oor                                            |                                                                                             |                 |                          |                                                          |                                                                                          |                                  |                                 |
|                                                |                                                                                             |                 |                          |                                                          | (R)                                                                                      |                                  |                                 |
| <b>⊗ NO</b> BROKER                             | /                                                                                           |                 |                          |                                                          |                                                                                          | Pay Rent Post Your Property Sign | nup   Login   ♥   ≡ Me          |
|                                                | janta Heights Chs For Sale In Naigaon East<br>tiul Colony, Naigaon East, Maharashtra 401208 |                 |                          | ₹45 Lacs<br>Negotiable                                   | ₹ 25,791/Month<br>Estimated EMI ∨                                                        | <b>590</b><br>Sq.Ft              | Need Home Loan?  Apply Loan     |
|                                                | TO BROKER                                                                                   |                 | NOBROKER  NOBROKER       |                                                          | Get Owner Deta  Price trends by NBEstimate  Report what was not correct in this property |                                  | Ovel: New                       |
| Marthy: Vaman Dhaba Ornate Galasy Naiganon     |                                                                                             |                 | 70                       |                                                          | Listed by Broker Sold Out Wrong Info                                                     |                                  |                                 |
| Overview                                       |                                                                                             |                 |                          | ı                                                        | tivity On This Property  182   ©                                                         | 0 9                              |                                 |
| Overview  Age of Building                      | 510 Years 84.7 Res Sq.Rp.M                                                                  | Oureahip Type   | Self Owned               | ı                                                        | tivity On This Property  182   ©                                                         |                                  | Cortackel Powerd by: NEEstimate |
| Overview                                       | 5-10 Warrs<br>R4.7 Per Sq.R;M<br>590 Sq.R                                                   |                 |                          | ı                                                        | tivity On This Property  182   ©                                                         | 0 9                              |                                 |
| Overview  Age of Building  Maintenance Charges | ₹4.7 Per Sq.Ft/M                                                                            | ② Oureship Type | Self Owned Marble(Grante | ı                                                        | tivity On This Property  182   ©                                                         | 0 9                              |                                 |

| Property                        | Residential Flat         |
|---------------------------------|--------------------------|
| Source                          | Nobroker.com             |
| Area Type                       | Built Up                 |
| Area                            | 450 Sq. Ft.              |
| Rate / Sq. feet on BuiltUp area | ₹ 8,888.89/- per Sq. Ft. |
| Floor                           | -                        |