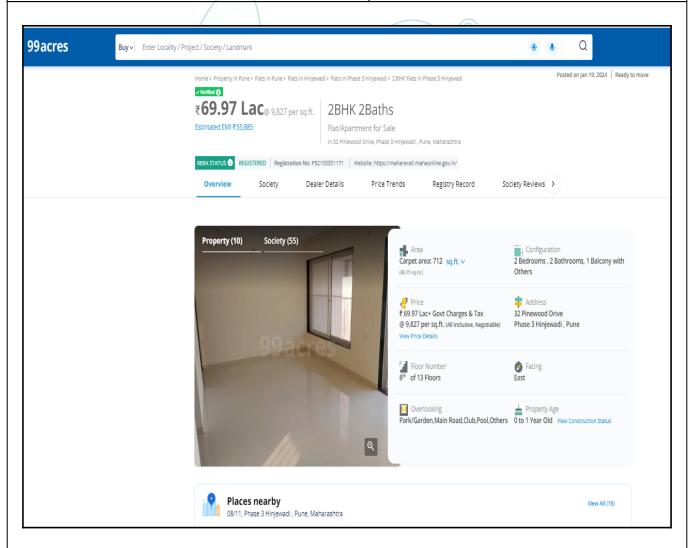

ks      |
| Area Type                       | Carpet            |
| Area                            | 710 Sq. Ft.       |
| Percentage                      | 10%               |
| Rate / Sq. feet on BuiltUp area | ₹ 8,322.66/-      |
| Floor                           | -                 |





| Property                        | 32 Pinewood Drive        |
|---------------------------------|--------------------------|
| Source                          | https://www.99acres.com/ |
| Area Type                       | Carpet                   |
| Area                            | 712 Sq. Ft.              |
| Percentage                      | 10%                      |
| Rate / Sq. feet on BuiltUp area | ₹ 8,933.86/-             |
| Floor                           | -                        |





| Property                        | 32 Pinewood Drive        |
|---------------------------------|--------------------------|
| Source                          | https://www.99acres.com/ |
| Area Type                       | Carpet                   |
| Area                            | 606 Sq. Ft.              |
| Percentage                      | 10%                      |
| Rate / Sq. feet on BuiltUp area | ₹ 9,750.98/-             |
| Floor                           | -                        |
|                                 | -                        |



As a result of my appraisal and analysis, it is my considered opinion that the value of the above property in the prevailing condition with aforesaid specifications is ₹67,45,000.00 (Rupees Sixty Seven Lakh Forty Five Thousand