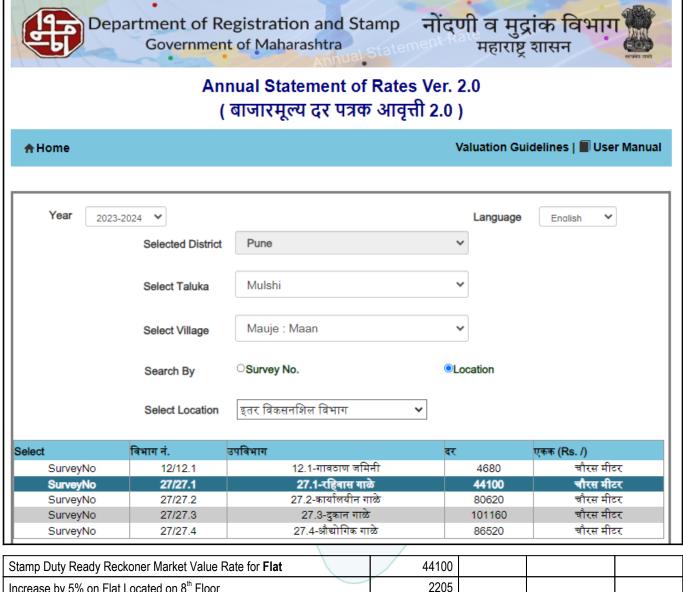

| ₹ 15000/- (Expected rented income per month after completion) |
| Any likely income it may generate                                                                                                                                                                                         | Rental Income                                                 |



Think.Innovate.Create



## **Actual Site Photographs**









Think.Innovate.Create

## **Route Map of the property**



Note: Red marks shows the exact location of the property



Longitude Latitude: 18°35'7.9"N 73°40'59.2"E

Note: The Blue line shows the route to site distance from nearest Railway Station (Chinchwad - 16.2 Km.).





## **Ready Reckoner Rate**



| Stamp Duty Ready Reckoner Market Value Rate for Flat                                  | 44100                   |          |             |         |
|---------------------------------------------------------------------------------------|-------------------------|----------|-------------|---------|
| Increase by 5% on Flat Located on 8 <sup>th</sup> Floor                               | 2205                    |          |             |         |
| Stamp Duty Ready Reckoner Market Value Rate (After   n n o v o Increase/Decrease) (A) | † <del>46,305</del> ,00 | Sq. Mtr. | 4,301.88.00 | Sq. Ft. |
| Stamp Duty Ready Reckoner Market value Rate for Land (B)                              | 4680                    |          |             |         |
| The difference between land rate and buil