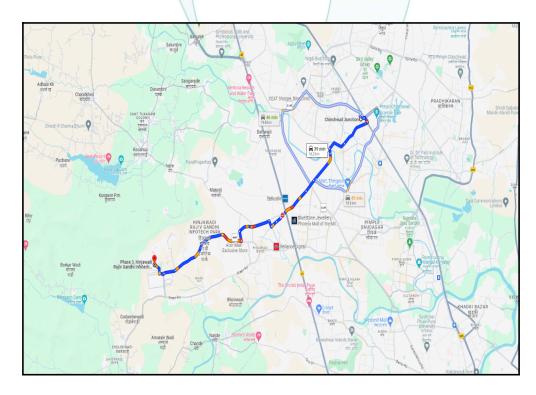

| 5  | Brief description of the property (Including Leasehold / freehold etc.)    |                                   | The property is a Residential Flat located on 8 <sup>th</sup> Floor. (2 BHK) As per Approved Plan, the composition of flat is 2 Bedrooms + Living Room + Kitchen + 2 Toilets + Enclosed Balcony + Terrace Area The property is at 16.2 Km. distance from Chinchwad Railway Station.  At the time of inspection building was under construction. |                                                                                                                                                                 |                     |  |
|----|----------------------------------------------------------------------------|-----------------------------------|-------------------------------------------------------------------------------------------------------------------------------------------------------------------------------------------------------------------------------------------------------------------------------------------------------------------------------------------------|-----------------------------------------------------------------------------------------------------------------------------------------------------------------|---------------------|--|
|    | Stage of Construction                                                      |                                   |                                                                                                                                                                                                                                                                                                                                                 |                                                                                                                                                                 |                     |  |
|    | If under construnction, ex                                                 | xtent of completion               |                                                                                                                                                                                                                                                                                                                                                 |                                                                                                                                                                 |                     |  |
|    | RCC Footing/Foundation                                                     | Complete                          | R                                                                                                                                                                                                                                                                                                                                               | CC Plinth                                                                                                                                                       | Complete            |  |
|    | Full Building Rcc                                                          | Complete                          | Int                                                                                                                                                                                                                                                                                                                                             | ernal Brick Work                                                                                                                                                | Complete            |  |
|    | External Brick Work                                                        | Complete                          | Int                                                                                                                                                                                                                                                                                                                                             | ernal Plastering                                                                                                                                                | Complete            |  |
|    | External Plastering                                                        | Complete                          | Do                                                                                                                                                                                                                                                                                                                                              | oor                                                                                                                                                             | Complete            |  |
|    | Window                                                                     | Complete                          | Flo                                                                                                                                                                                                                                                                                                                                             | poring, Tilling, Kitchen Platform                                                                                                                               | Complete            |  |
|    | Total                                                                      | 86% work completed                |                                                                                                                                                                                                                                                                                                                                                 |                                                                                                                                                                 |                     |  |
| 6  | Location of property                                                       |                                   |                                                                                                                                                                                                                                                                                                                                                 |                                                                                                                                                                 |                     |  |
| a) | Plot No. / Survey No.                                                      |                                   | :                                                                                                                                                                                                                                                                                                                                               | New Survey No - 31, Hissa No. 2, Survey No. 32                                                                                                                  |                     |  |
| b) | Door No.                                                                   |                                   | :                                                                                                                                                                                                                                                                                                                                               | Residential Flat No. 801                                                                                                                                        |                     |  |
| c) | C.T.S. No. / Village                                                       | 7                                 |                                                                                                                                                                                                                                                                                                                                                 | Village - Bhoirwadi                                                                                                                                             |                     |  |
| d) | Ward / Taluka                                                              |                                   | :                                                                                                                                                                                                                                                                                                                                               | Taluka - Mulshi                                                                                                                                                 |                     |  |
| e) | Mandal / District                                                          |                                   | :                                                                                                                                                                                                                                                                                                                                               | District - Pune                                                                                                                                                 |                     |  |
| f) | Date of issue and validity o map / plan                                    | f layout of approved              |                                                                                                                                                                                                                                                                                                                                                 | Copy of Approved Building Plan Document No.BMU / C.R. No. 1085 / 22 - 23 / Mouje - Bhoirwadi /S. No. 31 Part & 32                                               |                     |  |
| g) | Approved map / plan issuin                                                 | ng authority                      |                                                                                                                                                                                                                                                                                                                                                 | issued by Pune Metropolitan Reginal Develo                                                                                                                      | pment Authority     |  |
| h) | Whether genuineness or at map/ plan is verified                            | uthenticity of approved Think.Inc | )<br>(                                                                                                                                                                                                                                                                                                                                          | N.A., External visit only                                                                                                                                       |                     |  |
| i) | Any other comments by our empanelled valuers on authentic of approved plan |                                   | :                                                                                                                                                                                                                                                                                                                                               | N.A.                                                                                                                                                            |                     |  |
| 7  | Postal address of the property                                             |                                   | :                                                                                                                                                                                                                                                                                                                                               | Residential Flat No. 801, 8 <sup>th</sup> Floor, Wing - C<br><b>Drive"</b> , Village - Bhoirwadi, Taluka - Mulsh<br>PIN Code - 411 057, State - Maharashtra, In | i, District - Pune, |  |
| 8  | City / Town                                                                |                                   |                                                                                                                                                                                                                                                                                                                                                 |                                                                                                                                                                 |                     |  |
|    | Residential area                                                           |                                   | :                                                                                                                                                                                                                                                                                                                                               | Yes                                                                                                                                                             |                     |  |
|    | Commercial area                                                            |                                   | :                                                                                                                                                                                                                                                                                                                                               | No                                                                                                                                                              |                     |  |
|    | Industrial area                                                            |                                   | :                                                                                                                                                                                                                                                                                                                                               | No                                                                                                                                                              |                     |  |
| 9  | Classification of the area                                                 |                                   |                                                                                                                                                                                                                                                                                                                                                 |                                                                                                                                                                 |                     |  |