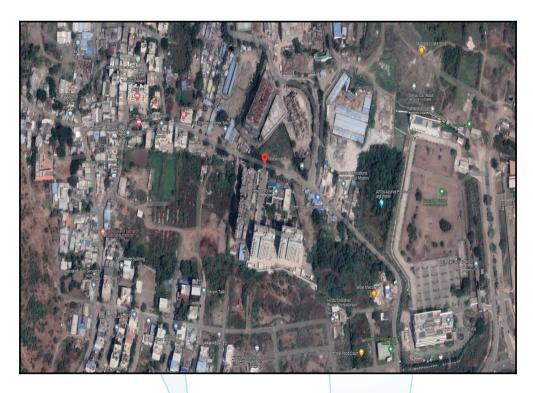

Latitude Longitude: 18°35'7.9"N 73°40'59.2"E

Think.Innovate.Create

**Valuation Prepared for:** 

Boundaries of the property

North : Road

South : Open Plot

East : Open Plot

West : Open Plot

Considering various parameters recorded, existing economic scenario, and the information that is available with reference to the development of neighbourhood and method selected for valuation, we are of the opinion that, the property premises can be assessed for this particular purpose at ₹ 67,45,000.00 (Rupees Sixty Seven Lakh Forty Five Thousand Only) After completion of the property. As per Site Inspection 86% Construction Work is Completed.