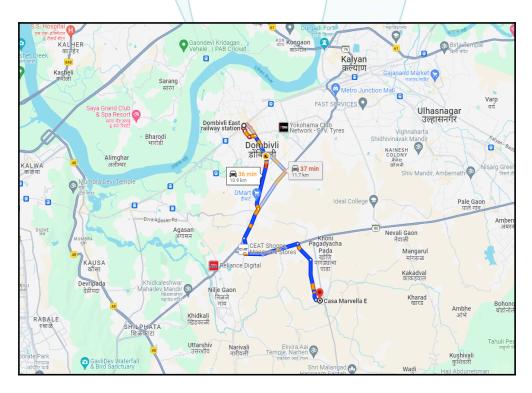

# Route Map of the property

Note: Red marks shows the exact location of the property

#### Longitude Latitude: 19°9'15.1"N 73°7'0.8"E

Note: The Blue line shows the route to site distance from nearest Railway Station (Dombivli - 10.9 KM).