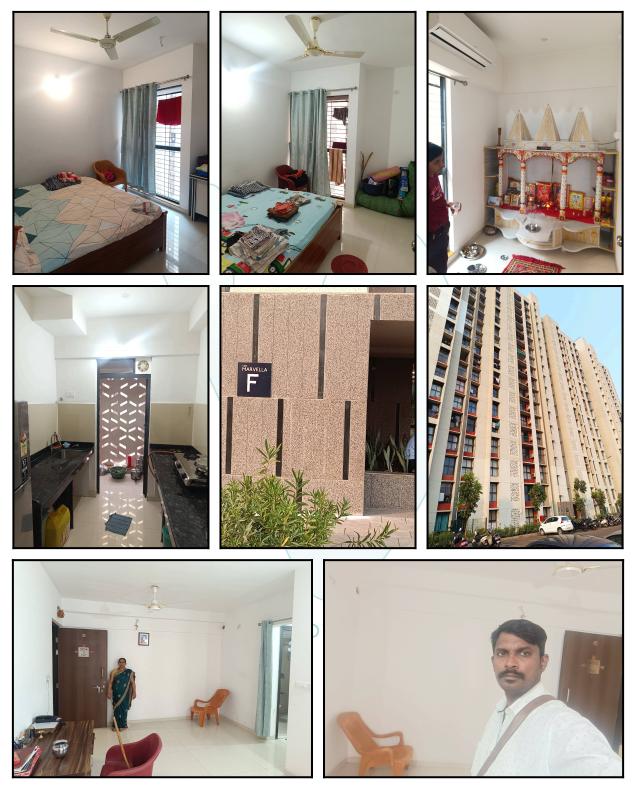

| Good                                          |
| Likely rental values in future                                                                                                                                                                                                     | ₹ 19,000/- (Expected rented income per month) |
| Any likely income it may generate                                                                                                                                                                                                  | Rental Income                                 |





# **Actual Site Photographs**







# Route Map of the property



Note: Red marks shows the exact location of the property



#### Longitude Latitude: 19°9'15.1"N 73°7'0.8"E

Note: The Blue line shows the route to site distance from nearest Railway Station (Dombivli - 10.9 KM).





# **Ready Reckoner Rate**

| Department of Registration & Stamps नोंदणी व मुद्रांक विभाग<br>Government of Maharashtra महाराष्ट्र शासन |                   |               |                                     |          |             |   |              | with the second |           |
|----------------------------------------------------------------------------------------------------------|-------------------|---------------|-------------------------------------|----------|-------------|---|--------------|-----------------------------------