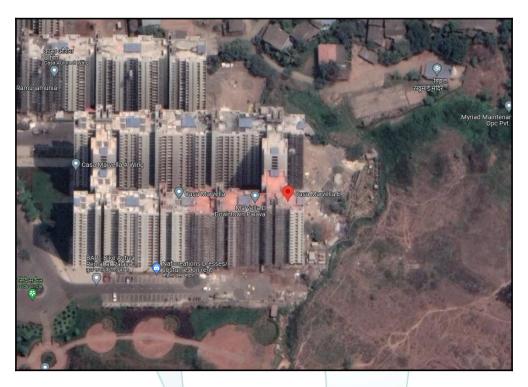

# Route Map of the property

Note: Red marks shows the exact location of the property

#### Longitude Latitude: 19°9'15.1"N 73°7'0.8"E

Note: The Blue line shows the route to site distance from nearest Railway Station (Dombivli - 10.9 KM).