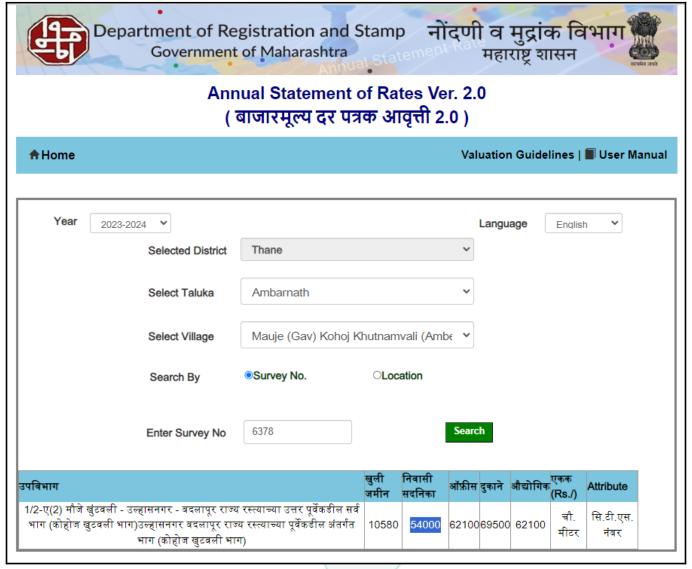

| c) | C.T.S. No. / Village                                                                                                                                      | • • | CTS No - 6378 & 6379, Village                                                                                                                                                                                                                                                                                                                                                                                                                                                                                                                                                                                                                                                                                                                                                                                                                                                                                                                                                                                                                                                                                                                                                                                                                                                                                                                                                                                                                                                                                                                                                                                                                                                                                                                                                                                                                                                                                                                                                                                                                                                                                                  | - Kohoj Khuntavali    |
|----|-----------------------------------------------------------------------------------------------------------------------------------------------------------|-----|--------------------------------------------------------------------------------------------------------------------------------------------------------------------------------------------------------------------------------------------------------------------------------------------------------------------------------------------------------------------------------------------------------------------------------------------------------------------------------------------------------------------------------------------------------------------------------------------------------------------------------------------------------------------------------------------------------------------------------------------------------------------------------------------------------------------------------------------------------------------------------------------------------------------------------------------------------------------------------------------------------------------------------------------------------------------------------------------------------------------------------------------------------------------------------------------------------------------------------------------------------------------------------------------------------------------------------------------------------------------------------------------------------------------------------------------------------------------------------------------------------------------------------------------------------------------------------------------------------------------------------------------------------------------------------------------------------------------------------------------------------------------------------------------------------------------------------------------------------------------------------------------------------------------------------------------------------------------------------------------------------------------------------------------------------------------------------------------------------------------------------|-----------------------|
| d) | Ward / Taluka                                                                                                                                             | :   | Taluka - Ambernath                                                                                                                                                                                                                                                                                                                                                                                                                                                                                                                                                                                                                                                                                                                                                                                                                                                                                                                                                                                                                                                                                                                                                                                                                                                                                                                                                                                                                                                                                                                                                                                                                                                                                                                                                                                                                                                                                                                                                                                                                                                                                                             |                       |
| e) | Mandal / District                                                                                                                                         | :   | District - Thane                                                                                                                                                                                                                                                                                                                                                                                                                                                                                                                                                                                                                                                                                                                                                                                                                                                                                                                                                                                                                                                                                                                                                                                                                                                                                                                                                                                                                                                                                                                                                                                                                                                                                                                                                                                                                                                                                                                                                                                                                                                                                                               |                       |
| f) | Date of issue and validity of layout of approved map / plan                                                                                               | :   | As Building Completion Certific assumed that the construction                                                                                                                                                                                                                                                                                                                                                                                                                                                                                                                                                                                                                                                                                                                                                                                                                                                                                                                                                                                                                                                                                                                                                                                                                                                                                                                                                                                                                                                                                                                                                                                                                                                                                                                                                                                                                                                                                                                                                                                                                                                                  | •                     |
| g) | Approved map / plan issuing authority                                                                                                                     | :   |                                                                                                                                                                                                                                                                                                                                                                                                                                                                                                                                                                                                                                                                                                                                                                                                                                                                                                                                                                                                                                                                                                                                                                                                                                                                                                                                                                                                                                                                                                                                                                                                                                                                                                                                                                                                                                                                                                                                                                                                                                                                                                                                |                       |
| h) | Whether genuineness or authenticity of approved map/ plan is verified                                                                                     | :   | N.A.                                                                                                                                                                                                                                                                                                                                                                                                                                                                                                                                                                                                                                                                                                                                                                                                                                                                                                                                                                                                                                                                                                                                                                                                                                                                                                                                                                                                                                                                                                                                                                                                                                                                                                                                                                                                                                                                                                                                                                                                                                                                                                                           |                       |
| i) | Any other comments by our empanelled valuers on authentic of approved plan                                                                                | •   | No                                                                                                                                                                                                                                                                                                                                                                                                                                                                                                                                                                                                                                                                                                                                                                                                                                                                                                                                                                                                                                                                                                                                                                                                                                                                                                                                                                                                                                                                                                                                                                                                                                                                                                                                                                                                                                                                                                                                                                                                                                                                                                                             |                       |
| 7  | Postal address of the property                                                                                                                            | :   | Residential Flat No. 002, Ground Floor, Wing - Wing |                       |
| 8  | City / Town                                                                                                                                               |     |                                                                                                                                                                                                                                                                                                                                                                                                                                                                                                                                                                                                                                                                                                                                                                                                                                                                                                                                                                                                                                                                                                                                                                                                                                                                                                                                                                                                                                                                                                                                                                                                                                                                                                                                                                                                                                                                                                                                                                                                                                                                                                                                |                       |
|    | Residential area                                                                                                                                          | :   | Yes                                                                                                                                                                                                                                                                                                                                                                                                                                                                                                                                                                                                                                                                                                                                                                                                                                                                                                                                                                                                                                                                                                                                                                                                                                                                                                                                                                                                                                                                                                                                                                                                                                                                                                                                                                                                                                                                                                                                                                                                                                                                                                                            |                       |
|    | Commercial area                                                                                                                                           | :   | No                                                                                                                                                                                                                                                                                                                                                                                                                                                                                                                                                                                                                                                                                                                                                                                                                                                                                                                                                                                                                                                                                                                                                                                                                                                                                                                                                                                                                                                                                                                                                                                                                                                                                                                                                                                                                                                                                                                                                                                                                                                                                                                             |                       |
|    | Industrial area                                                                                                                                           | :   | No                                                                                                                                                                                                                                                                                                                                                                                                                                                                                                                                                                                                                                                                                                                                                                                                                                                                                                                                                                                                                                                                                                                                                                                                                                                                                                                                                                                                                                                                                                                                                                                                                                                                                                                                                                                                                                                                                                                                                                                                                                                                                                                             |                       |
| 9  | Classification of the area                                                                                                                                |     |                                                                                                                                                                                                                                                                                                                                                                                                                                                                                                                                                                                                                                                                                                                                                                                                                                                                                                                                                                                                                                                                                                                                                                                                                                                                                                                                                                                                                                                                                                                                                                                                                                                                                                                                                                                                                                                                                                                                                                                                                                                                                                                                |                       |
|    | i) High / Middle / Poor                                                                                                                                   |     | Middle Class                                                                                                                                                                                                                                                                                                                                                                                                                                                                                                                                                                                                                                                                                                                                                                                                                                                                                                                                                                                                                                                                                                                                                                                                                                                                                                                                                                                                                                                                                                                                                                                                                                                                                                                                                                                                                                                                                                                                                                                                                                                                                                                   |                       |
|    | ii) Urban / Semi Urban / Rura                                                                                                                             |     | Urban                                                                                                                                                                                                                                                                                                                                                                                                                                                                                                                                                                                                                                                                                                                                                                                                                                                                                                                                                                                                                                                                                                                                                                                                                                                                                                                                                                                                                                                                                                                                                                                                                                                                                                                                                                                                                                                                                                                                                                                                                                                                                                                          |                       |
| 10 | Coming under Corporation limit / Village Panchayat / Municipality                                                                                         | )   | Village - Kohoj Khuntavali<br>Ambernath Municipal Council                                                                                                                                                                                                                                                                                                                                                                                                                                                                                                                                                                                                                                                                                                                                                                                                                                                                                                                                                                                                                                                                                                                                                                                                                                                                                                                                                                                                                                                                                                                                                                                                                                                                                                                                                                                                                                                                                                                                                                                                                                                                      |                       |
| 11 | Whether covered under any State / Central Govt. enactments (e.g., Urban Land Ceiling Act) or notified under agency area/ scheduled area / cantonment area | 10  | vate.Create                                                                                                                                                                                                                                                                                                                                                                                                                                                                                                                                                                                                                                                                                                                                                                                                                                                                                                                                                                                                                                                                                                                                                                                                                                                                                                                                                                                                                                                                                                                                                                                                                                                                                                                                                                                                                                                                                                                                                                                                                                                                                                                    |                       |
| 12 | Boundaries of the property                                                                                                                                | :   | As per site                                                                                                                                                                                                                                                                                                                                                                                                                                                                                                                                                                                                                                                                                                                                                                                                                                                                                                                                                                                                                                                                                                                                                                                                                                                                                                                                                                                                                                                                                                                                                                                                                                                                                                                                                                                                                                                                                                                                                                                                                                                                                                                    | As per Document       |
|    | North                                                                                                                                                     | :   | Slum Area                                                                                                                                                                                                                                                                                                                                                                                                                                                                                                                                                                                                                                                                                                                                                                                                                                                                                                                                                                                                                                                                                                                                                                                                                                                                                                                                                                                                                                                                                                                                                                                                                                                                                                                                                                                                                                                                                                                                                                                                                                                                                                                      | Details not available |
|    | South                                                                                                                                                     | :   | Open Plot                                                                                                                                                                                                                                                                                                                                                                                                                                                                                                                                                                                                                                                                                                                                                                                                                                                                                                                                                                                                                                                                                                                                                                                                                                                                                                                                                                                                                                                                                                                                                                                                                                                                                                                                                                                                                                                                                                                                                                                                                                                                                                                      | Details not available |
|    | East                                                                                                                                                      | :   | Bungalow                                                                                                                                                                                                                                                                                                                                                                                                                                                                                                                                                                                                                                                                                                                                                                                                                                                                                                                                                                                                                                                                                                                                                                                                                                                                                                                                                                                                                                                                                                                                                                                                                                                                                                                                                                                                                                                                                                                                                                                                                                                                                                                       | Details not available |
|    | West                                                                                                                                                      | :   | Internal Road / Slum Area                                                                                                                                                                                                                                                                                                                                                                                                                                                                                                                                                                                                                                                                                                                                                                                                                                                                                                                                                                                                                                                                                                                                                                                                                                                                                                                                                                                                                                                                                                                                                                                                                                                                                                                                                                                                                                                                                                                                                                                                                                                                                                      | Details not available |
| 13 | Dimensions of the site                                                                                                                                    | :   | N. A. as property under consideration is a Residential Flat ir a building.                                                                                                                                                                                                                                                                                                                                                                                                                                                                                                                                                                                                                                                                                                                                                                                                                                                                                                                                                                                                                                                                                                                                                                                                                                                                                                                                                                                                                                                                                                                                                                                                                                                                                                                                                                                                                                                                                                                                                                                                                                                     |                       |
|    |                                                                                                                                                           |     | A 11 D 1                                                                                                                                                                                                                                                                                                                                                                                                                                                                                                                                                                                                                                                                                                                                                                                                                                                                                                                                                                                                                                                                                                                                                                                                                                                                                                                                                                                                                                                                                                                                                                                                                                                                                                                                                                                                                                                                                                                                                                                                                                                                                                                       | A A - t l -           |
|    |                                                                                                                                                           | Ŀ   | As per the Deed                                                                                                                                                                                                                                                                                                                                                                                                                                                                                                                                                                                                                                                                                                                                                                                                                                                                                                                                                                                                                                                                                                                                                                                                                                                                                                                                                                                                                                                                                                                                                                                                                                                                                                                                                                                                                                                                                                                                                                                                                                                                                                                | As per Actuals        |