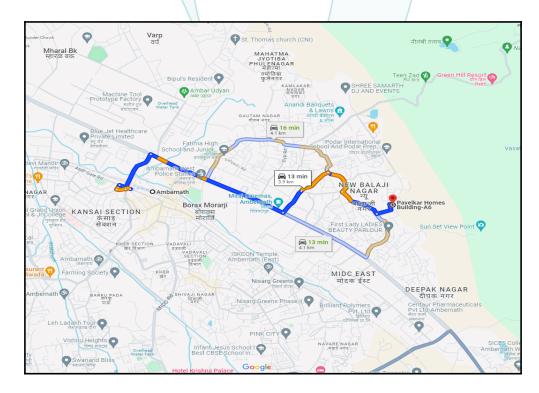

Our Pan India Presence at:

Mumbai
Thane
Nanded
Delhi NCR
Nashik
Panedabad
Nashik
Nashik
Nashik
Nashik
Nashik
Nashik
Nashik

Regd. Office: B1-001, U/B Floor, Boomerang, Chandivali Farm Road, Andheri (East), Mumbai - 400 072, (M.S.), INDIA

### **VALUATION REPORT (IN RESPECT OF FLAT)**

|    | General                                                                                                                                 |                                          |                                                                                                                                                                                                                                      | R                                                                                                                                                                                                                                                                                                                                                                                                                                                                                                         |  |
|----|-----------------------------------------------------------------------------------------------------------------------------------------|------------------------------------------|--------------------------------------------------------------------------------------------------------------------------------------------------------------------------------------------------------------------------------------|-----------------------------------------------------------------------------------------------------------------------------------------------------------------------------------------------------------------------------------------------------------------------------------------------------------------------------------------------------------------------------------------------------------------------------------------------------------------------------------------------------------|--|
| 1  | Purpos                                                                                                                                  | e for which the valuation is made        | :                                                                                                                                                                                                                                    | To assess Fair Market Value of the property for Bank Loan Purpose.                                                                                                                                                                                                                                                                                                                                                                                                                                        |  |
| 2  | a)                                                                                                                                      | Date of inspection                       | :                                                                                                                                                                                                                                    | 16.01.2024                                                                                                                                                                                                                                                                                                                                                                                                                                                                                                |  |
|    | b)                                                                                                                                      | Date of which the valuation is made      | :                                                                                                                                                                                                                                    | 18.01.2024                                                                                                                                                                                                                                                                                                                                                                                                                                                                                                |  |
| 3  | List of c                                                                                                                               | Transferor) And Mr. Venkatesh Basvaraj C | isal: ation No.13989/2023 Dated 29.11.2023 between Mr. Chandra Bhanu Rastogi(The esh Basvaraj Chalwadi, Mr. Shrinivas Basvaraj Chalwadi(The Transferee). on Certificate No.ANP/NRV / 14-15/1364 Dated 13.03.2015 issued by Ambernath |                                                                                                                                                                                                                                                                                                                                                                                                                                                                                                           |  |
| 4  | Name of the owner(s) and his / their address (es) with Phone no. (details of share of each owner in case of joint ownership)  Think.Inr |                                          | 10                                                                                                                                                                                                                                   | Mr. Venkatesh Basvaraj Chalwadi, Mr. Shrinivas Basvaraj Chalwadi & Mr. Akash Basvaraj Chalwadi Residential Flat No. 002, Ground Floor, Wing - A5, "Panvelkar Homes A-5 Co-op. Hsg. Soc. Ltd.", Murlidhar Nagar, Bhavani Chowk, Village - Kohoj Khuntavali, Ambernath (West), Taluka - Ambernath, District - Thane, PIN - 421 505, State - Maharashtra, India.  Contact Person: Mrs. Rashmi Chalwadi (Owner's Relative) Mobile No. 9028604386  Joint Ownership Details of ownership share is not available |  |
| 5  | Brief description of the property (Including Leasehold / freehold etc.)                                                                 |                                          | :                                                                                                                                                                                                                                    | The property is a Residential Flat located on Ground Floor. The composition of Residential Flat is 2 Bedroom + Living Room + Kitchen + Toilet + Bathroom + WC + Passage. (2 BHK) The property is at 3.9 km distance from Ambernath Railway Station.                                                                                                                                                                                                                                                       |  |
| 6  | Locatio                                                                                                                                 | n of property                            |                                                                                                                                                                                                                                      |                                                                                                                                                                                                                                                                                                                                                                                                                                                                                                           |  |
| a) | Plot No                                                                                                                                 | . / Survey No.                           | :                                                                                                                                                                                                                                    | New Survey No - 46/2(pt), 46/1                                                                                                                                                                                                                                                                                                                                                                                                                                                                            |  |
| b) | Door No                                                                                                                                 | 0.                                       | :                                                                                                                                                                                                                                    | Residential Flat No. 002                                                                                                                                                                                                                                                                                                                                                                                                                                                                                  |  |