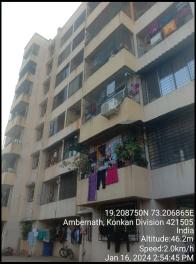

### VALUATION OPINION REPORT

This is to certify that the property bearing Residential Flat No. 002, Ground Floor, Wing - A5, "Panvelkar Homes A-5 Co-op. Hsg. Soc. Ltd.", Murlidhar Nagar, Bhavani Chowk, Village - Kohoj Khuntavali, Ambernath (West), Taluka - Ambernath, District - Thane, PIN - 421 505, State - Maharashtra, India belongs to Mr. Venkatesh Basvaraj Chalwadi, Mr. Shrinivas Basvaraj Chalwadi & Mr. Akash Basvaraj Chalwadi.

Boundaries of the property

North Slum Area

South Open Plot

East Bungalow

West Internal Road / Slum Area

Considering various parameters recorded, existing economic scenario, and the information that is available with reference to the development of neighbourhood and method selected for valuation, we are of the opinion that, the property premises can be assessed for this particular purpose at ₹ 30,26,583.00 (Rupees Thirty Lakh Twenty Six Thousand Five Hundred Eighty Three Only).