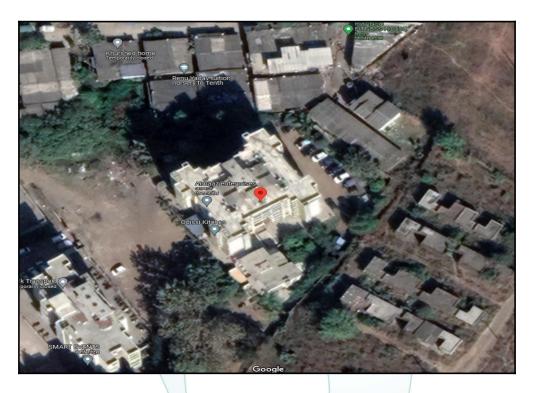

#### **Details of the property under consideration:**

Name of Owner: Mr. Venkatesh Basvaraj Chalwadi, Mr. Shrinivas Basvaraj Chalwadi & Mr. Akash Basvaraj Chalwadi

Residential Flat No. 002, Ground Floor, Wing - A5, "Panvelkar Homes A-5 Co-op. Hsg. Soc. Ltd.", Murlidhar Nagar, Bhavani Chowk, Village - Kohoj Khuntavali, Ambernath (West), Taluka - Ambernath, District - Thane, PIN - 421 505, State - Maharashtra, India.

Latitude Longitude : 19°12'30.8"N 73°12'24.8"E

### VALUATION OPINION REPORT

This is to certify that the property bearing Residential Flat No. 002, Ground Floor, Wing - A5, "Panvelkar Homes A-5 Co-op. Hsg. Soc. Ltd.", Murlidhar Nagar, Bhavani Chowk, Village - Kohoj Khuntavali, Ambernath (West), Taluka - Ambernath, District - Thane, PIN - 421 505, State - Maharashtra, India belongs to Mr. Venkatesh Basvaraj Chalwadi, Mr. Shrinivas Basvaraj Chalwadi & Mr. Akash Basvaraj Chalwadi.