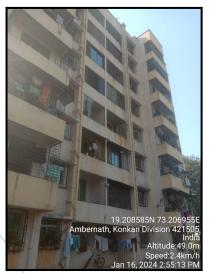

### VALUATION OPINION REPORT

This is to certify that the property bearing Residential Flat No. 002, Ground Floor, Wing - A5, "Panvelkar Homes A-5 Co-op. Hsg. Soc. Ltd.", Murlidhar Nagar, Bhavani Chowk, Village - Kohoj Khuntavali, Ambernath (West), Taluka - Ambernath, District - Thane, PIN - 421 505, State - Maharashtra, India belongs to Mr. Venkatesh Basvaraj Chalwadi, Mr. Shrinivas Basvaraj Chalwadi & Mr. Akash Basvaraj Chalwadi.

Boundaries of the property

North Slum Area

South Open Plot

East Bungalow

West Internal Road / Slum Area

Considering various parameters recorded, existing economic scenario, and the information that is available with reference to the development of neighbourhood and method selected for valuation, we are of the opinion that, the property premises can be assessed for this particular purpose at ₹ 30,26,583.00 (Rupees Thirty Lakh Twenty Six Thousand Five Hundred Eighty Three Only).