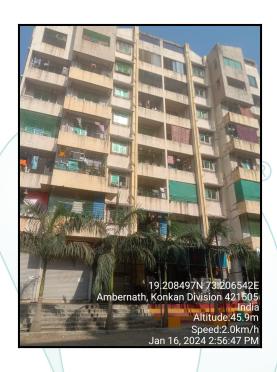

### VALUATION OPINION REPORT

This is to certify that the property bearing Residential Flat No. 002, Ground Floor, Wing - A5, "Panvelkar Homes A-5 Co-op. Hsg. Soc. Ltd.", Murlidhar Nagar, Bhavani Chowk, Village - Kohoj Khuntavali, Ambernath (West), Taluka - Ambernath, District - Thane, PIN - 421 505, State - Maharashtra, India belongs to Mr. Venkatesh Basvaraj Chalwadi, Mr. Shrinivas Basvaraj Chalwadi & Mr. Akash Basvaraj Chalwadi.

Boundaries of the property

North Slum Area

South Open Plot

East Bungalow

West Internal Road / Slum Area

Considering various parameters recorded, existing economic scenario, and the information that is available with reference to the development of neighbourhood and method selected for valuation, we are of the opinion that, the property premises can be assessed for this particular purpose at ₹ 30,26,583.00 (Rupees Thirty Lakh Twenty Six Thousand Five Hundred Eighty Three Only).