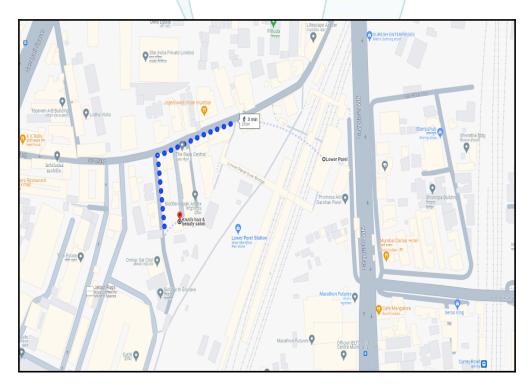

## Longitude Latitude: 18°59'44.4"N 72°49'44.3"E

Note: The Blue line shows the route to site distance from nearest Railway Station (Lower Parel - 210 Mt.).