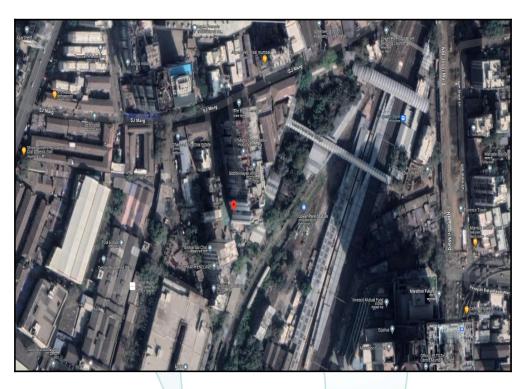

# Route Map of the property

Note: Red marks shows the exact location of the property