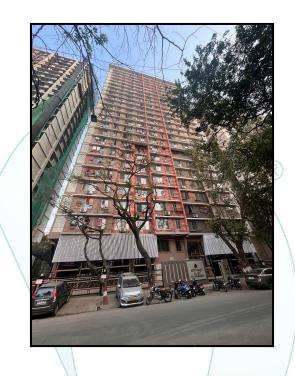

# Valuation Report of the Immovable Property



#### Details of the property under consideration:

Name of Owner : Ms. Mangala Vishwanath Kale

Residential Flat No. 2005, 20<sup>th</sup> Floor, Building No 50, **"Adityaraj Gold"**, Tagore Nagar Manoranjan Co-Op. Hsg. Soc. Ltd., Tagore Nagar, Village - Hariyali , Taluka - Kurla , District - Mumbai Suburban , Vikhroli (East), PIN - 400 083, State - Maharashtra, Country - India.

Latitude Longitude : 19°6'55.9"N 72°56'5.2"E

**Valuation Prepared for:** 

Punjab National Bank Mulund (W) Zaver Road Branch 51, Bhagwan Das Apartment, Near Raghvendra Swami Jain Temple, Zaver Road, Mulund West, Mumbai - 400 080



| Our Pan                            | India Prese                                                    | ence at :                         |                                  |  |
|---