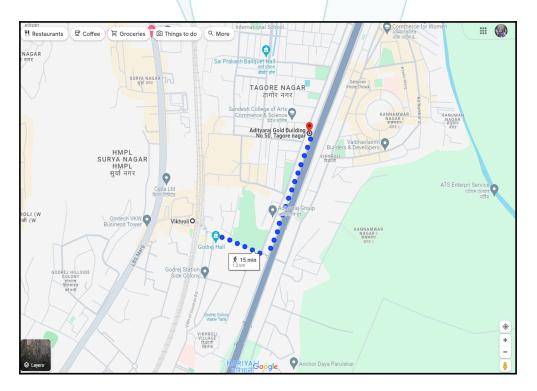

#### Longitude Latitude: 19°6'55.9"N 72°56'5.2"E

Note: The Blue line shows the route to site distance from nearest Railway Station (Vikhroli - 1.2 Km.).