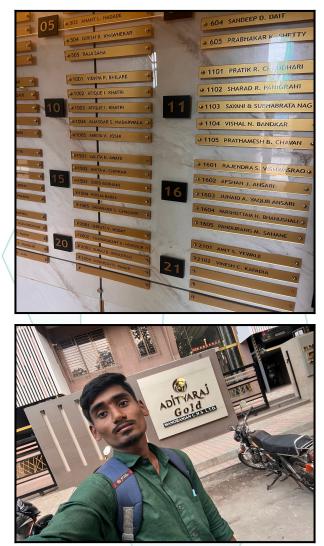

| 1.    | Declaration from the valuer                                                                                                      |
| 2.    | Model code of conduct for valuer                                                                                                 |
| 3.    | Photograph of owner with the property in the background                                                                          |
| 4.    | Screen shot (in hard copy) of Global Positioning System (GPS)/Various Applications (Apps)/Internet sites (eg. Google earth) etc. |
| 5.    | Any other relevant decuments/extracts                                                                                            |





#### Page 10 of 22

## **Actual Site Photographs**







# **Actual Site Photographs**







## Route Map of the property



Note: Red marks shows the exact location of the property



#### Longitude Latitude: 19°6'55.9"N 72°56'5.2"E

Note: The Blue line shows the route to site distance from nearest Railway Station (Vikhroli - 1.2 Km.).





# **Ready Reckoner Rate**

| Valuation International Automatication Automaticatitation Automatication Automatication Automati |                   |                      |                        |                  |                |                    | ो व मुद्रां <del>व</del><br>विभाग<br><sup>राष्ट्र शासन</sup> | 5   |                            |
|-----------------------------------------------------------------------------------------------------------------------------------------------------------------------------------------------