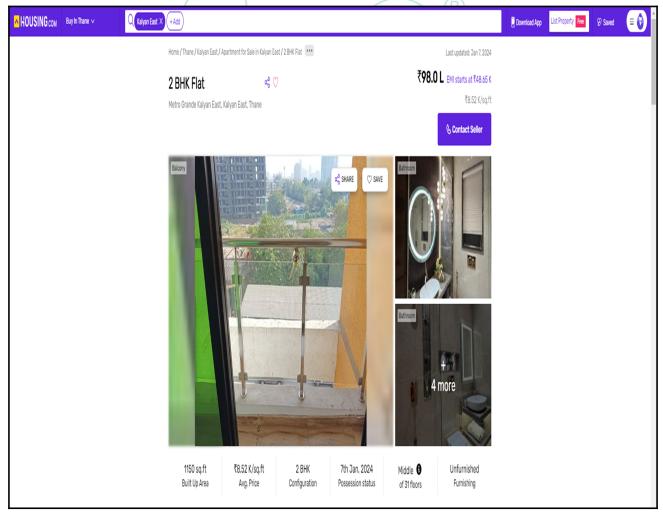

## **Price Indicator**

| Property                                            | Residential Flat         |
|-----------------------------------------------------|--------------------------|
| Source                                              | Housing.Com              |
| Area Type                                           | Built Up                 |
| Area                                                | 1150 Sq. Ft.             |
| Rate / Sq. feet on BuiltUp area                     | ₹ 8,521.74/- per Sq. Ft. |
| Floor                                               | -                        |
|                                                     |                          |
| HOUSING COM Buy in Thans V Q (Calyan East X) (+Add) | Ust Property Fine        |