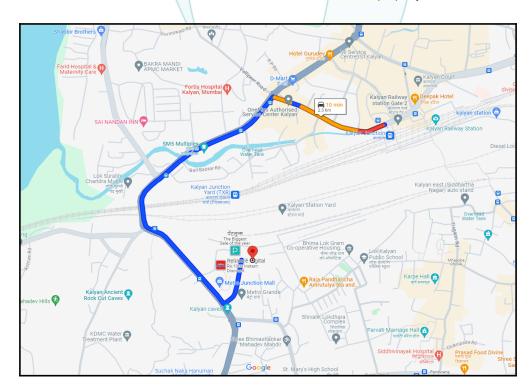

## **Route Map of the property**

Note: Red marks shows the exact location of the property

Longitude Latitude: 19°13'48.0"N 73°7'28.4"E

Note: The Blue line shows the route to site distance from nearest Railway Station (Kalyan - 2.3 km).