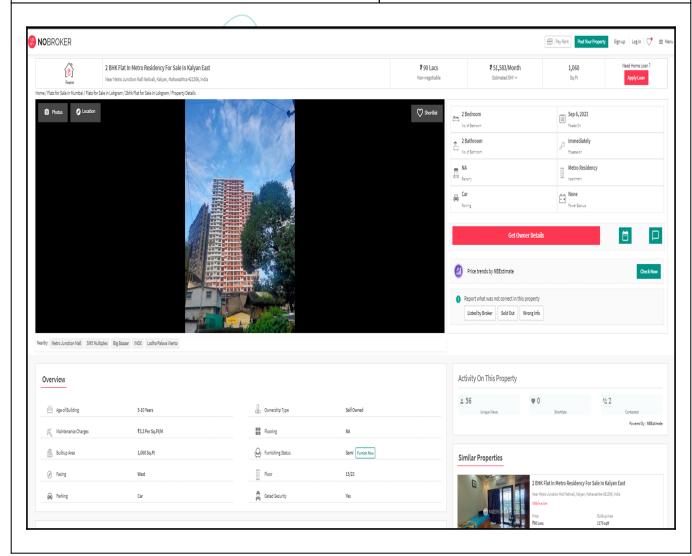

| Property                        | Residential Flat         |
|---------------------------------|--------------------------|
| Source                          | Nobroker.com             |
| Area Type                       | Built Up                 |
| Area                            | 1060 Sq. Ft.             |
| Rate / Sq. feet on BuiltUp area | ₹ 8,490.57/- per Sq. Ft. |
| Floor                           | -                        |