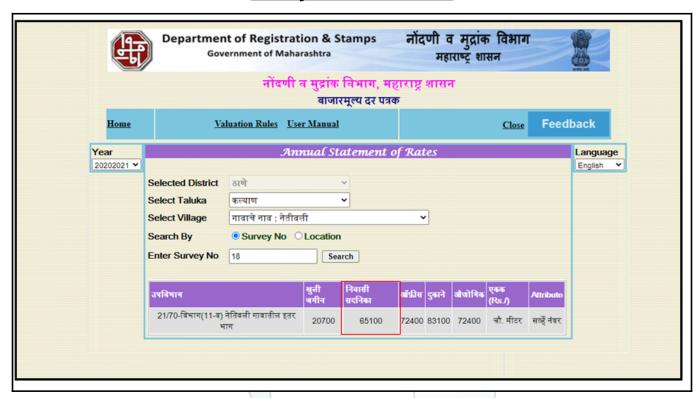

## **Ready Reckoner Rate**

|                                                                           |           | -        |             |         |
|---------------------------------------------------------------------------|-----------|----------|-------------|---------|
| Stamp Duty Ready Reckoner Market Value Rate for Flat                      | 65100     |          |             |         |
| Increase by 10% on Flat Located on 12 <sup>th</sup> Floor                 | 6510      |          |             |         |
| Stamp Duty Ready Reckoner Market Value Rate (After Increase/Decrease) (A) | 71,610.00 | Sq. Mtr. | 6,652.79.00 | Sq. Ft. |
| Stamp Duty Ready Reckoner Market value Rate for Land (B)                  | 20700     |          |             |         |
| The difference between land rate and building rate(A-B=C)                 | 50,910.00 |          |             |         |
| Percentage after Depreciation as per table(D)                             | 10%       |          |             |         |
| Rate to be adopted after considering depreciation [B + (C X D)]           | 66,519.00 | Sq. Mtr. | 6,180.00    | Sq. Ft. |