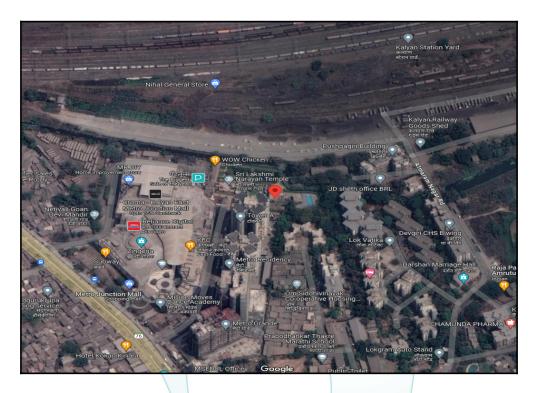

## **Route Map of the property**

Note: Red marks shows the exact location of the property

Longitude Latitude: 19°13'48.0"N 73°7'28.4"E

Note: The Blue line shows the route to site distance from nearest Railway Station (Kalyan - 2.3 km).