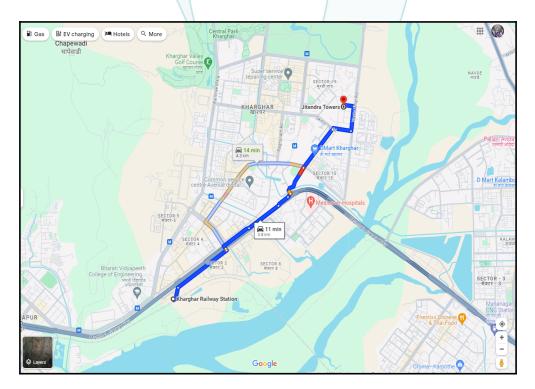

# Route Map of the property

Note: Red marks shows the exact location of the property

## Longitude Latitude: 19°2'51.5"N 73°4'49.8"E

Note: The Blue line shows the route to site distance from nearest Railway Station (Kharghar - 3.8 Km.).