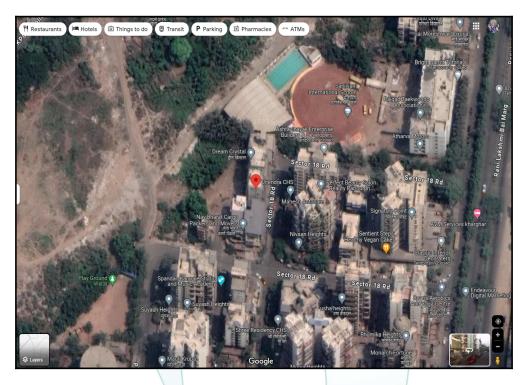

# Route Map of the property

Note: Red marks shows the exact location of the property