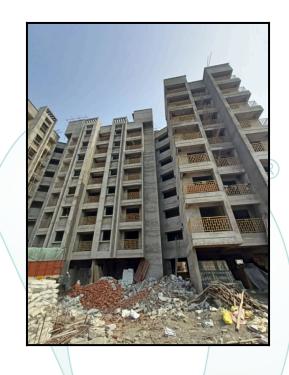

# Valuation Report of the Immovable Property



Details of the property under consideration:

Name of Owner : Mr. Sandeep Dattaram Phondke & Mrs. Samiksha Sandip Phondke

Residential Flat No. 705, 7<sup>th</sup> Floor, Building No 1, Wing - B, **"Vrundavan "**, Village - Arivali, Taluka - Panvel, District - Raigad , Navi Mumbai , PIN - 410 221, State - Maharashtra, Country - India.

Latitude Longitude : 18°57'4.4"N 73°9'22.0"E

# Think.Innovate.Create

Valuation Prepared for:

State Bank of India RACPC Sion

B-603 & 604, Kohinoor City, Commercial-1, 6th Floor, Kirol Road, Off L.B.S. Marg, Kurla (West), Mumbai, Pin Code - 400 070, State - Maharashtra, Country - India.



| 0 | ur Pan                       | In | dia Pres                       | en | ce at :                     |   |                            |  |
|---|----------------