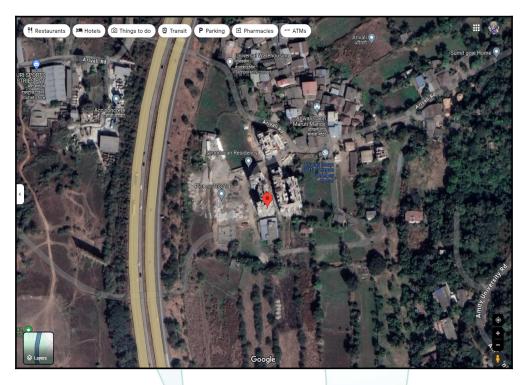

# Route Map of the property

Note: Red marks shows the exact location of the property