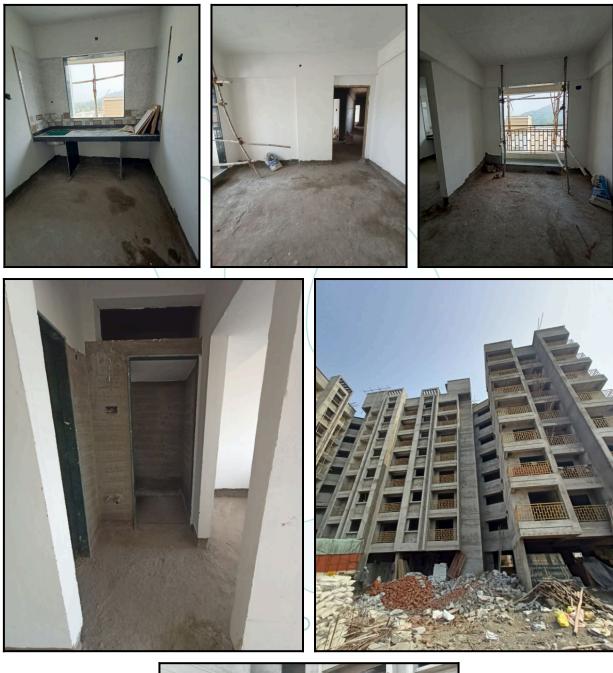

| Good                                                          |
| Likely rental values in future                                                                                                                                                                                                     | ₹ 5,000/- (Expected rented income per month after completion) |
| Any likely income it may generate                                                                                                                                                                                                  | Rental Income                                                 |



Think.Innovate.Create





#### Page 11 of 28

# Actual Site Photographs









# Route Map of the property



Note: Red marks shows the exact location of the property



## Longitude Latitude: 18°57'4.4"N 73°9'22.0"E

Note: The Blue line shows the route to site distance from nearest Railway Station (7.6 Km. - Panvel).





# **Ready Reckoner Rate**

| Gove             | rnment of N                      | Maharashtra                               | Stamp न                          | e Rale       | महाराष्ट्र ३           | गासन                   |
|------------------|----------------------------------|-------------------------------------------|----------------------------------|--------------|------------------------|------------------------|
|                  |                                  |                                           | t of Rates Vo<br>।त