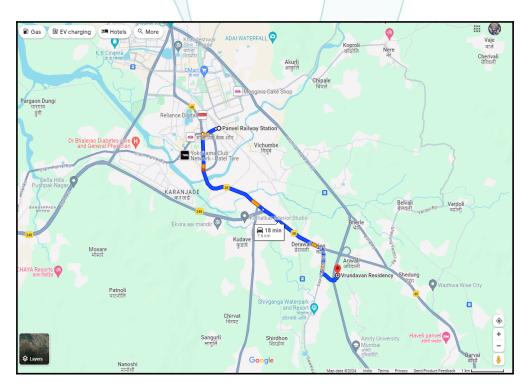

## Longitude Latitude: 18°57'4.4"N 73°9'22.0"E

Note: The Blue line shows the route to site distance from nearest Railway Station (7.6 Km. - Panvel).